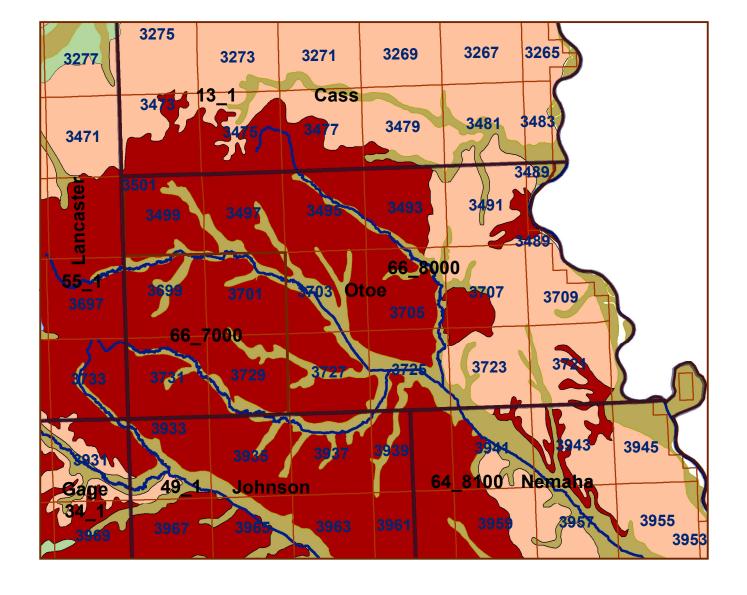

## **Otoe County**

## County Lines Market Areas Geo Codes Major Streams Moderately well drained silty soils on uplands and in depressions formed in loess Moderately well drained silty soils with clayey subsoils on uplands Well drained silty soils formed in loess on uplands Well drained silty soils formed in loess and alluvium on stream terraces Well to somewhat excessively drained loamy soils formed in weathered sandstone and eolian material on uplands Excessively drained sandy soils formed in alluvium in valleys and eolian sand on uplands in sandhills Somewhat poorly drained soils formed in alluvium on bottom lands Lakes and Ponds

## Legend Otoe County

County Lines

Market Areas

Geo Codes

Major Streams

REGWELLS >500

Moderately well drained silty soils on uplands and in depressions formed in loess

Moderately well drained silty soils with clayey subsoils on uplands

Well drained silty soils formed in loess on uplands

Well drained silty soils formed in loess and alluvium on stream terraces

Well to somewhat excessively drained loamy soils formed in weathered sandstone and eolian material on uplands

Excessively drained sandy soils formed in alluvium in valleys and eolian sand on uplands in sandhills

Somewhat poorly drained soils formed in alluvium on bottom lands

Lakes and Ponds