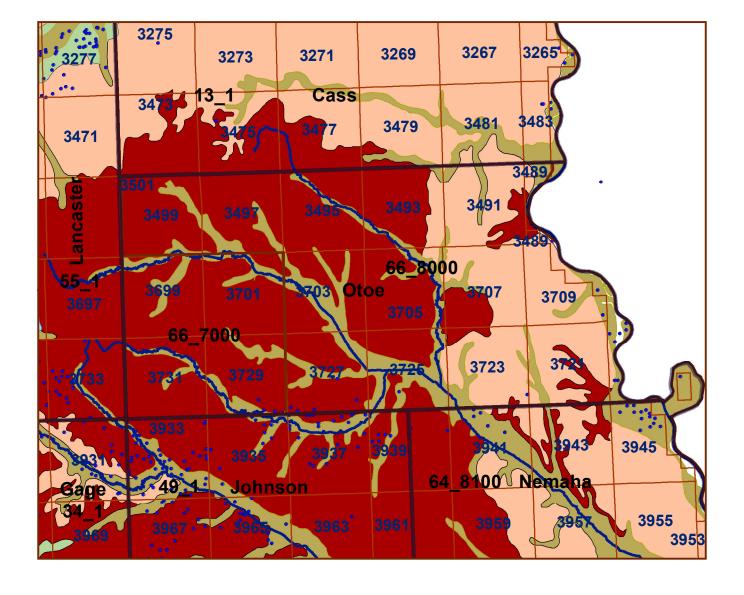

## **Otoe County**

## County Lines Market Areas Geo Codes Major Streams Moderately well drained silty soils on uplands and in depressions formed in loess Moderately well drained silty soils with clayey subsoils on uplands Well drained silty soils formed in loess on uplands Well drained silty soils formed in loess and alluvium on stream terraces Well to somewhat excessively drained loamy soils formed in weathered sandstone and eolian material on uplands Excessively drained sandy soils formed in alluvium in valleys and eolian sand on uplands in sandhills Somewhat poorly drained soils formed in alluvium on bottom lands Lakes and Ponds

## Legend Otoe County

County Lines

Market Areas

Geo Codes

Major Streams

REGWELLS >500

Moderately well drained silty soils on uplands and in depressions formed in loess

Moderately well drained silty soils with clayey subsoils on uplands

Well drained silty soils formed in loess on uplands

Well drained silty soils formed in loess and alluvium on stream terraces

Well to somewhat excessively drained loamy soils formed in weathered sandstone and eolian material on uplands

Excessively drained sandy soils formed in alluvium in valleys and eolian sand on uplands in sandhills

Somewhat poorly drained soils formed in alluvium on bottom lands

Lakes and Ponds