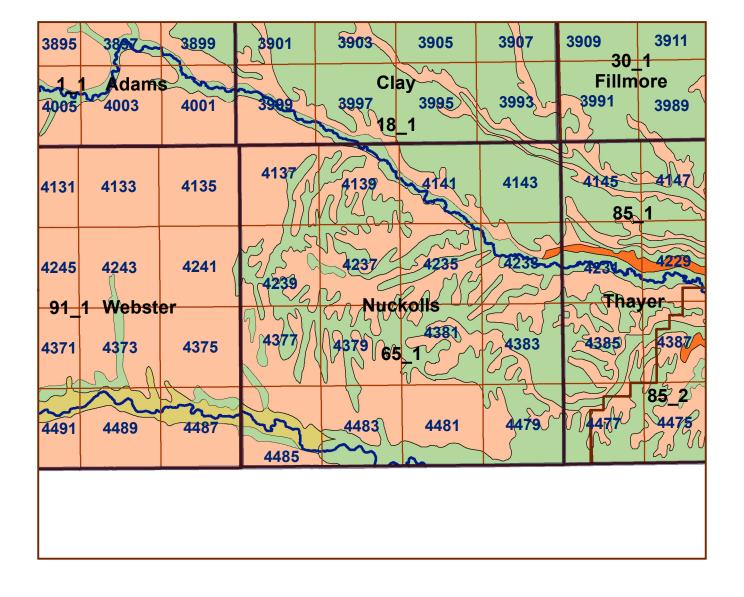

## **Nuckolls County**

## County Lines Market Areas Geo Codes Major Streams Moderately well drained silty soils on uplands and in depressions formed in loess Moderately well drained silty soils with clayey subsoils on uplands Well drained silty soils formed in loess on uplands Well drained silty soils formed in loess and alluvium on stream terraces Well to somewhat excessively drained loamy soils formed in weathered sandstone and eolian material on uplands Excessively drained sandy soils formed in alluvium in valleys and eolian sand on uplands in sandhills Somewhat poorly drained soils formed in eolian sands on uplands in sandhills Lakes and Ponds