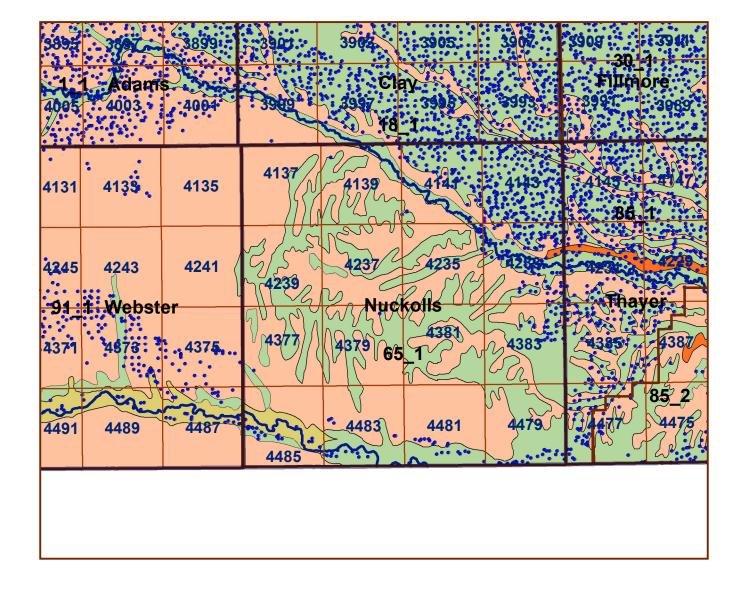

## **Nuckolls County**

## County Lines Market Areas Geo Codes Major Streams REGWELLS >500 Moderately well drained silty soils on uplands and in depressions formed in loess Moderately well drained silty soils with clayey subsoils on uplands Well drained silty soils formed in loess on uplands Well drained silty soils formed in loess and alluvium on stream terraces Well to somewhat excessively drained loamy soils formed in weathered sandstone and eolian material on uplands Excessively drained sandy soils formed in alluvium in valleys and eolian sand on uplands in sandhills Excessively drained sandy soils formed in eolian sands on uplands in sandhills Somewhat poorly drained soils formed in alluvium on bottom lands W Lakes and Ponds