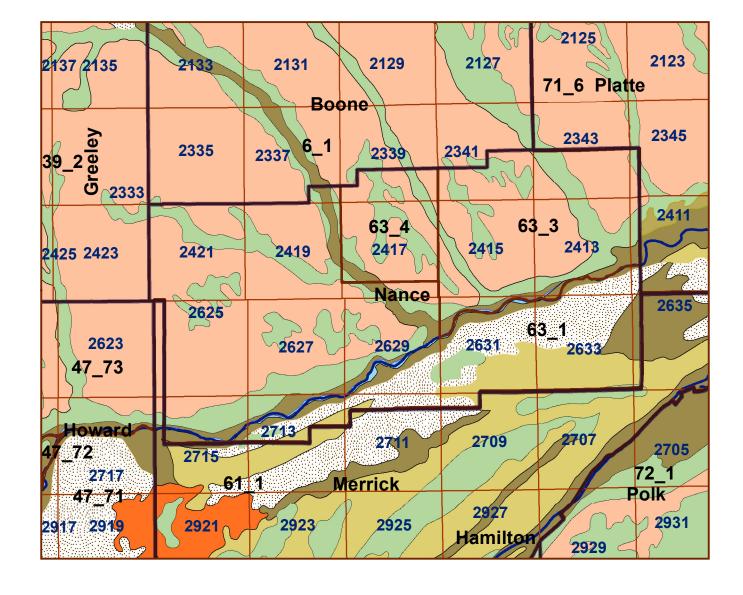

## **Nance County**

## County Lines Market Areas Geo Codes Major Streams REGWELLS >500 Moderately well drained silty soils on uplands and in depressions formed in loess Moderately well drained silty soils with clayey subsoils on uplands Well drained silty soils formed in loess on uplands Well drained silty soils formed in loess and alluvium on stream terraces Well to somewhat excessively drained loamy soils formed in weathered sandstone and eolian material on uplands Excessively drained sandy soils formed in alluvium in valleys and eolian sand on uplands in sandhills Somewhat poorly drained soils formed in eolian sands on uplands in sandhills Somewhat poorly drained soils formed in alluvium on bottom lands Lakes and Ponds