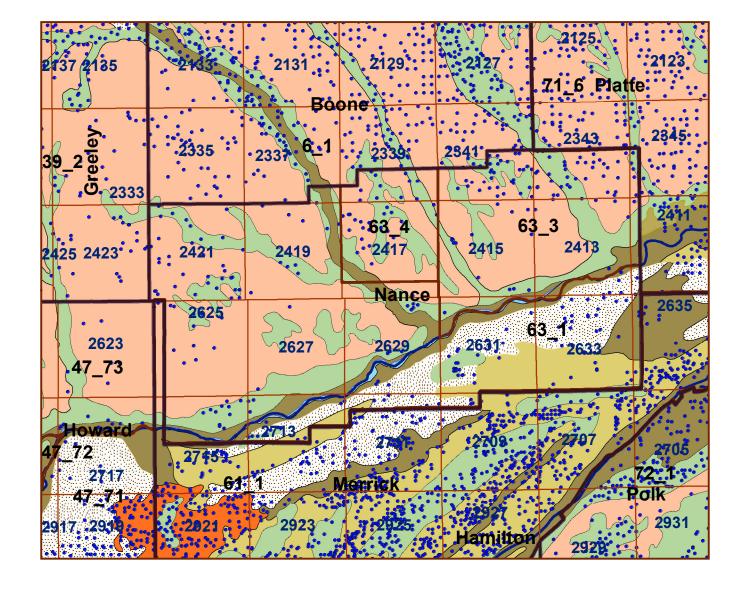

## **Nance County**

## County Lines Market Areas Geo Codes Major Streams REGWELLS >500 Moderately well drained silty soils on uplands and in depressions formed in loess Moderately well drained silty soils with clayey subsoils on uplands Well drained silty soils formed in loess on uplands Well drained silty soils formed in loess and alluvium on stream terraces Well to somewhat excessively drained loamy soils formed in weathered sandstone and eolian material on uplands Excessively drained sandy soils formed in alluvium in valleys and eolian sand on uplands in sandhills Somewhat poorly drained soils formed in eolian sands on uplands in sandhills Somewhat poorly drained soils formed in alluvium on bottom lands Lakes and Ponds