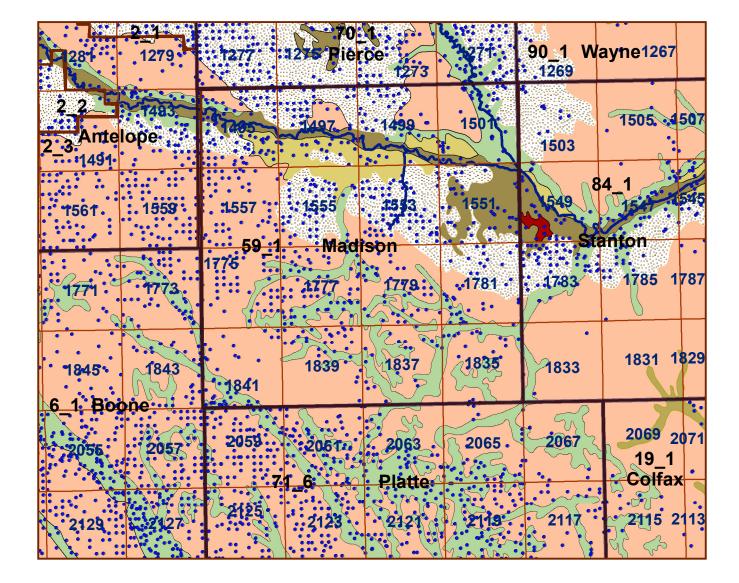

## **Madison County**

| Legend                                                                                                  | •        |
|---------------------------------------------------------------------------------------------------------|----------|
| County Lines                                                                                            |          |
| Market Areas                                                                                            |          |
| Geo Codes                                                                                               |          |
| Major Streams                                                                                           |          |
| REGWELLS >500                                                                                           |          |
| Moderately well drained silty soils on uplands and in depressions formed in loess                       |          |
| Moderately well drained silty soils with clayey subsoils on uplands                                     |          |
| Well drained silty soils formed in loess on uplands                                                     |          |
| Well drained silty soils formed in loess and alluvium on stream terraces                                |          |
| Well to somewhat excessively drained loamy soils formed in weathered sandstone and eolian material on u | plands   |
| Excessively drained sandy soils formed in alluvium in valleys and eolian sand on uplands in sandhills   |          |
| Excessively drained sandy soils formed in eolian sands on uplands in sandhills                          | N        |
| Somewhat poorly drained soils formed in alluvium on bottom lands                                        | w        |
| Lakes and Ponds                                                                                         | <u> </u> |