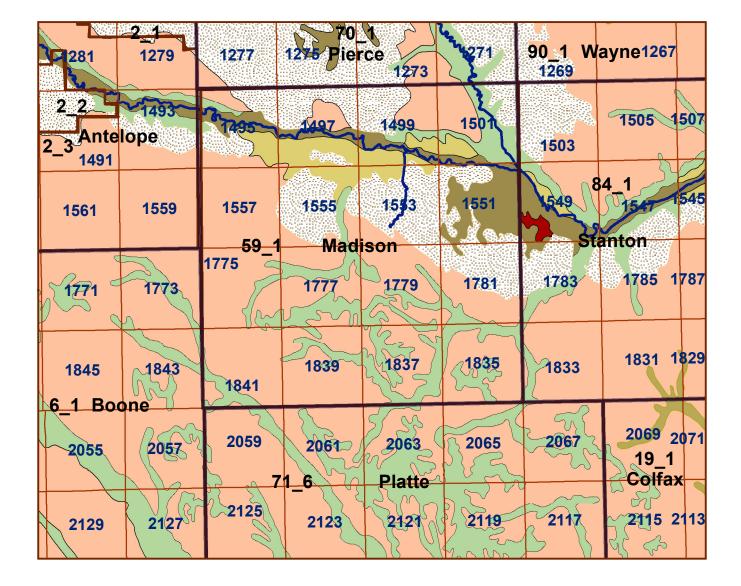

## **Madison County**

| Legend                                                                                                        |
|---------------------------------------------------------------------------------------------------------------|
| County Lines                                                                                                  |
| Market Areas                                                                                                  |
| Geo Codes                                                                                                     |
| Major Streams                                                                                                 |
| Moderately well drained silty soils on uplands and in depressions formed in loess                             |
| Moderately well drained silty soils with clayey subsoils on uplands                                           |
| Well drained silty soils formed in loess on uplands                                                           |
| Well drained silty soils formed in loess and alluvium on stream terraces                                      |
| Well to somewhat excessively drained loamy soils formed in weathered sandstone and eolian material on uplands |
| Excessively drained sandy soils formed in alluvium in valleys and eolian sand on uplands in sandhills         |
| Excessively drained sandy soils formed in eolian sands on uplands in sandhills                                |
| Somewhat poorly drained soils formed in alluvium on bottom lands                                              |
| Lakes and Ponds                                                                                               |