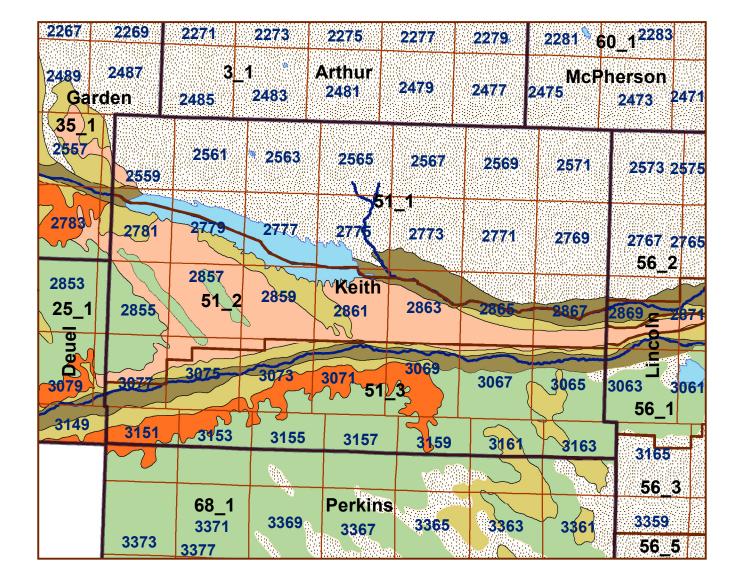

## **Keith County**

| Legend                                                                                                        |
|---------------------------------------------------------------------------------------------------------------|
| County Lines                                                                                                  |
| Market Areas                                                                                                  |
| Geo Codes                                                                                                     |
| Major Streams                                                                                                 |
| Moderately well drained silty soils on uplands and in depressions formed in loess                             |
| Moderately well drained silty soils with clayey subsoils on uplands                                           |
| Well drained silty soils formed in loess on uplands                                                           |
| Well drained silty soils formed in loess and alluvium on stream terraces                                      |
| Well to somewhat excessively drained loamy soils formed in weathered sandstone and eolian material on uplands |
| Excessively drained sandy soils formed in alluvium in valleys and eolian sand on uplands in sandhills         |
| Excessively drained sandy soils formed in eolian sands on uplands in sandhills                                |
| Somewhat poorly drained soils formed in alluvium on bottom lands                                              |
| Lakes and Ponds                                                                                               |

## **Keith County**