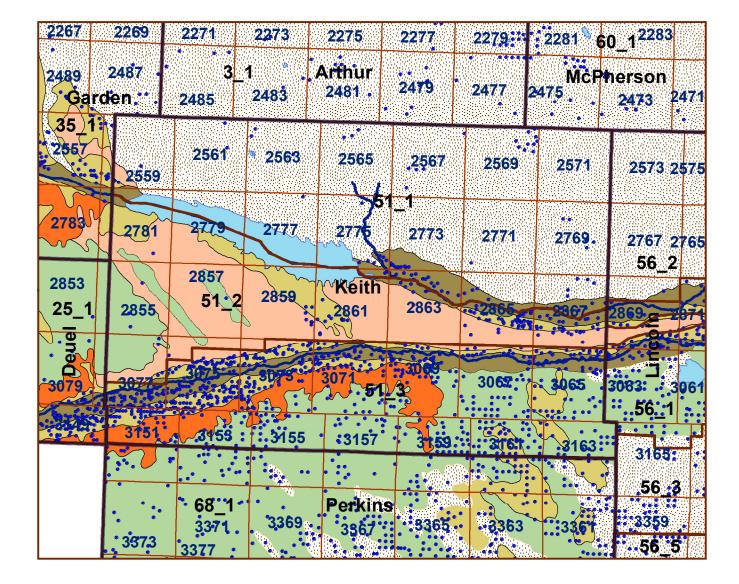

## Legend County Lines Market Areas Geo Codes Major Streams REGWELLS >500 Moderately well drained silty soils on uplands and in depressions formed in loess Moderately well drained silty soils on uplands and in depressions formed in loess Well drained silty soils formed in loess on uplands Well drained silty soils formed in loess and alluvium on stream terraces Well to somewhat excessively drained loamy soils formed in weathered sandstone and eolian material on uplands Excessively drained sandy soils formed in alluvium in valleys and eolian sand on uplands in sandhills Excessively drained soils formed in alluvium on bottom lands Somewhat poorly drained soils formed in alluvium on bottom lands Lakes and Ponds