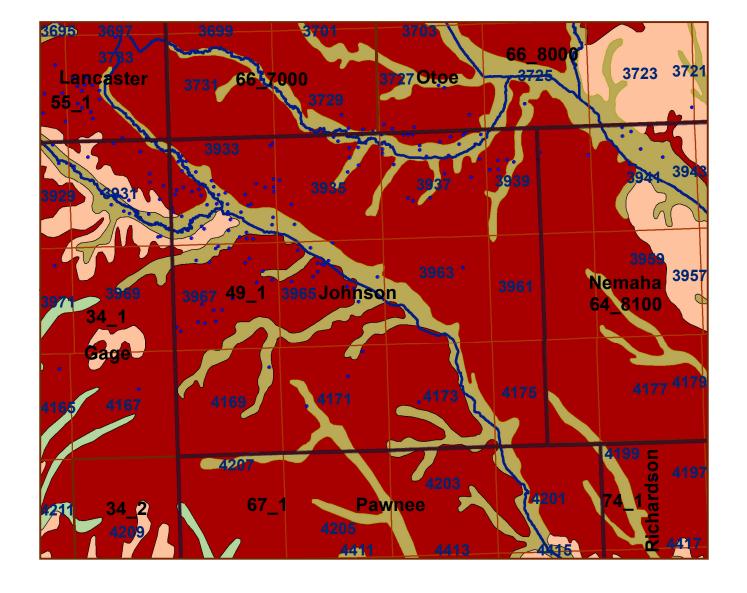

## **Johnson County**





## **Johnson County**

## County Lines Market Areas Geo Codes Major Streams REGWELLS >500 Moderately well drained silty soils on uplands and in depressions formed in loess Moderately well drained silty soils with clayey subsoils on uplands Well drained silty soils formed in loess on uplands Well drained silty soils formed in loess and alluvium on stream terraces Well to somewhat excessively drained loamy soils formed in weathered sandstone and eolian material on uplands Excessively drained sandy soils formed in alluvium in valleys and eolian sand on uplands in sandhills Somewhat poorly drained soils formed in alluvium on bottom lands Lakes and Ponds

Legend