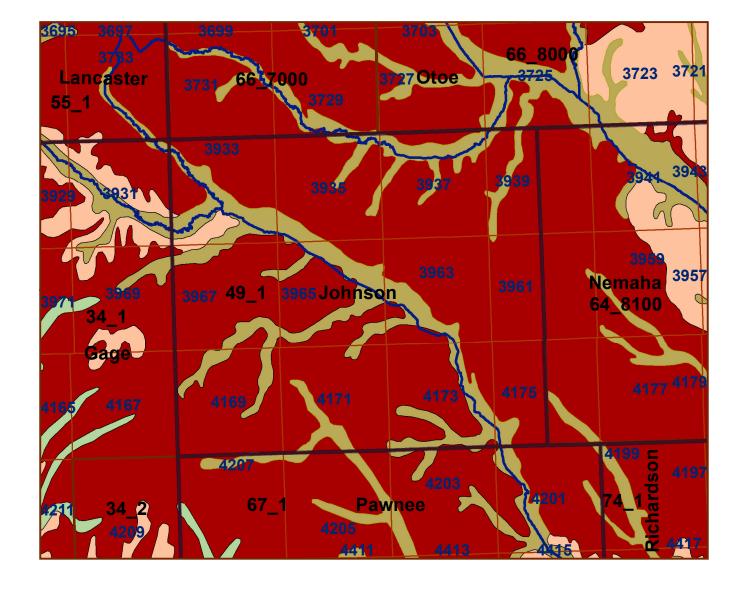

## **Johnson County**





## **Johnson County**

## County Lines Market Areas Geo Codes Major Streams REGWELLS >500 Moderately well drained silty soils on uplands and in depressions formed in loess Moderately well drained silty soils with clayey subsoils on uplands Well drained silty soils formed in loess on uplands Well drained silty soils formed in loess and alluvium on stream terraces Well to somewhat excessively drained loamy soils formed in weathered sandstone and eolian material on uplands Excessively drained sandy soils formed in alluvium in valleys and eolian sand on uplands in sandhills Somewhat poorly drained soils formed in alluvium on bottom lands Lakes and Ponds

Legend