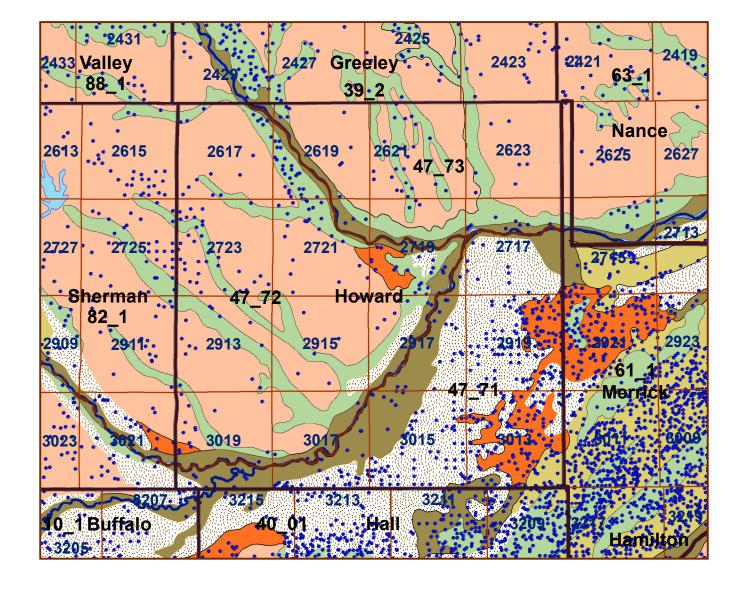

## **Howard County**

## County Lines Market Areas Geo Codes Major Streams REGWELLS >500 Moderately well drained silty soils on uplands and in depressions formed in loess Moderately well drained silty soils with clayey subsoils on uplands Well drained silty soils formed in loess on uplands Well drained silty soils formed in loess and alluvium on stream terraces Well to somewhat excessively drained loamy soils formed in weathered sandstone and eolian material on uplands Excessively drained sandy soils formed in alluvium in valleys and eolian sand on uplands in sandhills Somewhat poorly drained soils formed in eolian sands on uplands in sandhills Somewhat poorly drained soils formed in alluvium on bottom lands Lakes and Ponds