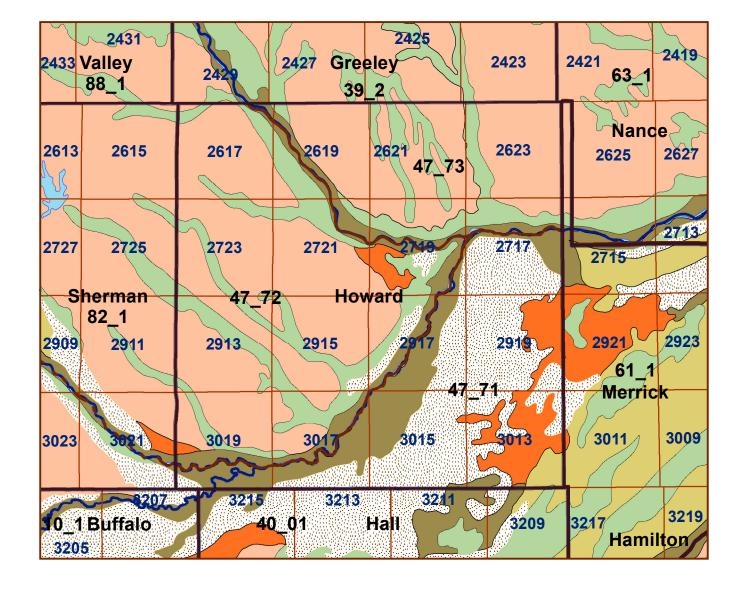

## **Howard County**

## County Lines Market Areas Geo Codes Major Streams REGWELLS >500 Moderately well drained silty soils on uplands and in depressions formed in loess Moderately well drained silty soils with clayey subsoils on uplands Well drained silty soils formed in loess on uplands Well drained silty soils formed in loess and alluvium on stream terraces Well to somewhat excessively drained loamy soils formed in weathered sandstone and eolian material on uplands Excessively drained sandy soils formed in alluvium in valleys and eolian sand on uplands in sandhills Somewhat poorly drained soils formed in eolian sands on uplands in sandhills Somewhat poorly drained soils formed in alluvium on bottom lands Lakes and Ponds