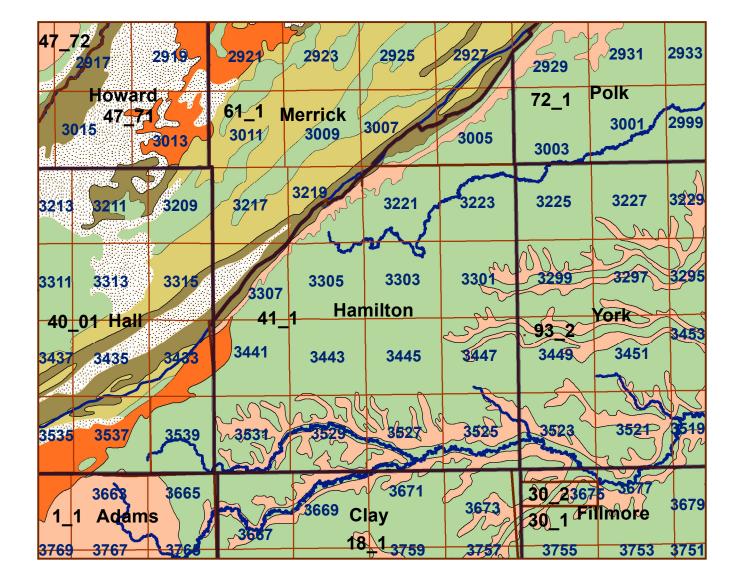

## **Hamilton County**

## **Hamilton County**

| Legend                                                                                                        |
|---------------------------------------------------------------------------------------------------------------|
| County Lines                                                                                                  |
| Market Areas                                                                                                  |
| Geo Codes                                                                                                     |
| Major Streams                                                                                                 |
| REGWELLS >500                                                                                                 |
| Moderately well drained silty soils on uplands and in depressions formed in loess                             |
| Moderately well drained silty soils with clayey subsoils on uplands                                           |
| Well drained silty soils formed in loess on uplands                                                           |
| Well drained silty soils formed in loess and alluvium on stream terraces                                      |
| Well to somewhat excessively drained loamy soils formed in weathered sandstone and eolian material on uplands |
| Excessively drained sandy soils formed in alluvium in valleys and eolian sand on uplands in sandhills         |
| Excessively drained sandy soils formed in eolian sands on uplands in sandhills                                |
| Somewhat poorly drained soils formed in alluvium on bottom lands                                              |
| Lakes and Ponds                                                                                               |