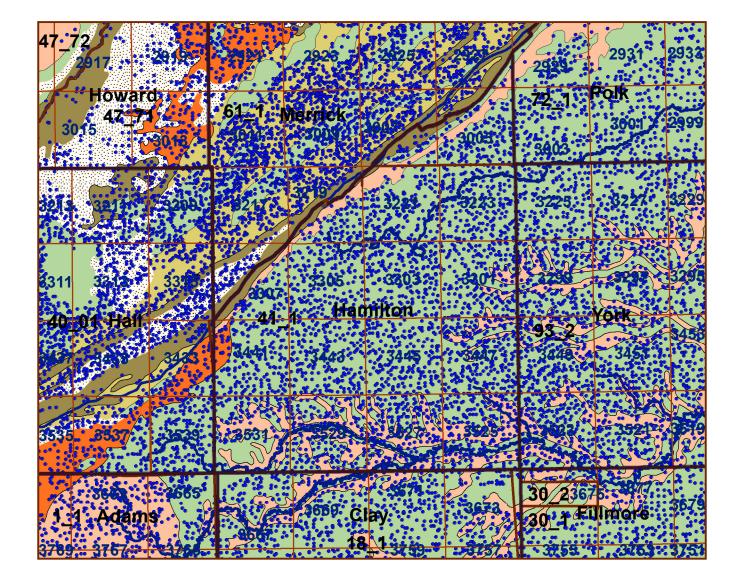

## **Hamilton County**

| Legend                                                                                                        |
|---------------------------------------------------------------------------------------------------------------|
| County Lines                                                                                                  |
| Market Areas                                                                                                  |
| Geo Codes                                                                                                     |
| Major Streams                                                                                                 |
| REGWELLS >500                                                                                                 |
| Moderately well drained silty soils on uplands and in depressions formed in loess                             |
| Moderately well drained silty soils with clayey subsoils on uplands                                           |
| Well drained silty soils formed in loess on uplands                                                           |
| Well drained silty soils formed in loess and alluvium on stream terraces                                      |
| Well to somewhat excessively drained loamy soils formed in weathered sandstone and eolian material on uplands |
| Excessively drained sandy soils formed in alluvium in valleys and eolian sand on uplands in sandhills         |
| Excessively drained sandy soils formed in eolian sands on uplands in sandhills                                |
| Somewhat poorly drained soils formed in alluvium on bottom lands                                              |
| Lakes and Ponds                                                                                               |