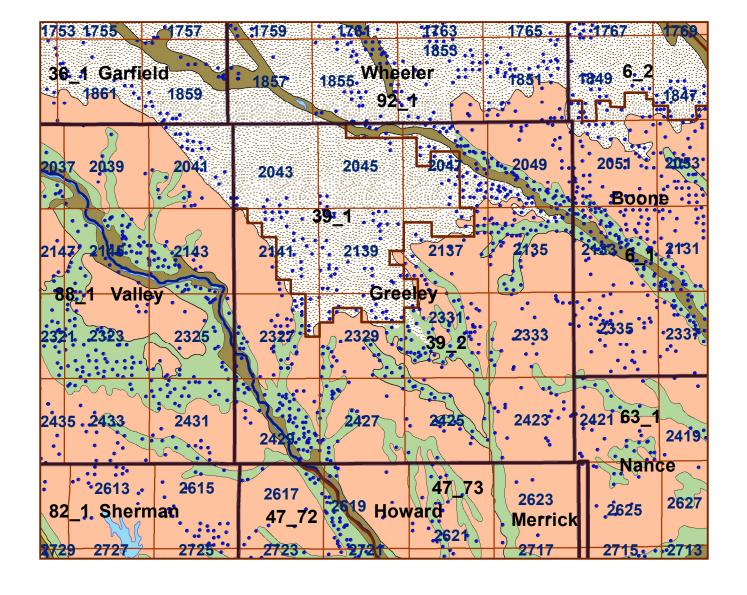

## **Greeley County**

## County Lines Market Areas Geo Codes Major Streams REGWELLS >500 Moderately well drained silty soils on uplands and in depressions formed in loess Moderately well drained silty soils with clayey subsoils on uplands Well drained silty soils formed in loess on uplands Well drained silty soils formed in loess and alluvium on stream terraces Well to somewhat excessively drained loamy soils formed in weathered sandstone and eolian material on uplands Excessively drained sandy soils formed in alluvium in valleys and eolian sand on uplands in sandhills Excessively drained sandy soils formed in eolian sands on uplands in sandhills Somewhat poorly drained soils formed in alluvium on bottom lands W Lakes and Ponds