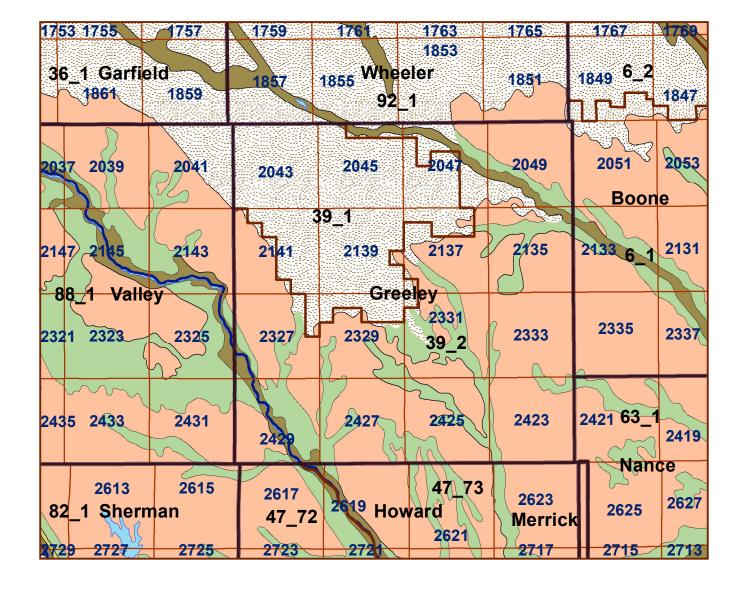

## **Greeley County**

## County Lines Market Areas Geo Codes Major Streams REGWELLS >500 Moderately well drained silty soils on uplands and in depressions formed in loess Moderately well drained silty soils with clayey subsoils on uplands Well drained silty soils formed in loess on uplands Well drained silty soils formed in loess and alluvium on stream terraces Well to somewhat excessively drained loamy soils formed in weathered sandstone and eolian material on uplands Excessively drained sandy soils formed in alluvium in valleys and eolian sand on uplands in sandhills Excessively drained sandy soils formed in eolian sands on uplands in sandhills Somewhat poorly drained soils formed in alluvium on bottom lands W Lakes and Ponds