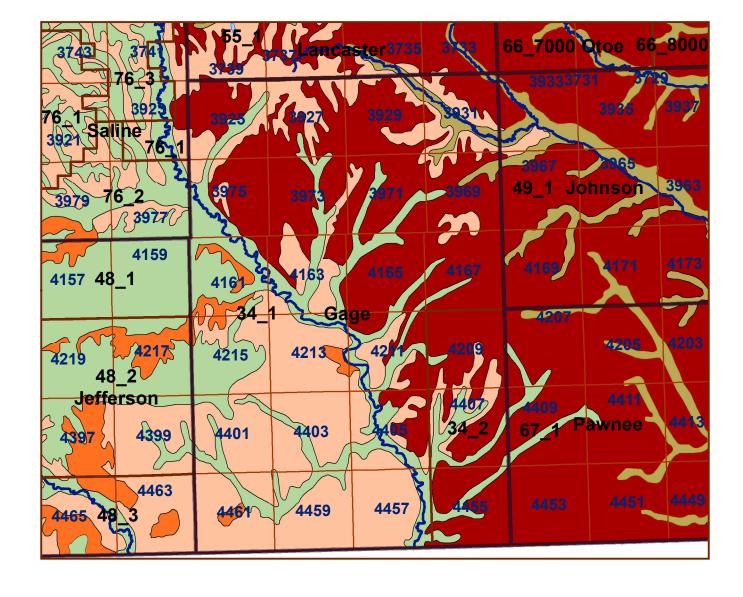

## **Gage County**

## Legend County Lines Market Areas Geo Codes Major Streams Moderately well drained silty soils on uplands and in depressions formed in loess Moderately well drained silty soils with clayey subsoils on uplands Well drained silty soils formed in loess on uplands Well drained silty soils formed in loess and alluvium on stream terraces Well to somewhat excessively drained loamy soils formed in weathered sandstone and eolian material on uplands Excessively drained sandy soils formed in alluvium in valleys and eolian sand on uplands in sandhills Somewhat poorly drained soils formed in alluvium on bottom lands Lakes and Ponds

## Legend Gage County County Lines

Market Areas
Geo Codes
Major Streams

• REGWELLS >500

Moderately well drained silty soils on uplands and in depressions formed in loess

Moderately well drained silty soils with clayey subsoils on uplands

Well drained silty soils formed in loess on uplands

Well drained silty soils formed in loess and alluvium on stream terraces

Well to somewhat excessively drained loamy soils formed in weathered sandstone and eolian material on uplands

Excessively drained sandy soils formed in alluvium in valleys and eolian sand on uplands in sandhills

Excessively drained sandy soils formed in eolian sands on uplands in sandhills

Somewhat poorly drained soils formed in alluvium on bottom lands

Lakes and Ponds