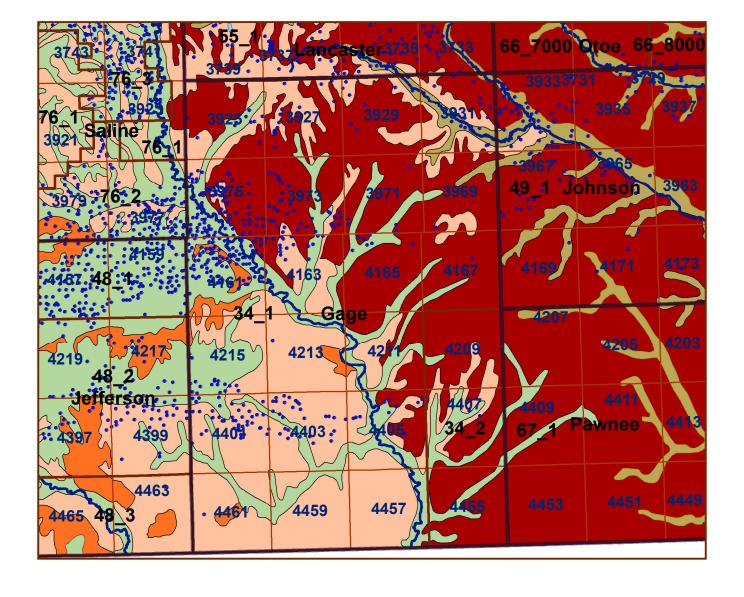

## **Gage County**

## Legend Gage County County Lines

Market Areas
Geo Codes
Major Streams

• REGWELLS >500

Moderately well drained silty soils on uplands and in depressions formed in loess

Moderately well drained silty soils with clayey subsoils on uplands

Well drained silty soils formed in loess on uplands

Well drained silty soils formed in loess and alluvium on stream terraces

Well to somewhat excessively drained loamy soils formed in weathered sandstone and eolian material on uplands

Excessively drained sandy soils formed in alluvium in valleys and eolian sand on uplands in sandhills

Excessively drained sandy soils formed in eolian sands on uplands in sandhills

Somewhat poorly drained soils formed in alluvium on bottom lands

Lakes and Ponds