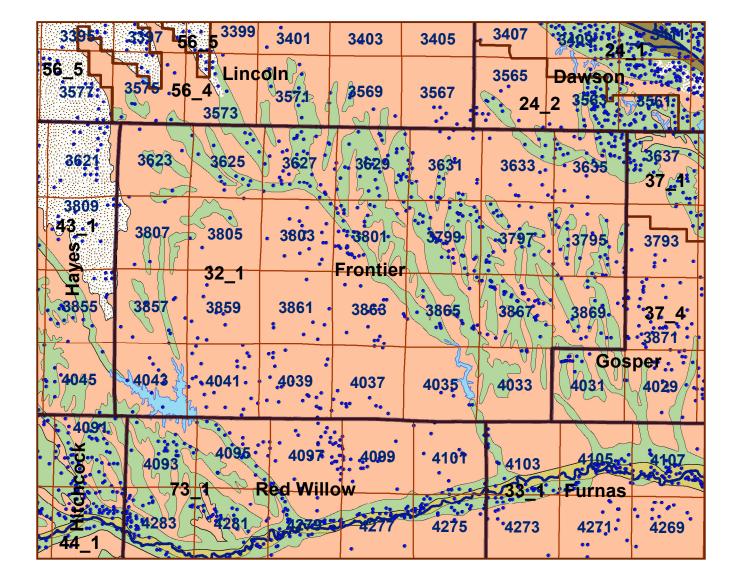

| 3395               | 3397 5  | 6 <mark>5</mark> 3399 | 3401                    | 3403             | 3405 | 3407         | 3409 24            | 311          |
|--------------------|---------|-----------------------|-------------------------|------------------|------|--------------|--------------------|--------------|
| 56_5<br>3577       | 3576 56 | 4<br>_4<br>3573       | oln<br>3571             | 3569             | 3567 | 3565<br>24_2 | Dawson<br>2 3563   | 3561         |
| 3621               | 3623    | 3625                  | 3627                    | 3629             | 3631 | 3633         | 3635               | 3637         |
| 3809<br>43_1<br>33 | 3807    | 3805                  | 3803                    | 3801<br>Frontier | 3799 | 3797         | 3795               | 3793         |
| Se Hayes           | 3857    | 32_1<br>3859          | 3861                    | 3863             | 3865 | 3867         | 3869               | 37_4<br>3871 |
| 4045               | 4043    | <b>4041</b>           | 4039                    | 4037             | 4035 | 4033         | <b>Gos</b><br>4031 |              |
|                    | 4093    | 4095                  | 4097<br><b>Red Will</b> | 4099<br>OW       | 4101 | 4103         | 4105<br>Furnas     | 4107         |
|                    | 4283    | Tally ~ L             | 1279                    | 4277             | 4275 | 4273         | 4271               | 4269         |

## **Frontier County**