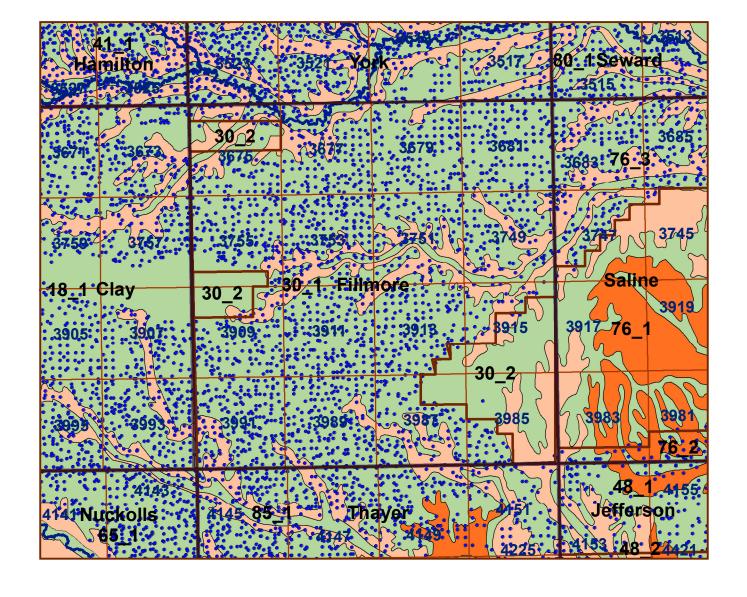

## **Fillmore County**

## County Lines Market Areas Geo Codes Major Streams REGWELLS >500 Moderately well drained silty soils on uplands and in depressions formed in loess Moderately well drained silty soils with clayey subsoils on uplands Well drained silty soils formed in loess on uplands Well drained silty soils formed in loess and alluvium on stream terraces Well to somewhat excessively drained loamy soils formed in weathered sandstone and eolian material on uplands Excessively drained sandy soils formed in alluvium in valleys and eolian sand on uplands in sandhills Somewhat poorly drained soils formed in alluvium on bottom lands Lakes and Ponds