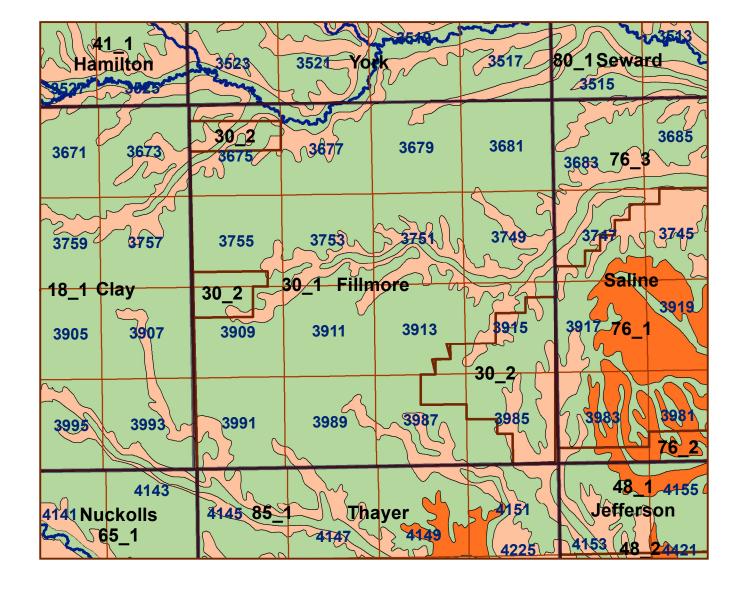

## **Fillmore County**

## County Lines Market Areas Geo Codes Major Streams REGWELLS >500 Moderately well drained silty soils on uplands and in depressions formed in loess Moderately well drained silty soils with clayey subsoils on uplands Well drained silty soils formed in loess on uplands Well drained silty soils formed in loess and alluvium on stream terraces Well to somewhat excessively drained loamy soils formed in weathered sandstone and eolian material on uplands Excessively drained sandy soils formed in alluvium in valleys and eolian sand on uplands in sandhills Somewhat poorly drained soils formed in alluvium on bottom lands Lakes and Ponds