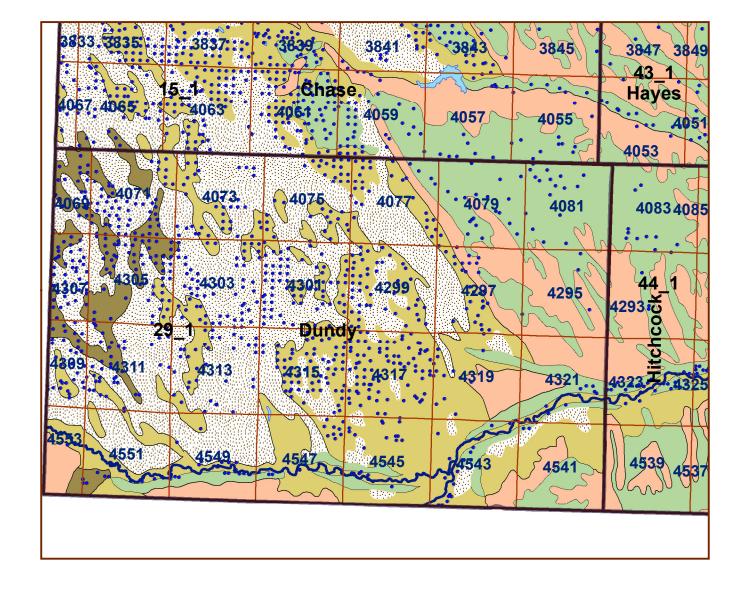

## **Dundy County**

## Legend County Lines Market Areas Geo Codes Major Streams REGWELLS >500 Moderately well drained silty soils on uplands and in depressions formed in loess Moderately well drained silty soils with clayey subsoils on uplands Well drained silty soils formed in loess on uplands Well drained silty soils formed in loess and alluvium on stream terraces Well to somewhat excessively drained loamy soils formed in weathered sandstone and eolian material on uplands Excessively drained sandy soils formed in alluvium in valleys and eolian sand on uplands in sandhills Excessively drained sandy soils formed in eolian sands on uplands in sandhills Somewhat poorly drained soils formed in alluvium on bottom lands Lakes and Ponds