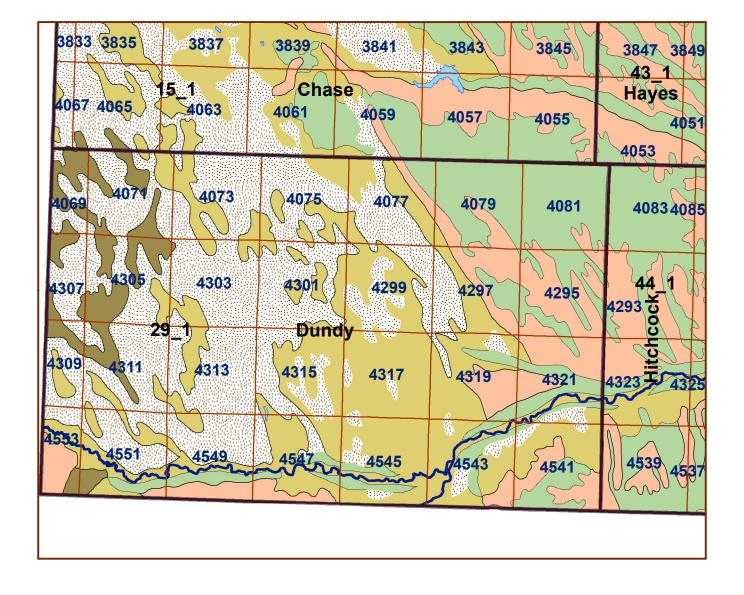

## **Dundy County**

## Legend County Lines Market Areas Geo Codes Major Streams REGWELLS >500 Moderately well drained silty soils on uplands and in depressions formed in loess Moderately well drained silty soils with clayey subsoils on uplands Well drained silty soils formed in loess on uplands Well drained silty soils formed in loess and alluvium on stream terraces Well to somewhat excessively drained loamy soils formed in weathered sandstone and eolian material on uplands Excessively drained sandy soils formed in alluvium in valleys and eolian sand on uplands in sandhills Excessively drained sandy soils formed in eolian sands on uplands in sandhills Somewhat poorly drained soils formed in alluvium on bottom lands Lakes and Ponds