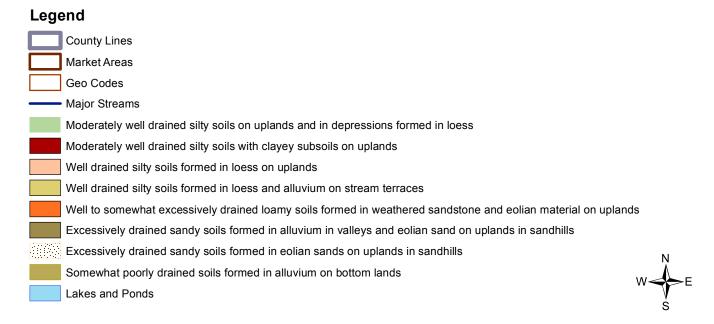

## Legend County Lines Market Areas Geo Codes Major Streams REGWELLS >500 Moderately well drained silty soils on uplands and in depressions formed in loess Moderately well drained silty soils with clayey subsoils on uplands Well drained silty soils formed in loess on uplands Well drained silty soils formed in loess and alluvium on stream terraces Well to somewhat excessively drained loamy soils formed in weathered sandstone and eolian material on uplands Excessively drained sandy soils formed in alluvium in valleys and eolian sand on uplands in sandhills Excessively drained sandy soils formed in eolian sands on uplands in sandhills Somewhat poorly drained soils formed in alluvium on bottom lands Lakes and Ponds