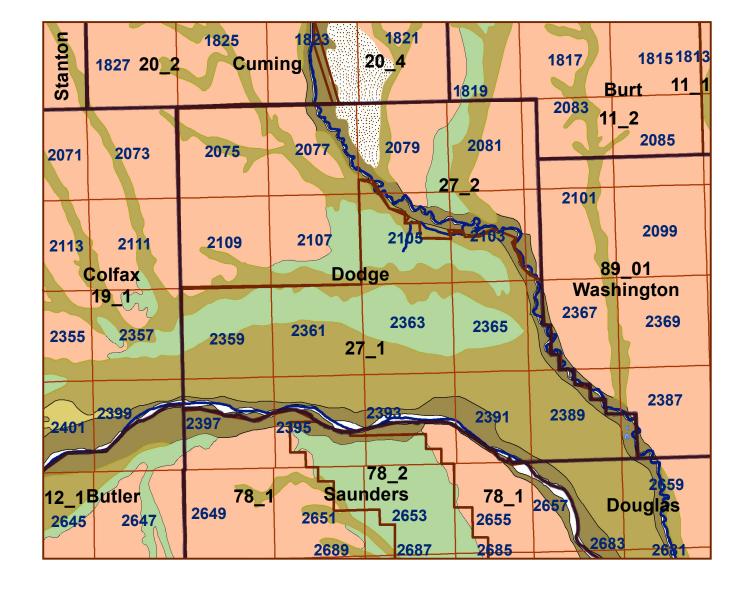

**Dodge County** 

## Legend **Dodge County** County Lines Market Areas Geo Codes Major Streams REGWELLS >500 Moderately well drained silty soils on uplands and in depressions formed in loess Moderately well drained silty soils with clayey subsoils on uplands Well drained silty soils formed in loess on uplands Well drained silty soils formed in loess and alluvium on stream terraces Well to somewhat excessively drained loamy soils formed in weathered sandstone and eolian material on uplands Excessively drained sandy soils formed in alluvium in valleys and eolian sand on uplands in sandhills Excessively drained sandy soils formed in eolian sands on uplands in sandhills Somewhat poorly drained soils formed in alluvium on bottom lands Lakes and Ponds