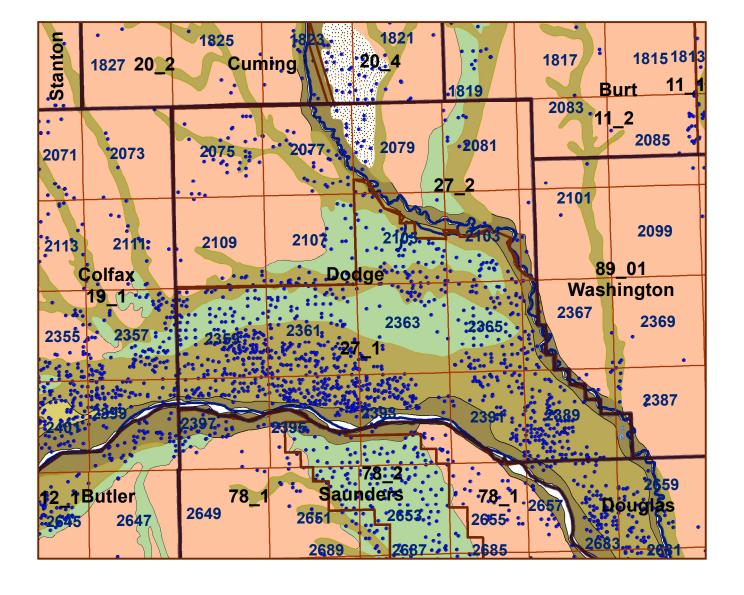

**Dodge County** 

## Legend **Dodge County** County Lines Market Areas Geo Codes Major Streams REGWELLS >500 Moderately well drained silty soils on uplands and in depressions formed in loess Moderately well drained silty soils with clayey subsoils on uplands Well drained silty soils formed in loess on uplands Well drained silty soils formed in loess and alluvium on stream terraces Well to somewhat excessively drained loamy soils formed in weathered sandstone and eolian material on uplands Excessively drained sandy soils formed in alluvium in valleys and eolian sand on uplands in sandhills Excessively drained sandy soils formed in eolian sands on uplands in sandhills Somewhat poorly drained soils formed in alluvium on bottom lands Lakes and Ponds