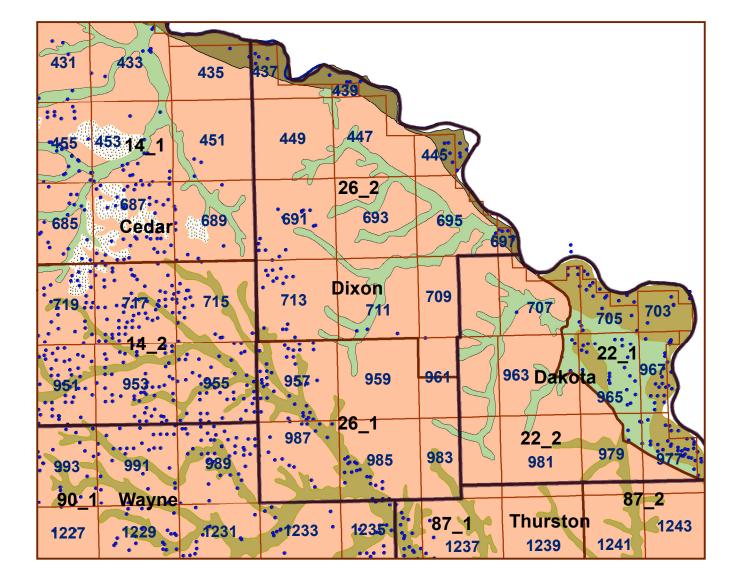

## **Dixon County**

N S

| Legend                                                                                                        |
|---------------------------------------------------------------------------------------------------------------|
| County Lines                                                                                                  |
| Market Areas                                                                                                  |
| Geo Codes                                                                                                     |
| Major Streams                                                                                                 |
| • REGWELLS >500                                                                                               |
| Moderately well drained silty soils on uplands and in depressions formed in loess                             |
| Moderately well drained silty soils with clayey subsoils on uplands                                           |
| Well drained silty soils formed in loess on uplands                                                           |
| Well drained silty soils formed in loess and alluvium on stream terraces                                      |
| Well to somewhat excessively drained loamy soils formed in weathered sandstone and eolian material on uplands |
| Excessively drained sandy soils formed in alluvium in valleys and eolian sand on uplands in sandhills         |
| Excessively drained sandy soils formed in eolian sands on uplands in sandhills                                |
| Somewhat poorly drained soils formed in alluvium on bottom lands                                              |
| Lakes and Ponds                                                                                               |