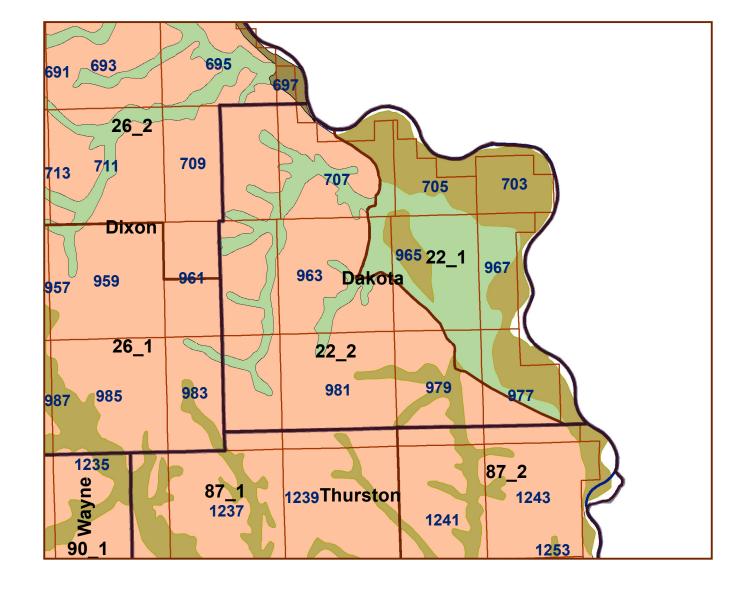

## **Dakota County**





## **Dakota County**

## County Lines Market Areas Geo Codes Major Streams REGWELLS >500 Moderately well drained silty soils on uplands and in depressions formed in loess Moderately well drained silty soils with clayey subsoils on uplands Well drained silty soils formed in loess on uplands Well drained silty soils formed in loess and alluvium on stream terraces Well to somewhat excessively drained loamy soils formed in weathered sandstone and eolian material on uplands Excessively drained sandy soils formed in alluvium in valleys and eolian sand on uplands in sandhills Somewhat poorly drained soils formed in alluvium on bottom lands Lakes and Ponds