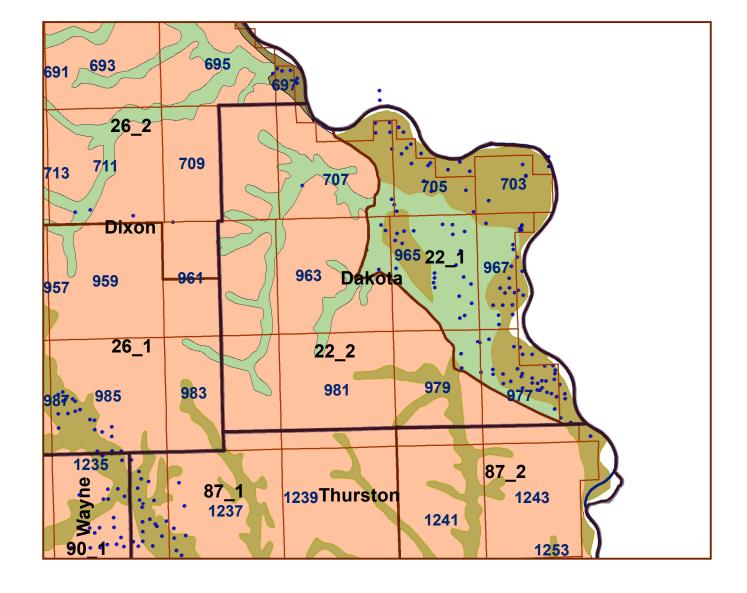

## **Dakota County**





## **Dakota County**

## County Lines Market Areas Geo Codes Major Streams REGWELLS >500 Moderately well drained silty soils on uplands and in depressions formed in loess Moderately well drained silty soils with clayey subsoils on uplands Well drained silty soils formed in loess on uplands Well drained silty soils formed in loess and alluvium on stream terraces Well to somewhat excessively drained loamy soils formed in weathered sandstone and eolian material on uplands Excessively drained sandy soils formed in alluvium in valleys and eolian sand on uplands in sandhills Somewhat poorly drained soils formed in alluvium on bottom lands Lakes and Ponds