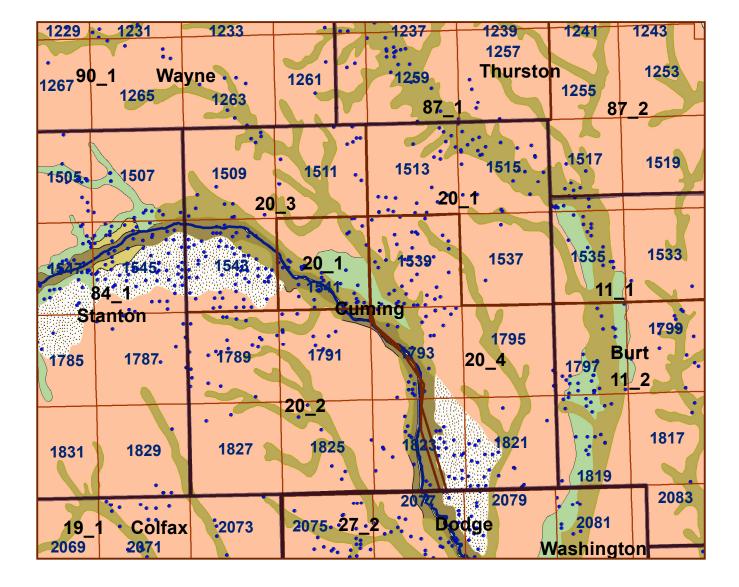

## **Cuming County**

## Legend

County Lines

Market Areas

Geo Codes

- Major Streams

REGWELLS >500

Moderately well drained silty soils on uplands and in depressions formed in loess

Moderately well drained silty soils with clayey subsoils on uplands

Well drained silty soils formed in loess on uplands

Well drained silty soils formed in loess and alluvium on stream terraces

Well to somewhat excessively drained loamy soils formed in weathered sandstone and eolian material on uplands

Excessively drained sandy soils formed in alluvium in valleys and eolian sand on uplands in sandhills

Excessively drained sandy soils formed in eolian sands on uplands in sandhills

Somewhat poorly drained soils formed in alluvium on bottom lands

Lakes and Ponds

W