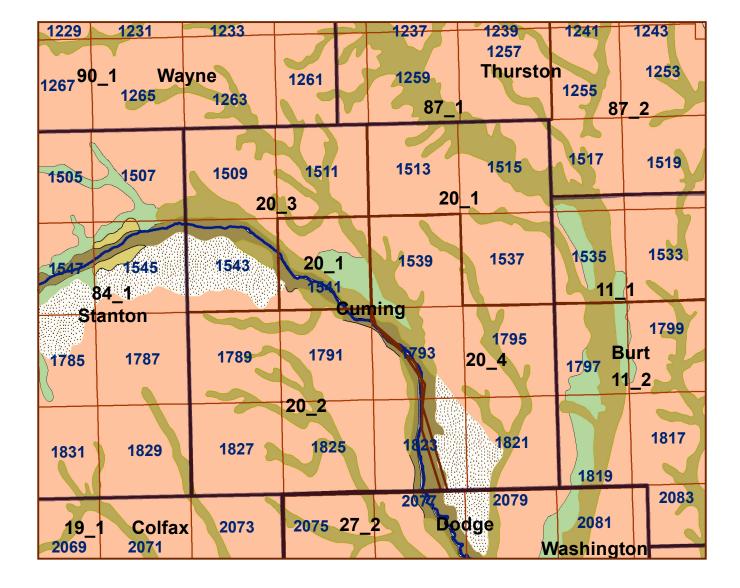

## **Cuming County**

## Legend

County Lines

Market Areas

Geo Codes

Major Streams

Moderately well drained silty soils on uplands and in depressions formed in loess

Moderately well drained silty soils with clayey subsoils on uplands

Well drained silty soils formed in loess on uplands

Well drained silty soils formed in loess and alluvium on stream terraces

Well to somewhat excessively drained loamy soils formed in weathered sandstone and eolian material on uplands

Excessively drained sandy soils formed in alluvium in valleys and eolian sand on uplands in sandhills

Excessively drained sandy soils formed in eolian sands on uplands in sandhills

Somewhat poorly drained soils formed in alluvium on bottom lands

Lakes and Ponds

W