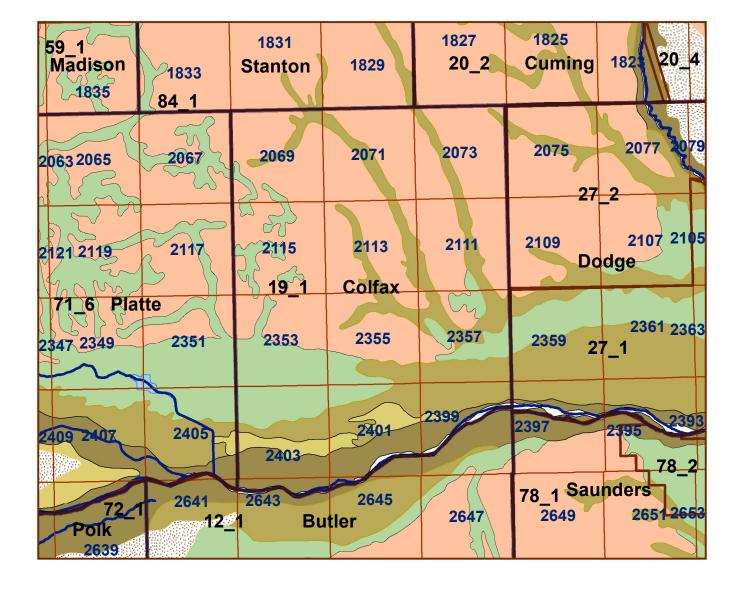

## **Colfax County**

## County Lines Market Areas Geo Codes Major Streams Moderately well drained silty soils on uplands and in depressions formed in loess Moderately well drained silty soils with clayey subsoils on uplands Well drained silty soils formed in loess on uplands Well drained silty soils formed in loess and alluvium on stream terraces Well to somewhat excessively drained loamy soils formed in weathered sandstone and eolian material on uplands Excessively drained sandy soils formed in alluvium in valleys and eolian sand on uplands in sandhills Excessively drained sandy soils formed in eolian sands on uplands in sandhills Somewhat poorly drained soils formed in alluvium on bottom lands Lakes and Ponds

Legend