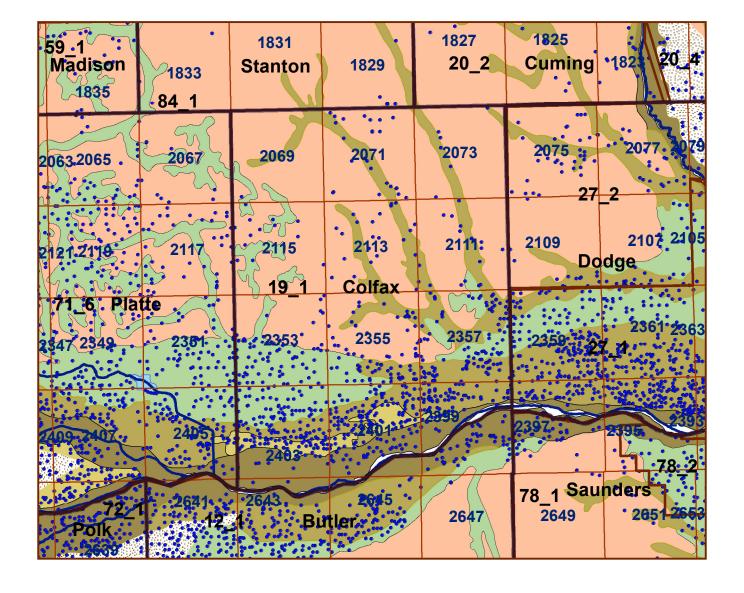

## **Colfax County**

## County Lines Market Areas Geo Codes Major Streams Moderately well drained silty soils on uplands and in depressions formed in loess Moderately well drained silty soils with clayey subsoils on uplands Well drained silty soils formed in loess on uplands Well drained silty soils formed in loess and alluvium on stream terraces Well to somewhat excessively drained loamy soils formed in weathered sandstone and eolian material on uplands Excessively drained sandy soils formed in alluvium in valleys and eolian sand on uplands in sandhills Excessively drained sandy soils formed in eolian sands on uplands in sandhills Somewhat poorly drained soils formed in alluvium on bottom lands Lakes and Ponds

Legend