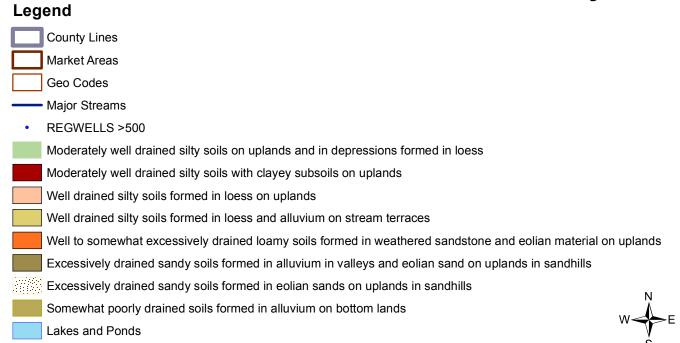

## County Lines Market Areas Geo Codes Major Streams Moderately well drained silty soils on uplands and in depressions formed in loess Moderately well drained silty soils with clayey subsoils on uplands Well drained silty soils formed in loess on uplands Well drained silty soils formed in loess and alluvium on stream terraces Well to somewhat excessively drained loamy soils formed in weathered sandstone and eolian material on uplands Excessively drained sandy soils formed in alluvium in valleys and eolian sand on uplands in sandhills Excessively drained sandy soils formed in eolian sands on uplands in sandhills Somewhat poorly drained soils formed in alluvium on bottom lands Lakes and Ponds

Legend