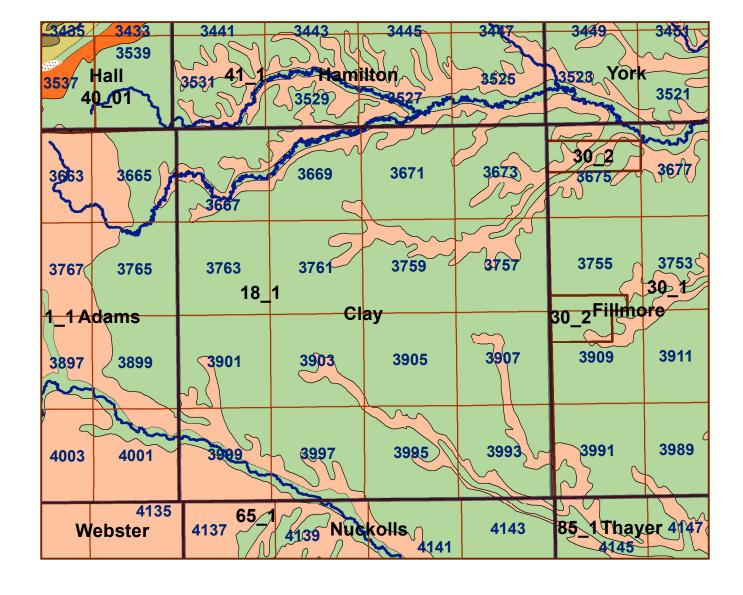

## **Clay County**





## **Clay County** Legend County Lines Market Areas Geo Codes Major Streams REGWELLS >500 Moderately well drained silty soils on uplands and in depressions formed in loess Moderately well drained silty soils with clayey subsoils on uplands Well drained silty soils formed in loess on uplands Well drained silty soils formed in loess and alluvium on stream terraces Well to somewhat excessively drained loamy soils formed in weathered sandstone and eolian material on uplands Excessively drained sandy soils formed in alluvium in valleys and eolian sand on uplands in sandhills Excessively drained sandy soils formed in eolian sands on uplands in sandhills Somewhat poorly drained soils formed in alluvium on bottom lands Lakes and Ponds