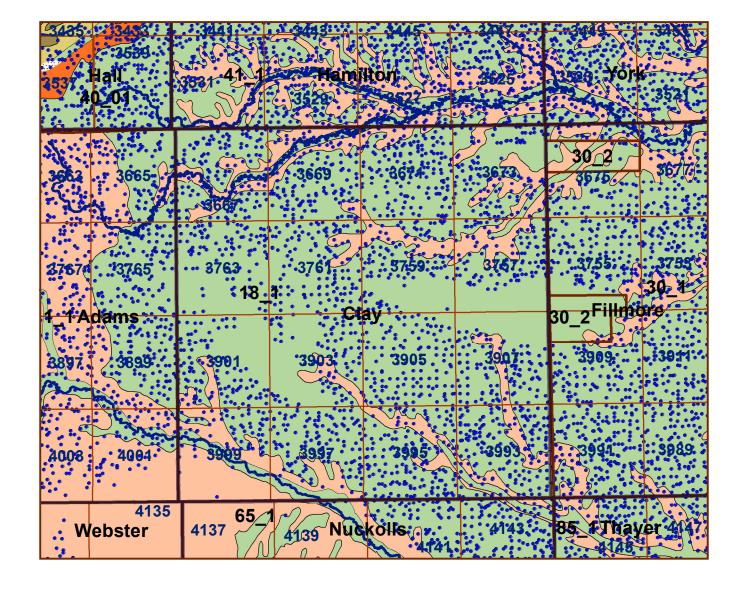

## **Clay County**





## **Clay County** Legend County Lines Market Areas Geo Codes Major Streams REGWELLS >500 Moderately well drained silty soils on uplands and in depressions formed in loess Moderately well drained silty soils with clayey subsoils on uplands Well drained silty soils formed in loess on uplands Well drained silty soils formed in loess and alluvium on stream terraces Well to somewhat excessively drained loamy soils formed in weathered sandstone and eolian material on uplands Excessively drained sandy soils formed in alluvium in valleys and eolian sand on uplands in sandhills Excessively drained sandy soils formed in eolian sands on uplands in sandhills Somewhat poorly drained soils formed in alluvium on bottom lands Lakes and Ponds