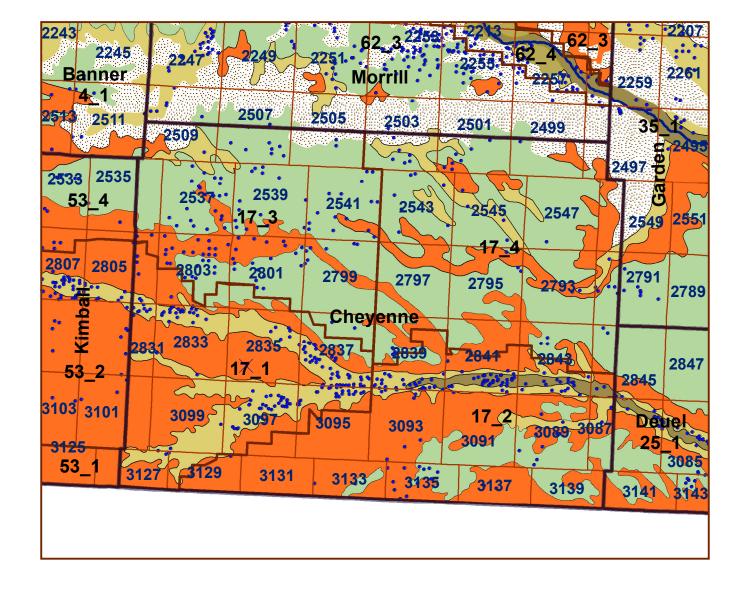

## **Cheyenne County**

## County Lines Market Areas Geo Codes Major Streams REGWELLS >500 Moderately well drained silty soils on uplands and in depressions formed in loess Moderately well drained silty soils with clayey subsoils on uplands Well drained silty soils formed in loess on uplands Well drained silty soils formed in loess and alluvium on stream terraces Well to somewhat excessively drained loamy soils formed in weathered sandstone and eolian material on uplands Excessively drained sandy soils formed in alluvium in valleys and eolian sand on uplands in sandhills Somewhat poorly drained soils formed in alluvium on bottom lands Lakes and Ponds