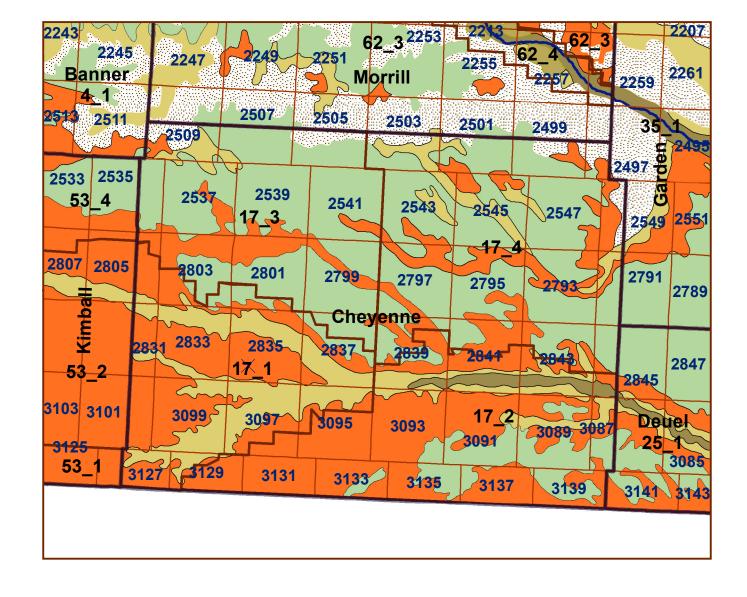

## **Cheyenne County**

## County Lines Market Areas Geo Codes Major Streams REGWELLS >500 Moderately well drained silty soils on uplands and in depressions formed in loess Moderately well drained silty soils with clayey subsoils on uplands Well drained silty soils formed in loess on uplands Well drained silty soils formed in loess and alluvium on stream terraces Well to somewhat excessively drained loamy soils formed in weathered sandstone and eolian material on uplands Excessively drained sandy soils formed in alluvium in valleys and eolian sand on uplands in sandhills Somewhat poorly drained soils formed in alluvium on bottom lands Lakes and Ponds