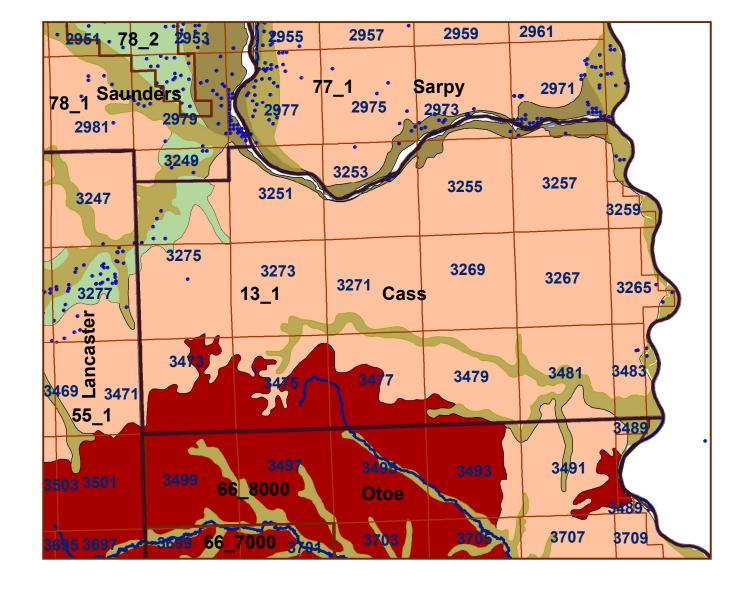

## **Cass County**

## County Lines Market Areas Geo Codes Major Streams REGWELLS > 500 Moderately well drained silty soils on uplands and in depressions formed in loess Moderately well drained silty soils with clayey subsoils on uplands Well drained silty soils formed in loess on uplands Well drained silty soils formed in loess and alluvium on stream terraces Well to somewhat excessively drained loamy soils formed in weathered sandstone and eolian material on uplands Excessively drained sandy soils formed in alluvium in valleys and eolian sand on uplands in sandhills Excessively drained sandy soils formed in eolian sands on uplands in sandhills Somewhat poorly drained soils formed in alluvium on bottom lands

Legend

Lakes and Ponds