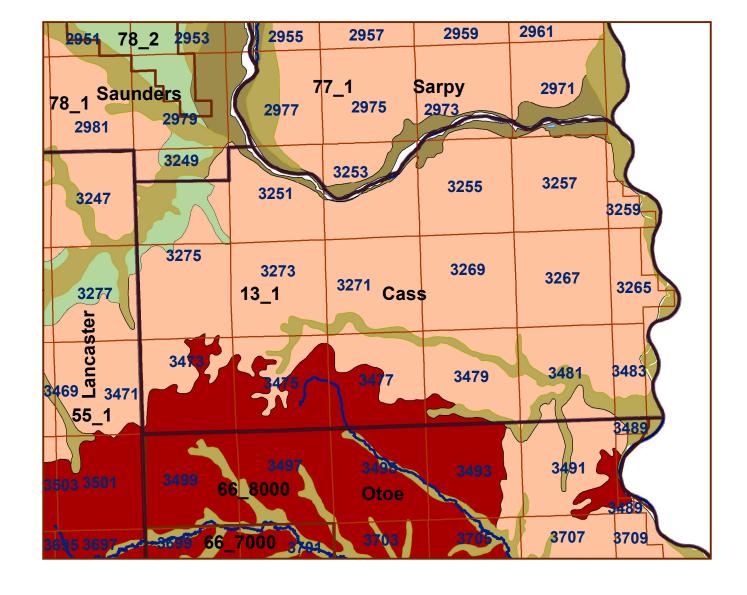

## **Cass County**

## County Lines Market Areas Geo Codes Major Streams Moderately well drained silty soils on uplands and in depressions formed in loess Moderately well drained silty soils with clayey subsoils on uplands Well drained silty soils formed in loess on uplands Well drained silty soils formed in loess and alluvium on stream terraces Well to somewhat excessively drained loamy soils formed in weathered sandstone and eolian material on uplands Excessively drained sandy soils formed in alluvium in valleys and eolian sand on uplands in sandhills Excessively drained sandy soils formed in eolian sands on uplands in sandhills Somewhat poorly drained soils formed in alluvium on bottom lands Lakes and Ponds