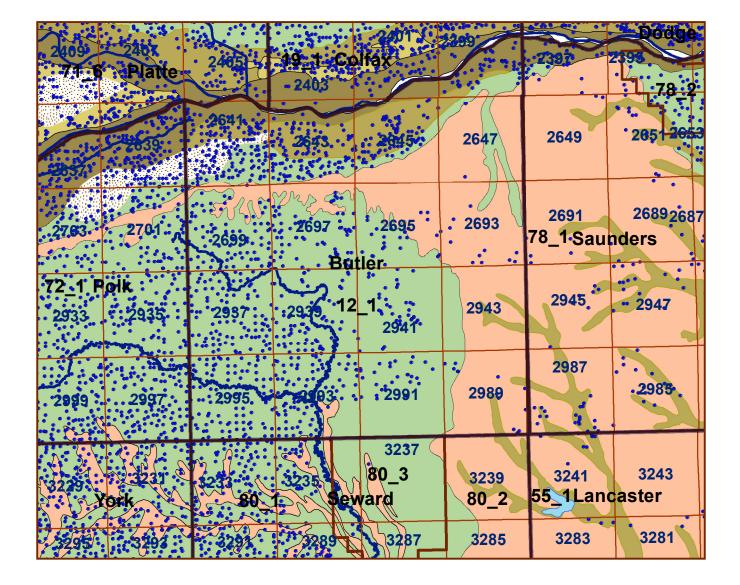

## **Butler County**





## **Butler County**

## Legend County Lines Market Areas Geo Codes Major Streams REGWELLS >500 Moderately well drained silty soils on uplands and in depressions formed in loess Moderately well drained silty soils with clayey subsoils on uplands Well drained silty soils formed in loess on uplands Well drained silty soils formed in loess and alluvium on stream terraces Well to somewhat excessively drained loamy soils formed in weathered sandstone and eolian material on uplands Excessively drained sandy soils formed in alluvium in valleys and eolian sand on uplands in sandhills Excessively drained sandy soils formed in eolian sands on uplands in sandhills Somewhat poorly drained soils formed in alluvium on bottom lands W Lakes and Ponds