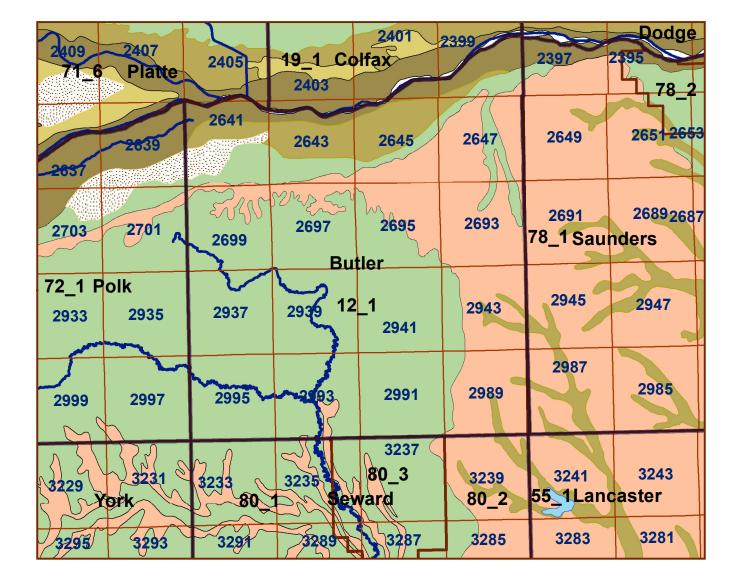

## **Butler County**





## **Butler County**

## Legend County Lines Market Areas Geo Codes Major Streams REGWELLS >500 Moderately well drained silty soils on uplands and in depressions formed in loess Moderately well drained silty soils with clayey subsoils on uplands Well drained silty soils formed in loess on uplands Well drained silty soils formed in loess and alluvium on stream terraces Well to somewhat excessively drained loamy soils formed in weathered sandstone and eolian material on uplands Excessively drained sandy soils formed in alluvium in valleys and eolian sand on uplands in sandhills Excessively drained sandy soils formed in eolian sands on uplands in sandhills Somewhat poorly drained soils formed in alluvium on bottom lands W Lakes and Ponds