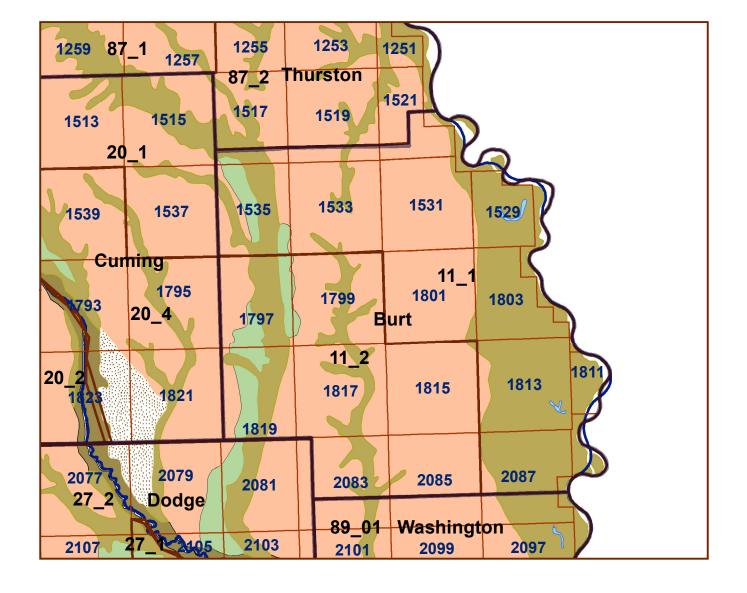

## **Burt County**

## County Lines Market Areas Geo Codes Major Streams Moderately well drained silty soils on uplands and in depressions formed in loess Moderately well drained silty soils with clayey subsoils on uplands Well drained silty soils formed in loess on uplands Well drained silty soils formed in loess and alluvium on stream terraces Well to somewhat excessively drained loamy soils formed in weathered sandstone and eolian material on uplands Excessively drained sandy soils formed in alluvium in valleys and eolian sand on uplands in sandhills Excessively drained sandy soils formed in eolian sands on uplands in sandhills Somewhat poorly drained soils formed in alluvium on bottom lands Lakes and Ponds

Legend