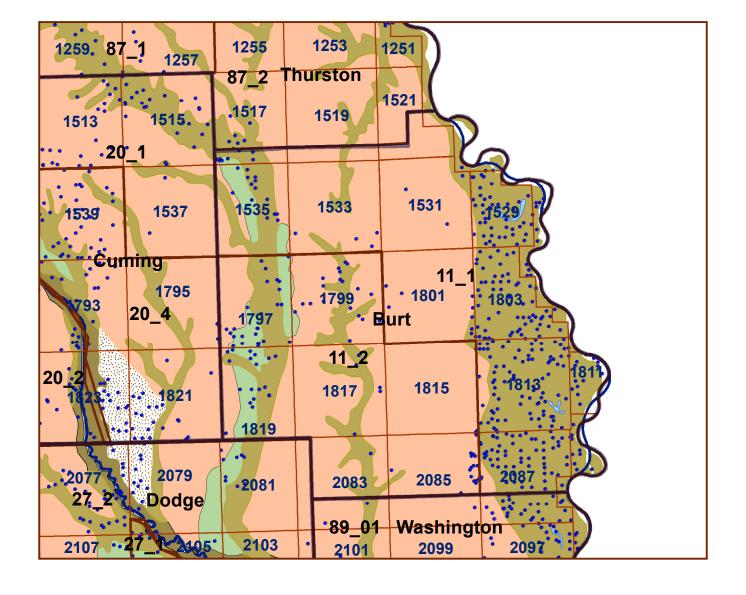

## **Burt County**

## County Lines Market Areas Geo Codes Major Streams REGWELLS > 500 Moderately well drained silty soils on uplands and in depressions formed in loess Moderately well drained silty soils with clayey subsoils on uplands Well drained silty soils formed in loess on uplands Well drained silty soils formed in loess and alluvium on stream terraces Well to somewhat excessively drained loamy soils formed in weathered sandstone and eolian material on uplands Excessively drained sandy soils formed in alluvium in valleys and eolian sand on uplands in sandhills Somewhat poorly drained soils formed in alluvium on bottom lands Lakes and Ponds