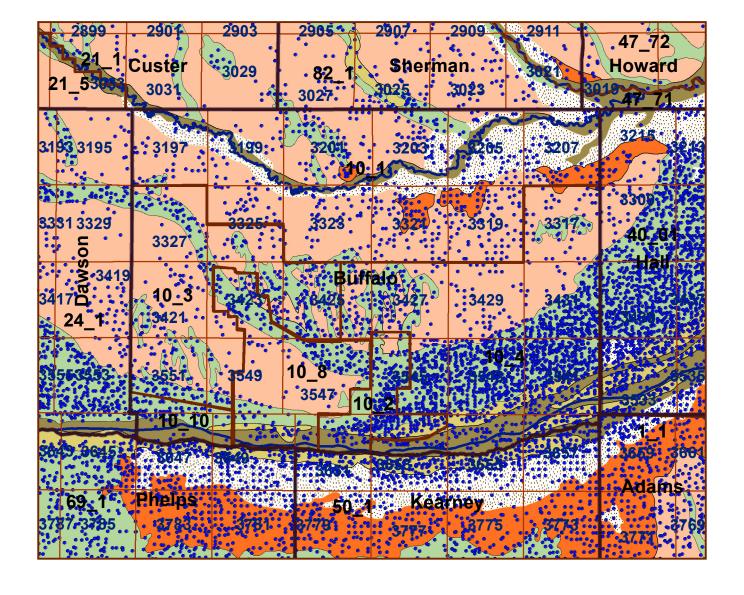

## Legend Buffalo County

County Lines

Market Areas

Geo Codes

Major Streams

REGWELLS >500

Moderately well drained silty soils on uplands and in depressions formed in loess

Moderately well drained silty soils with clayey subsoils on uplands