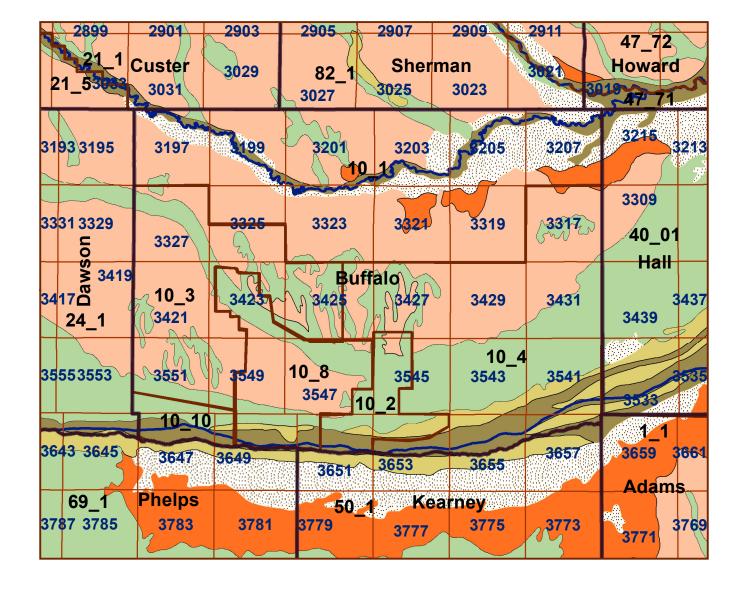

## **Buffalo County**

## County Lines Market Areas Geo Codes Major Streams Moderately well drained silty soils on uplands and in depressions formed in loess Moderately well drained silty soils with clayey subsoils on uplands Well drained silty soils formed in loess on uplands Well drained silty soils formed in loess and alluvium on stream terraces Well to somewhat excessively drained loamy soils formed in weathered sandstone and eolian material on uplands Excessively drained sandy soils formed in alluvium in valleys and eolian sand on uplands in sandhills Somewhat poorly drained soils formed in alluvium on bottom lands Lakes and Ponds

## Legend Buffalo County

County Lines

Market Areas

Geo Codes

Major Streams

REGWELLS >500

Moderately well drained silty soils on uplands and in depressions formed in loess

Moderately well drained silty soils with clayey subsoils on uplands

Well drained silty soils formed in loess on uplands

Well drained silty soils formed in loess and alluvium on stream terraces

Well to somewhat excessively drained loamy soils formed in weathered sandstone and eolian material on uplands

Excessively drained sandy soils formed in alluvium in valleys and eolian sand on uplands in sandhills

Somewhat poorly drained soils formed in alluvium on bottom lands

Lakes and Ponds