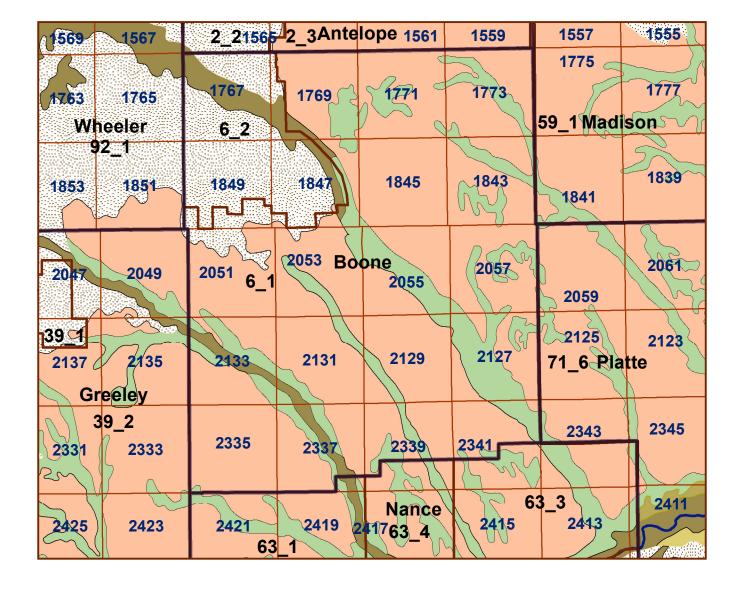

## Legend Boone County

County Lines

Market Areas

Geo Codes

Major Streams

Moderately well drained silty soils on uplands and in depressions formed in loess

Moderately well drained silty soils with clayey subsoils on uplands

Well drained silty soils formed in loess on uplands

Well drained silty soils formed in loess and alluvium on stream terraces

Well to somewhat excessively drained loamy soils formed in weathered sandstone and eolian material on uplands

Excessively drained sandy soils formed in alluvium in valleys and eolian sand on uplands in sandhills

Somewhat poorly drained soils formed in eolian sands on uplands in sandhills

Lakes and Ponds