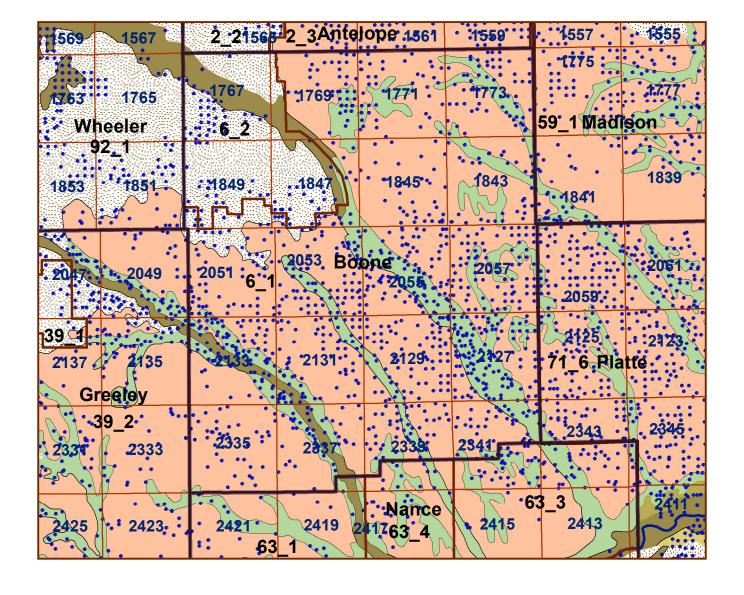

## Legend **Boone County** County Lines Market Areas Geo Codes Major Streams REGWELLS >500 Moderately well drained silty soils on uplands and in depressions formed in loess Moderately well drained silty soils with clayey subsoils on uplands Well drained silty soils formed in loess on uplands Well drained silty soils formed in loess and alluvium on stream terraces Well to somewhat excessively drained loamy soils formed in weathered sandstone and eolian material on uplands Excessively drained sandy soils formed in alluvium in valleys and eolian sand on uplands in sandhills Excessively drained sandy soils formed in eolian sands on uplands in sandhills Somewhat poorly drained soils formed in alluvium on bottom lands Lakes and Ponds