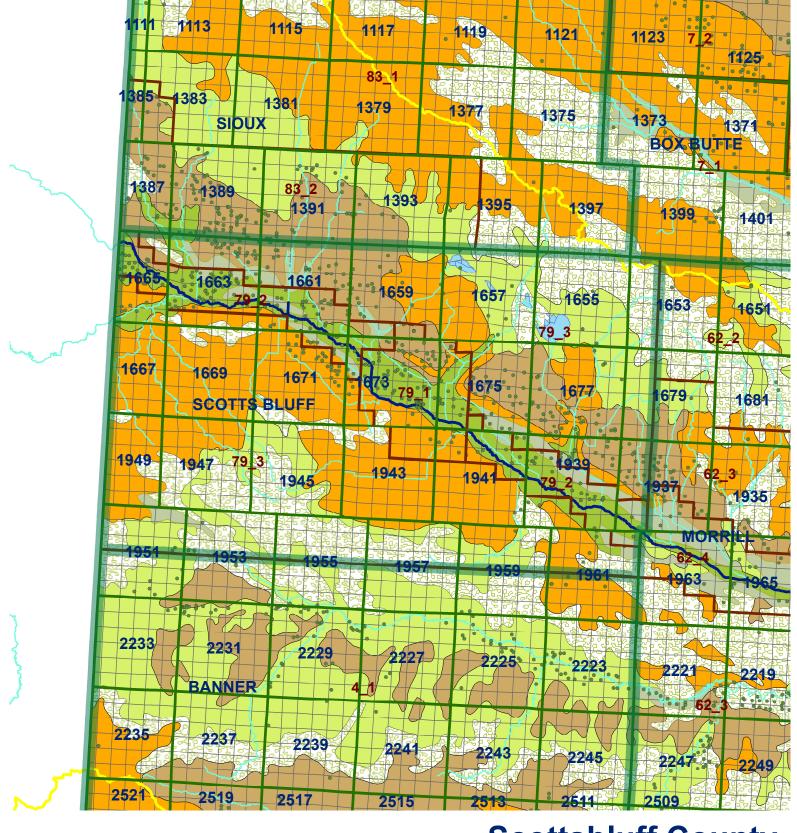

## Legend

Market Areas

REGWELLS >500

Major Streams

River Basin

River Dasili

Moderately well drained silty soils on uplands and in depressions formed in loess

Moderately well drained silty soils with clayey subsoils on uplands

Well drained silty soils formed in loess on uplands

Well drained silty soils formed in loess and alluvium on stream terraces

Well to somewhat excessively drained loamy soils formed in weathered sandstone and eolian material on uplands

Excessively drained sandy soils formed in alluvium in valleys and eolian sand on uplands in sandhills

Excessively drained sandy soils formed in eolian sands on uplands in sandhills

Somewhat poorly drained soils formed in alluvium on bottom lands

Lakes and Ponds

## **Scottsbluff County**