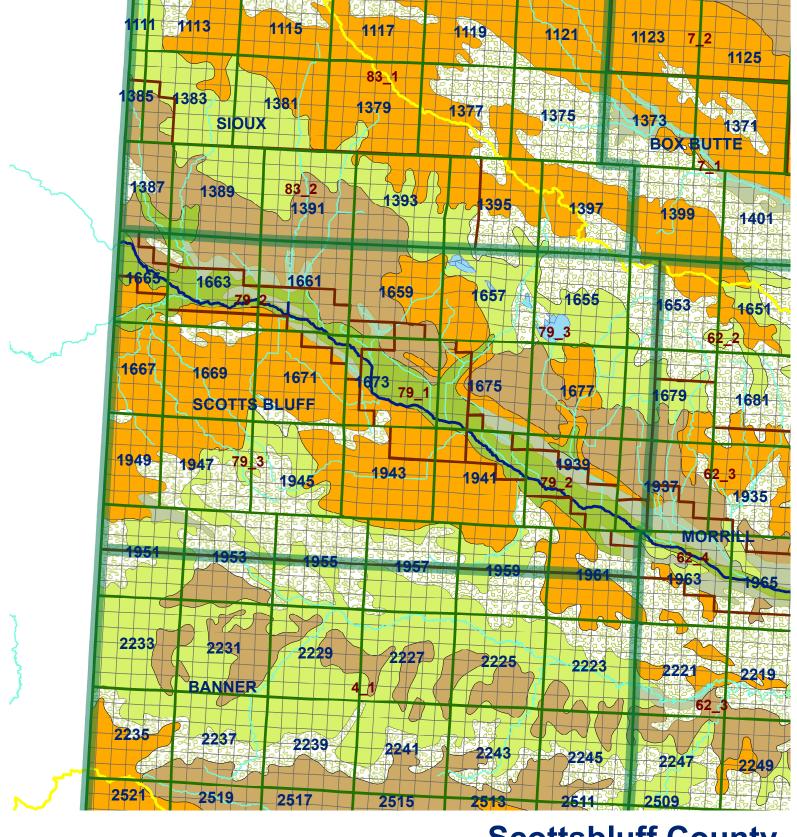

## **Scottsbluff County**

## Legend

Market Areas

Major Streams

River Basin

Moderately well drained silty soils on uplands and in depressions formed in loess

Moderately well drained silty soils with clayey subsoils on uplands

Well drained silty soils formed in loess on uplands

Well drained silty soils formed in loess and alluvium on stream terraces

Well to somewhat excessively drained loamy soils formed in weathered sandstone and eolian material on uplands

Excessively drained sandy soils formed in alluvium in valleys and eolian sand on uplands in sandhills

Excessively drained sandy soils formed in eolian sands on uplands in sandhills

Somewhat poorly drained soils formed in alluvium on bottom lands

Lakes and Ponds