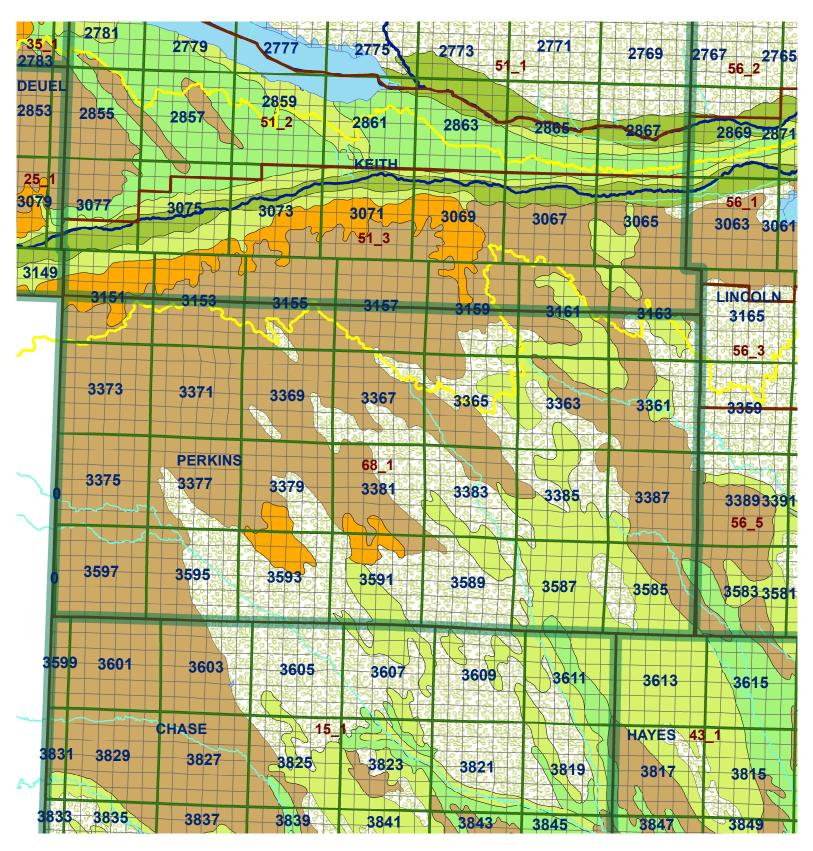

## Legend

Market Areas Major Streams Perennial Streams River Basin

**Perkins County** 

Excessively drained sandy soils formed in eolian sands on uplands in sandhills Somewhat poorly drained soils formed in alluvium on bottom lands

Well drained silty soils formed in loess and alluvium on stream terraces

Moderately well drained silty soils with clayey subsoils on uplands

Moderately well drained silty soils on uplands and in depressions formed in loess

Well to somewhat excessively drained loamy soils formed in weathered sandstone and eolian material on uplands Excessively drained sandy soils formed in alluvium in valleys and eolian sand on uplands in sandhills

Lakes and Ponds

Well drained silty soils formed in loess on uplands

## **Perkins County**