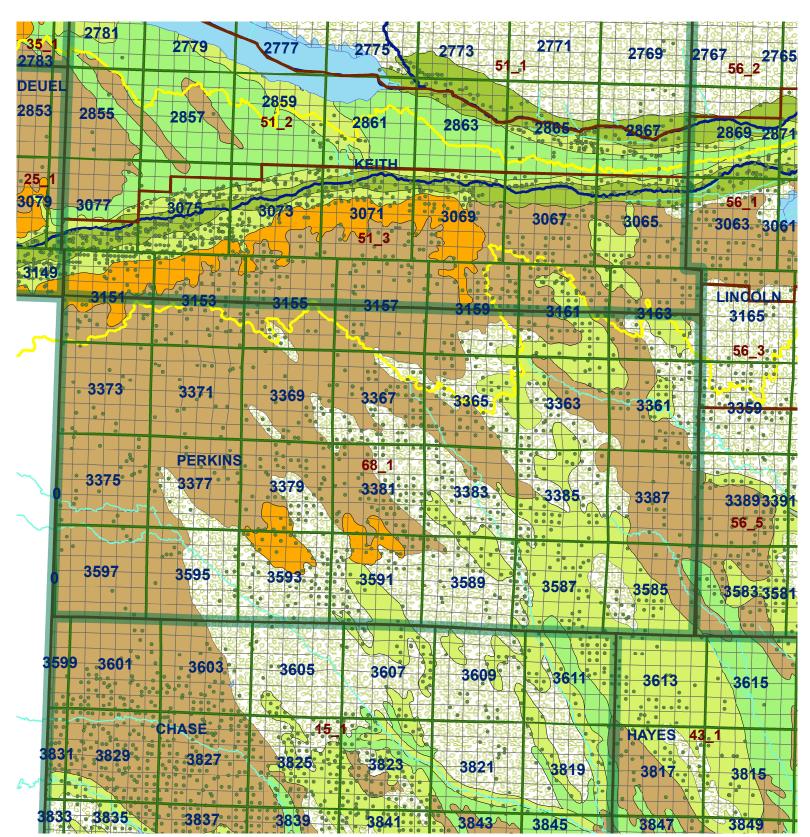

## Legend

Market Areas REGWELLS >500 Major Streams Perennial Streams River Basin

Moderately well drained silty soils on uplands and in depressions formed in loess

Moderately well drained silty soils with clayey subsoils on uplands

Well drained silty soils formed in loess on uplands

Well drained silty soils formed in loess and alluvium on stream terraces

Well to somewhat excessively drained loamy soils formed in weathered sandstone and eolian material on uplands

Excessively drained sandy soils formed in alluvium in valleys and eolian sand on uplands in sandhills

Excessively drained sandy soils formed in eolian sands on uplands in sandhills

Somewhat poorly drained soils formed in alluvium on bottom lands

Lakes and Ponds

## **Perkins County**