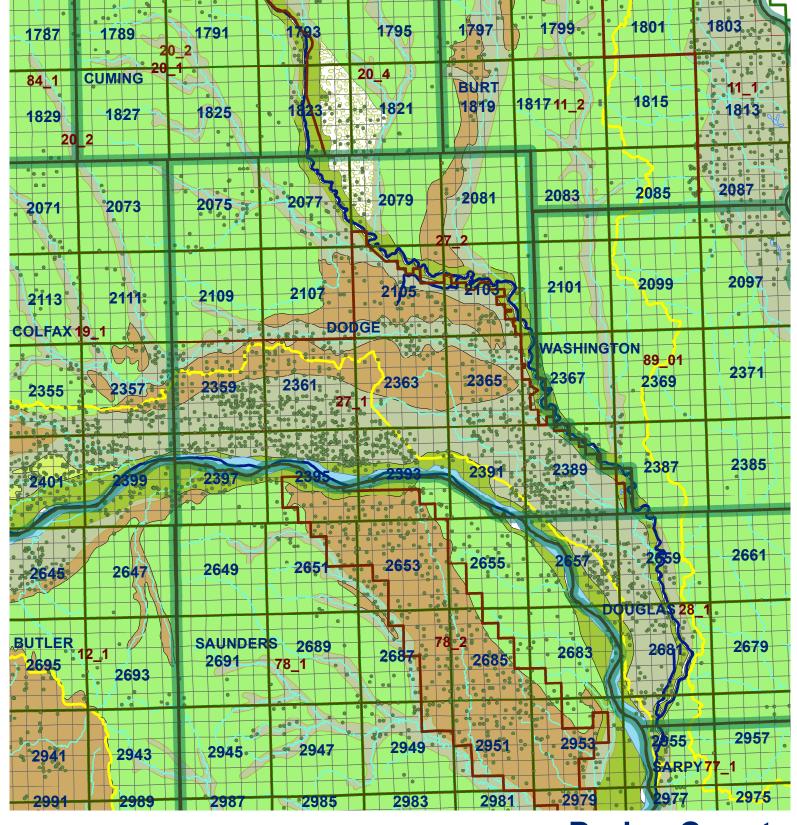

## **Dodge County**

## Market Areas Major Streams River Basin Perennial Streams Moderately well drained silty soils on uplands and in depressions formed in loess Moderately well drained silty soils with clayey subsoils on uplands Well drained silty soils formed in loess on uplands Well drained silty soils formed in loess on uplands Well drained silty soils formed in loess and alluvium on stream terraces Well to somewhat excessively drained loamy soils formed in weathered sandstone and eolian material on uplands Excessively drained sandy soils formed in alluvium in valleys and eolian sand on uplands in sandhills Excessively drained sandy soils formed in eolian sands on uplands in sandhills Somewhat poorty drained soils formed in alluvium on bottom lands

Legend

Lakes and Ponds