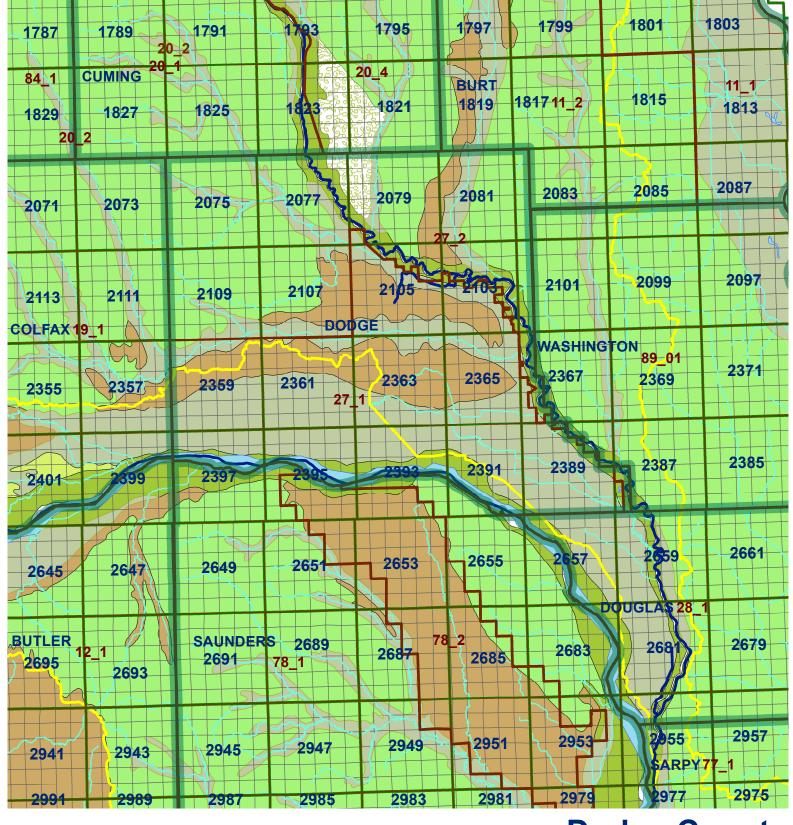

## **Dodge County**

## Market Areas Major Streams River Basin Perennial Streams Moderately well drained silty soils on uplands and in depressions formed in loess Moderately well drained silty soils with clayey subsoils on uplands Well drained silty soils formed in loess on uplands Well drained silty soils formed in loess on uplands Well drained silty soils formed in loess and alluvium on stream terraces Well to somewhat excessively drained loamy soils formed in weathered sandstone and eolian material on uplands Excessively drained sandy soils formed in alluvium in valleys and eolian sand on uplands in sandhills Somewhat poorfy drained soils formed in eolian sands on uplands in sandhills Somewhat poorfy drained soils formed in elluvium on bottom lands

Legend

Lakes and Ponds