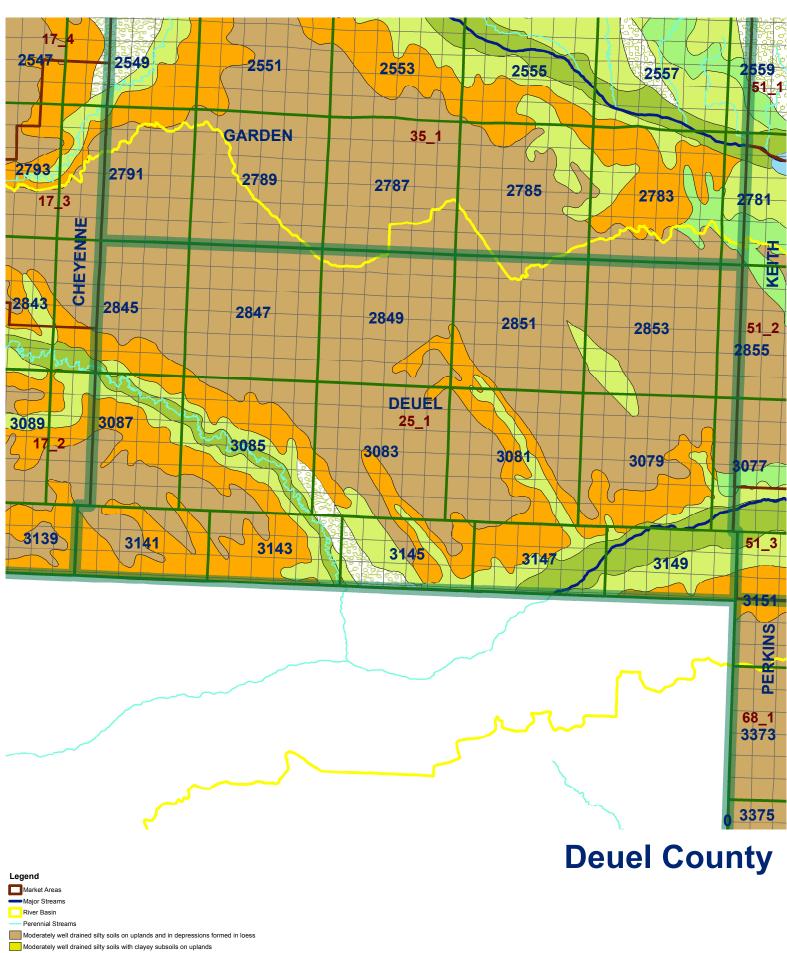

Lakes and Ponds

- Moderately well drained silty soils on uplands and in depressions formed in loess
- Moderately well drained silty soils with clayey subsoils on uplands
- Well drained silty soils formed in loess on uplands
- Well drained silty soils formed in loess and alluvium on stream terraces
- Well to somewhat excessively drained loamy soils formed in weathered sandstone and eolian material on uplands
- Excessively drained sandy soils formed in alluvium in valleys and eolian sand on uplands in sandhills
- Excessively drained sandy soils formed in eolian sands on uplands in sandhills
- Somewhat poorly drained soils formed in alluvium on bottom lands Lakes and Ponds