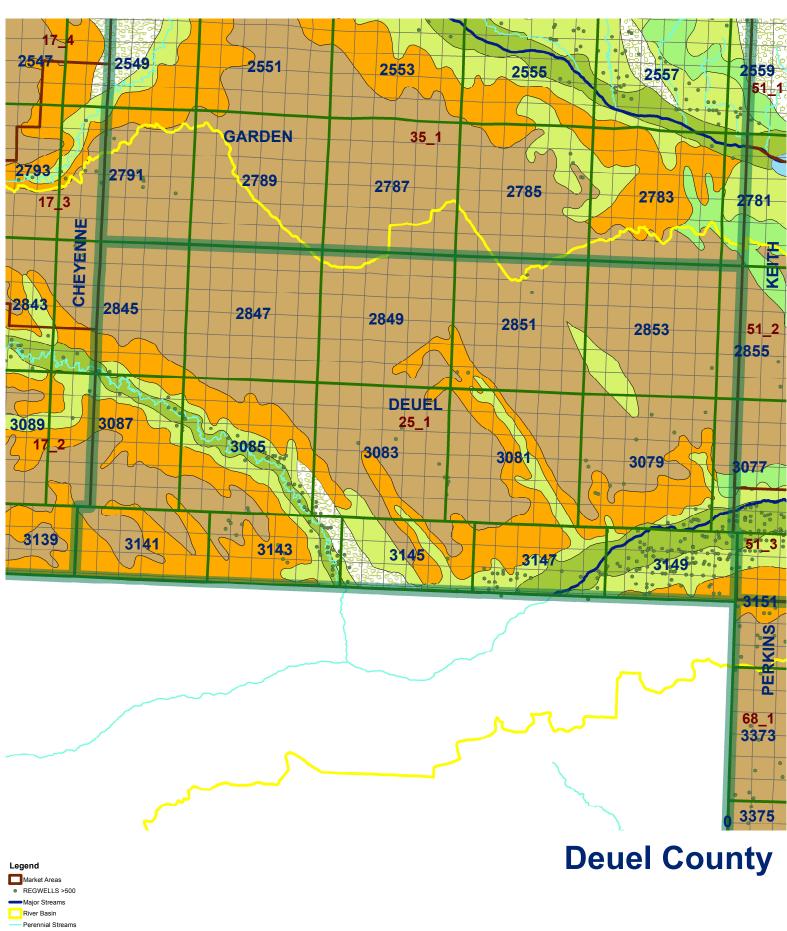

Lakes and Ponds

- Moderately well drained silty soils on uplands and in depressions formed in loess
- Moderately well drained silty soils with clayey subsoils on uplands
- Well drained silty soils formed in loess on uplands
- Well drained silty soils formed in loess and alluvium on stream terraces
- Well to somewhat excessively drained loamy soils formed in weathered sandstone and eolian material on uplands
- Excessively drained sandy soils formed in alluvium in valleys and eolian sand on uplands in sandhills
- Excessively drained sandy soils formed in eolian sands on uplands in sandhills
- Somewhat poorly drained soils formed in alluvium on bottom lands Lakes and Ponds