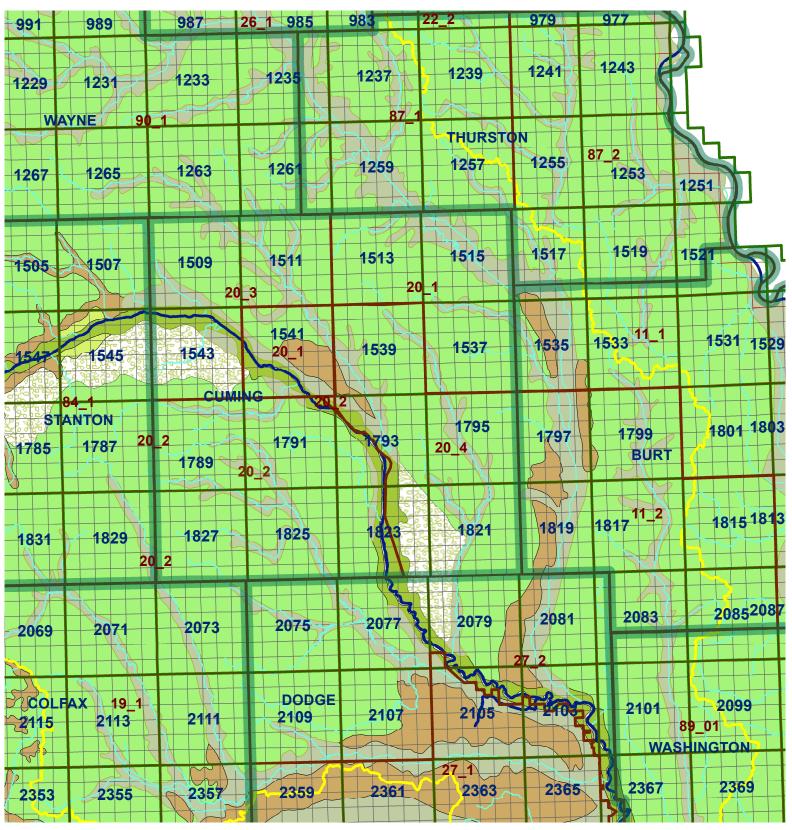

## **Cuming County**

w

Legend Market Areas

- Maior Streams
- River Basin
- Perennial Streams
- Moderately well drained silty soils on uplands and in depressions formed in loess

Moderately well drained silty soils with clayey subsoils on uplands

Well drained silty soils formed in loess on uplands

Well the computer to access and alluvium on stream terraces

Well to somewhat excessively drained loamy soils formed in weathered sandstone and eolian material on uplands
Excessively drained sandy soils formed in alluvium in valleys and eolian sand on uplands in sandhills

P S Excessively drained sandy soils formed in eolian sands on uplands in sandhills

Somewhat poorly drained soils formed in alluvium on bottom lands

Lakes and Ponds