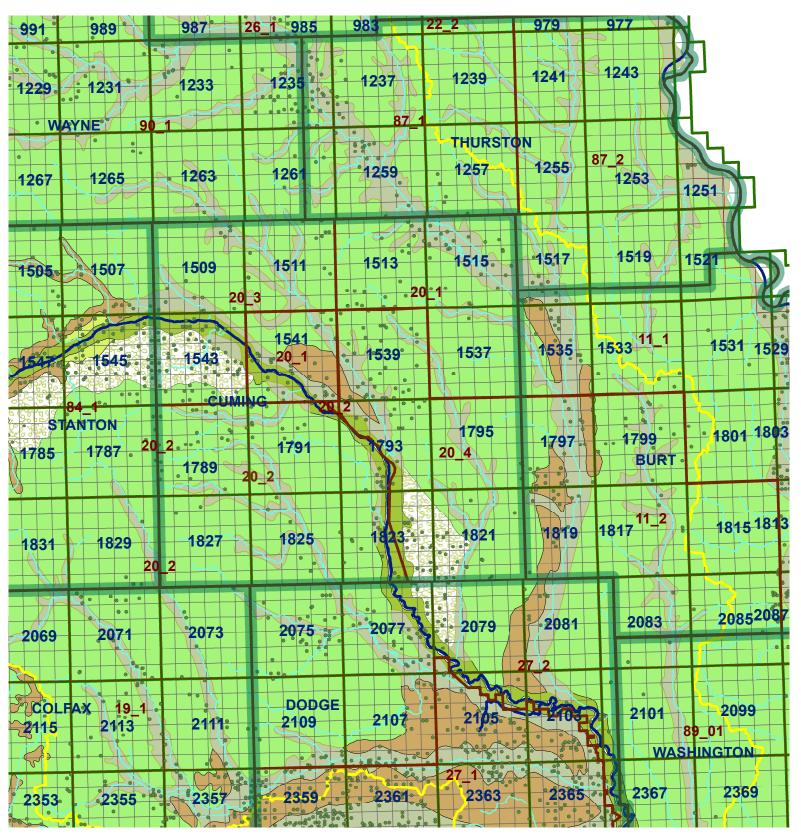

## **Cuming County**

Legend Market Areas

- Major Streams
- River Basin
- Perennial Streams
- Moderately well drained silty soils on uplands and in depressions formed in loess
  - Moderately well drained silty soils with clayey subsoils on uplands Well drained silty soils formed in loess on uplands
- Well drained silty soils formed in loess on uplands Well drained silty soils formed in loess and alluvium on stream terraces
- Well to somewhat excessively drained loamy soils formed in weathered sandstone and eolian material on uplands
- Excessively drained sandy soils formed in alluvium in valleys and eolian sand on uplands in sandhills
- Excessively drained sandy soils formed in alluvium in valleys and eolian sand
- Somewhat poorly drained soils formed in eolian sands on uplands in sandhills
   Somewhat poorly drained soils formed in alluvium on bottom lands

Lakes and Ponds