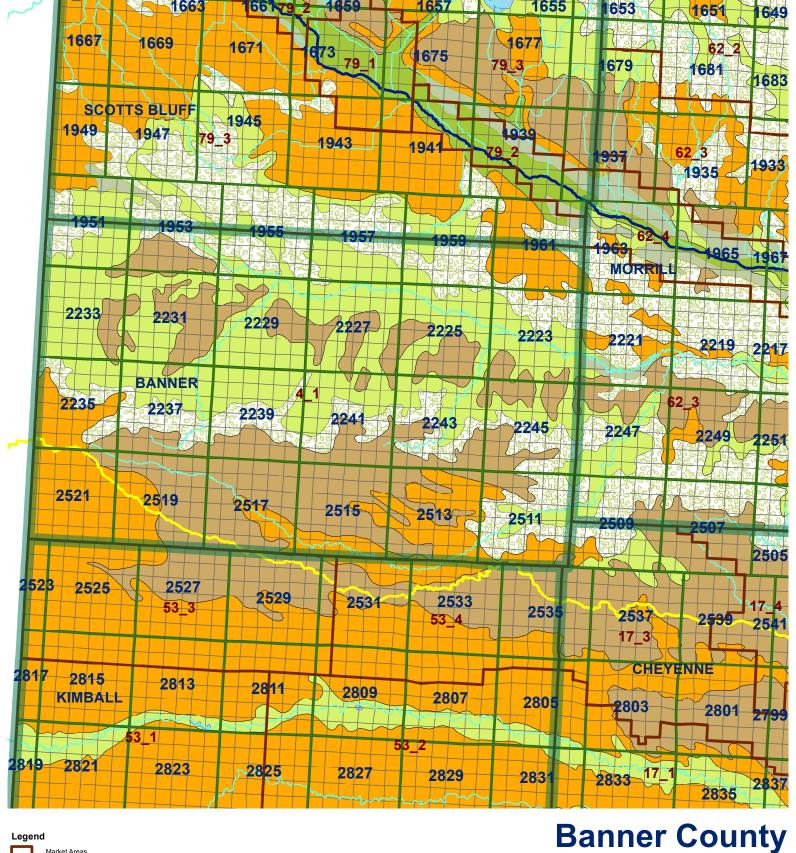

## Market Areas Major Streams River Basin

Perennial Streams

Moderately well drained silty soils on uplands and in depressions formed in loess

Moderately well drained silty soils with clayey subsoils on uplands

Well drained silty soils formed in loess on uplands

Well drained silty soils formed in loess and alluvium on stream terraces

Well to somewhat excessively drained loamy soils formed in weathered sandstone and eolian material on uplands

Excessively drained sandy soils formed in alluvium in valleys and eolian sand on uplands in sandhills

Excessively drained sandy soils formed in eolian sands on uplands in sandhills

Somewhat poorly drained soils formed in alluvium on bottom lands

Lakes and Ponds

Major Streams River Basin Perennial Streams

Moderately well drained silty soils on uplands and in depressions formed in loess

Moderately well drained silty soils with clayey subsoils on uplands