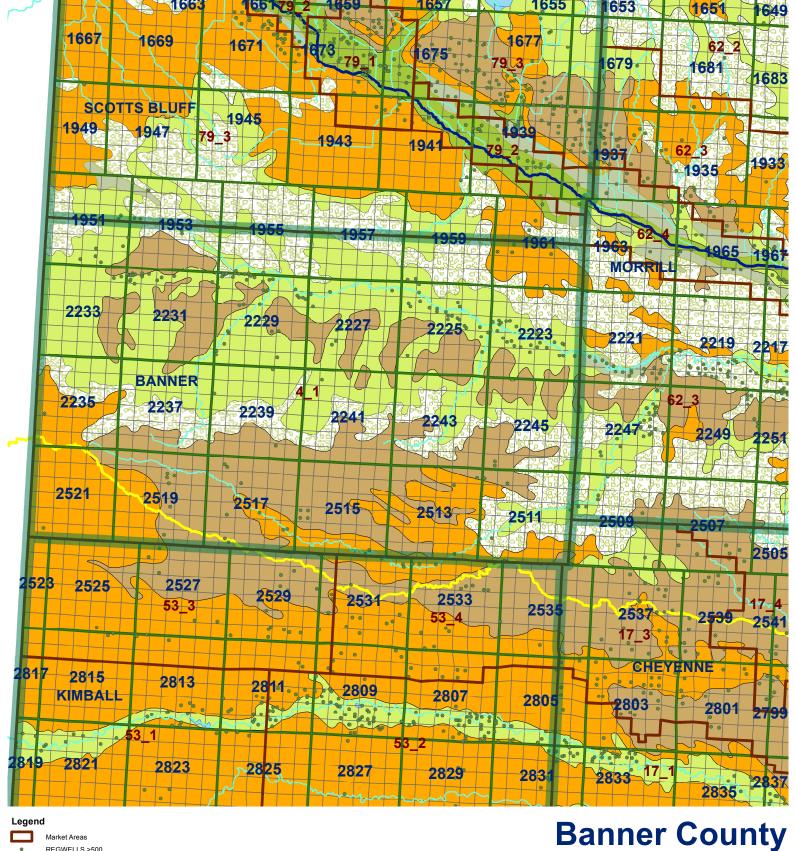

Well drained silty soils formed in loess on uplands

Well drained silty soils formed in loess and alluvium on stream terraces

Well to somewhat excessively drained loamy soils formed in weathered sandstone and eolian material on uplands

Excessively drained sandy soils formed in alluvium in valleys and eolian sand on uplands in sandhills

Excessively drained sandy soils formed in eolian sands on uplands in sandhills

Somewhat poorly drained soils formed in alluvium on bottom lands

Lakes and Ponds