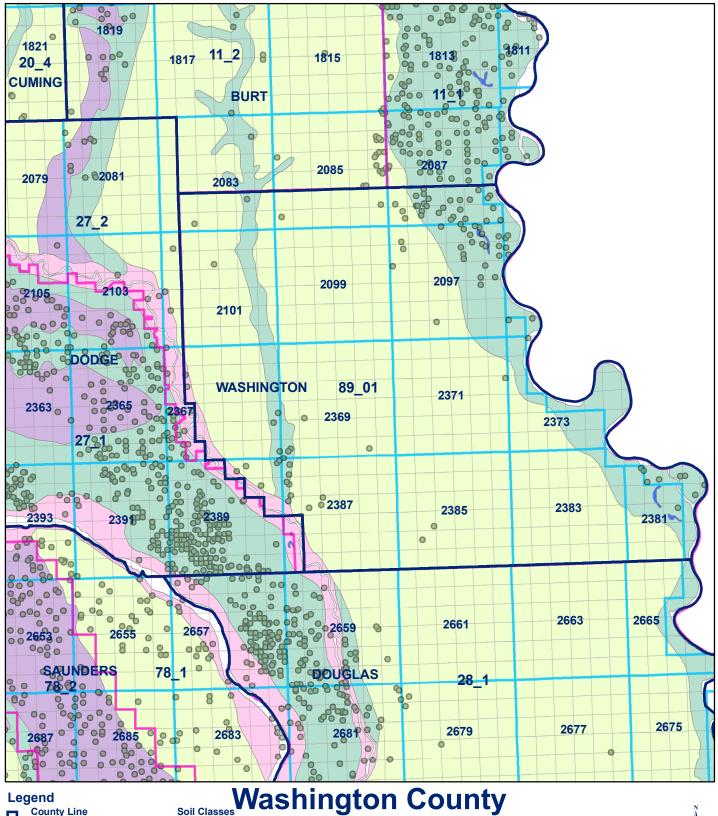

## **County Line** Soil Classes **Market Areas Lakes and Ponds** Registered Wells > 500 GPM Excessively drained sandy soils formed in alluvium in valleys and eolian sand on uplands in sandhills 0 Excessively drained sandy soils formed in eolian sands on uplands in sandhills Moderately well drained silty soils on uplands and in depressions formed in loess Geo Codes Sections Well drained silty soils formed in loess on uplands Well drained silty soils formed in loess and alluvium on stream terraces Well to somewhat excessively drained loamy soils formed in weathered sandstone and eolian material on uplands Somewhat poorly drained soils formed in alluvium on bottom lands Moderately well drained silty soils with clayey subsoils on uplands Exhibit 89 A Page 2