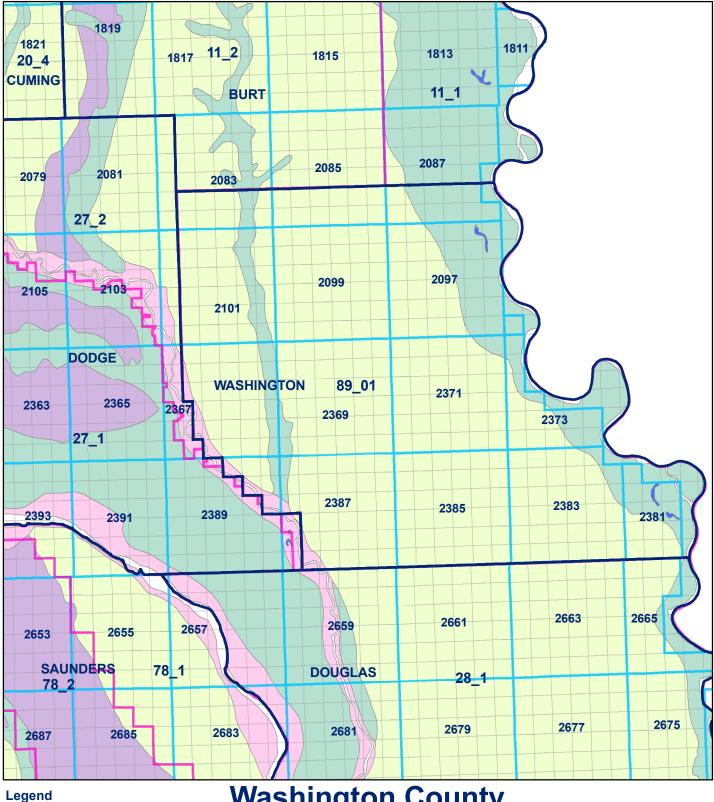

**County Line Market Areas** 

**Geo Codes** 

Sections

Soil Classes

## Washington County

**Lakes and Ponds** Excessively drained sandy soils formed in alluvium in valleys and eolian sand on uplands in sandhills 

Excessively drained sandy soils formed in eolian sands on uplands in sandhills Moderately well drained silty soils on uplands and in depressions formed in loess 

Well drained silty soils formed in loess on uplands 

Well drained silty soils formed in loess and alluvium on stream terraces 

Well to somewhat excessively drained loamy soils formed in weathered sandstone and eolian material on uplands 

Somewhat poorly drained soils formed in alluvium on bottom lands

Moderately well drained silty soils with clayey subsoils on uplands

Exhibit 89 A Page 1