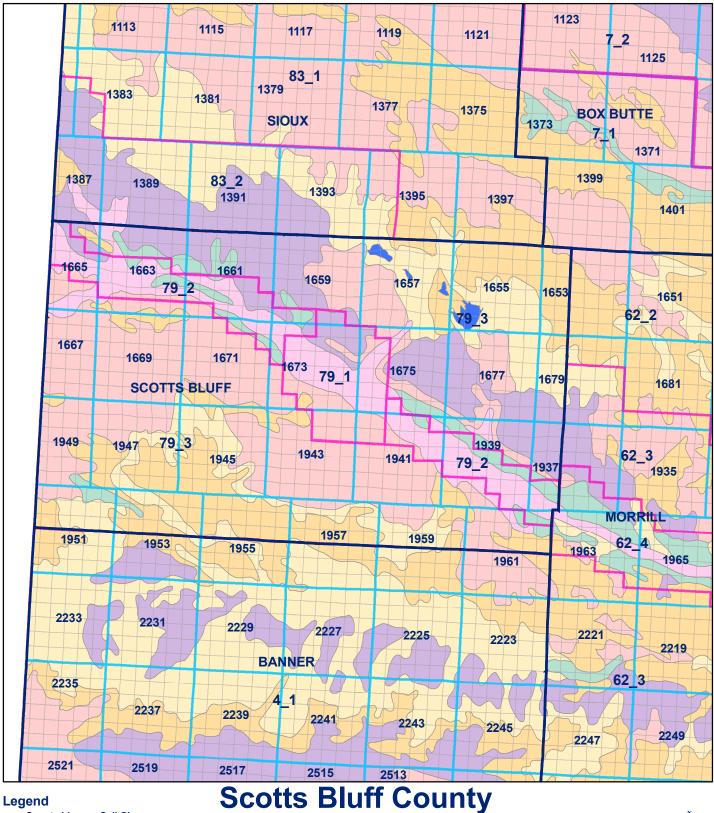

## Legend

**County Line** Geo Codes

**Sections** 

**Market Areas** 

## Soil Classes

- **Lakes and Ponds**
- Excessively drained sandy soils formed in alluvium in valleys and eolian sand on uplands in sandhills

Excessively drained sandy soils formed in eolian sands on uplands in sandhills

Moderately well drained silty soils on uplands and in depressions formed in loess Well drained silty soils formed in loess on uplands

- Well drained silty soils formed in loess and alluvium on stream terraces
  - Well to somewhat excessively drained loamy soils formed in weathered sandstone and eolian material on uplands
- Somewhat poorly drained soils formed in alluvium on bottom lands
  - Moderately well drained silty soils with clayey subsoils on uplands