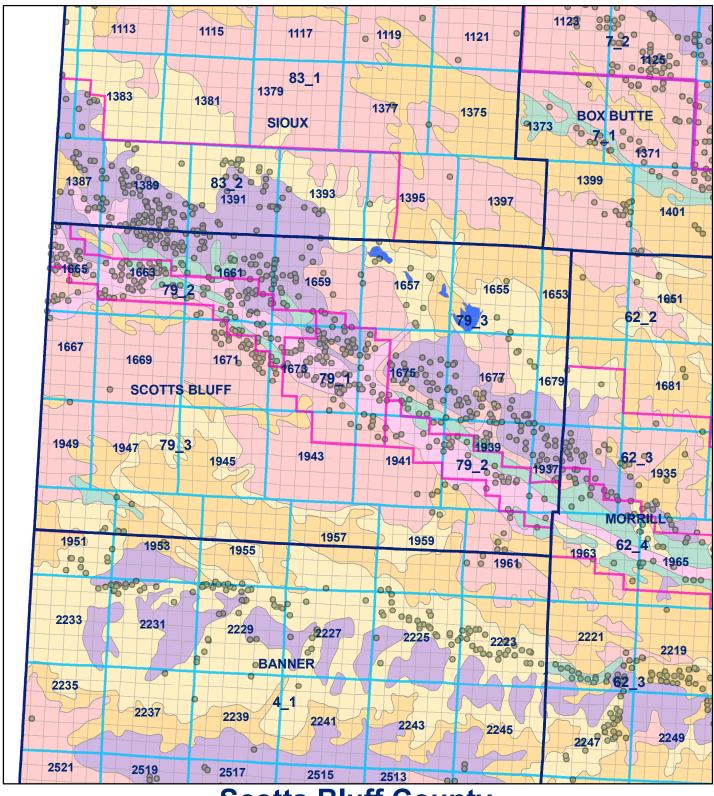

#### Legend

**County Line** 

Registered Wells > 500 GPM

**Geo Codes** 

**Sections** 

**Market Areas** 

## Soil Classes

**Lakes and Ponds** 

Excessively drained sandy soils formed in alluvium in valleys and eolian sand on uplands in sandhills 

Excessively drained sandy soils formed in eolian sands on uplands in sandhills

Moderately well drained silty soils on uplands and in depressions formed in loess 

Well drained silty soils formed in loess on uplands

Well drained silty soils formed in loess and alluvium on stream terraces 

Well to somewhat excessively drained loamy soils formed in weathered sandstone and eolian material on uplands 

Somewhat poorly drained soils formed in alluvium on bottom lands Moderately well drained silty soils with clayey subsoils on uplands