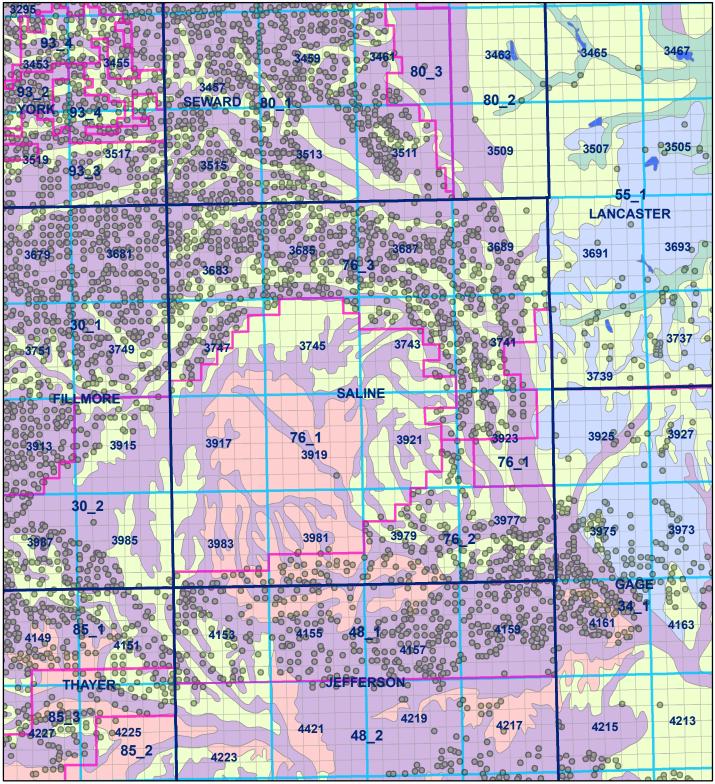

## Legend

- **County Line**
- Market Areas Registered Wells > 500 GPM
- 0 Geo Codes
- Sections

## **Saline County**

Lakes and Ponds

Soil Classes

- Excessively drained sandy soils formed in alluvium in valleys and eolian sand on uplands in sandhills
- Excessively drained sandy soils formed in eolian sands on uplands in sandhills Moderately well drained silty soils on uplands and in depressions formed in loess
- Well drained silty soils formed in loess on uplands
- Well drained silty soils formed in loess and alluvium on stream terraces
- Well to somewhat excessively drained loamy soils formed in weathered sandstone and eolian material on uplands
- Somewhat poorly drained soils formed in alluvium on bottom lands
  - Moderately well drained silty soils with clayey subsoils on uplands

Exhibit 76 A Page 2