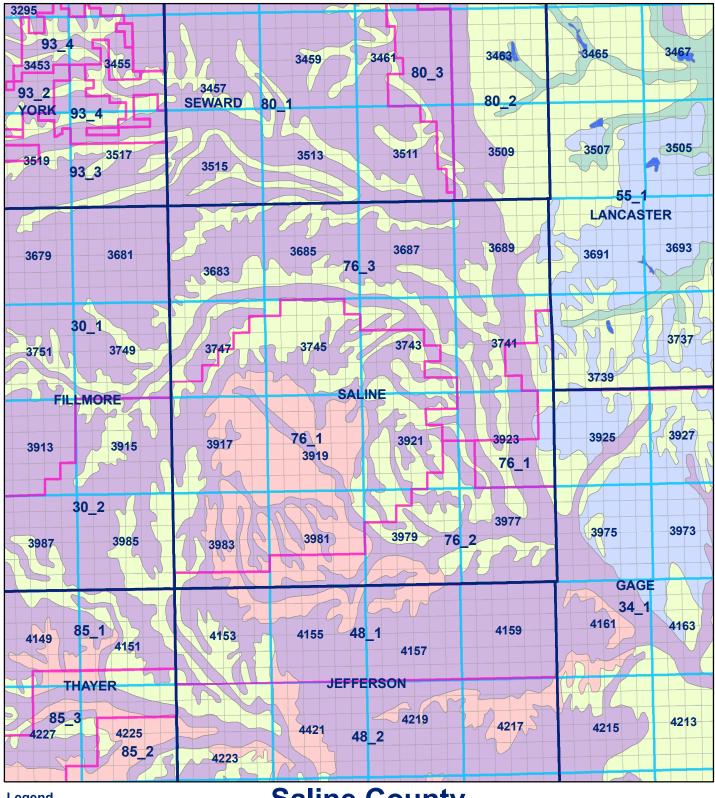

## Legend

# **Saline County**

**County Line** Market Areas Geo Codes Sections

#### Lakes and Ponds

Soil Classes

Excessively drained sandy soils formed in alluvium in valleys and eolian sand on uplands in sandhills Excessively drained sandy soils formed in eolian sands on uplands in sandhills Moderately well drained silty soils on uplands and in depressions formed in loess 

- Well drained silty soils formed in loess on uplands
- Well drained silty soils formed in loess and alluvium on stream terraces
- Well to somewhat excessively drained loamy soils formed in weathered sandstone and eolian material on uplands

W E

- Somewhat poorly drained soils formed in alluvium on bottom lands
- Moderately well drained silty soils with clayey subsoils on uplands

Exhibit 76 A Page 1