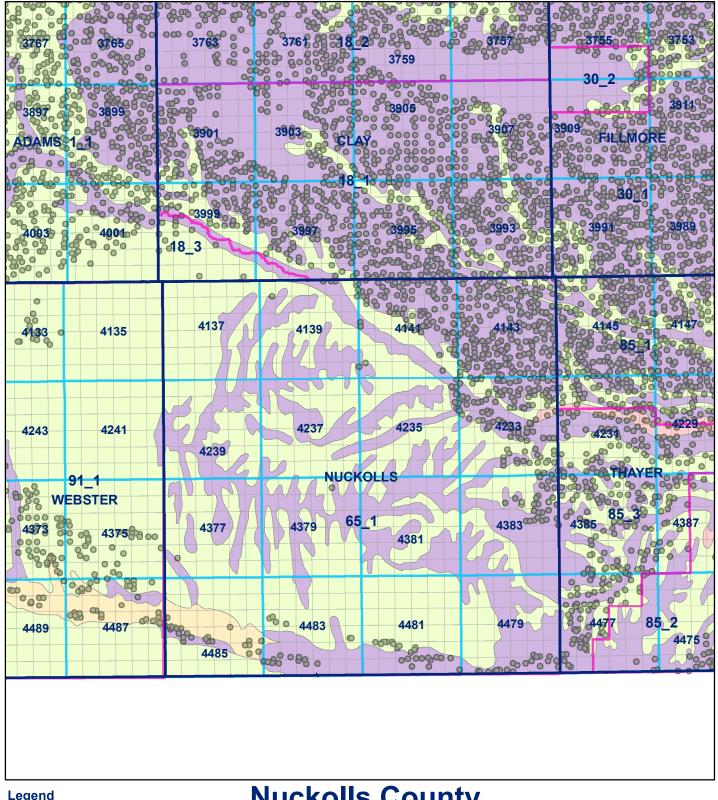

## **Nuckolls County** Legend **County Line** Soil Classes **Market Areas Lakes and Ponds** Registered Wells > 500 GPM Excessively drained sandy soils formed in alluvium in valleys and eolian sand on uplands in sandhills 0 Excessively drained sandy soils formed in eolian sands on uplands in sandhills Moderately well drained silty soils on uplands and in depressions formed in loess Geo Codes Sections Well drained silty soils formed in loess on uplands Well drained silty soils formed in loess and alluvium on stream terraces Well to somewhat excessively drained loamy soils formed in weathered sandstone and eolian material on uplands Somewhat poorly drained soils formed in alluvium on bottom lands Moderately well drained silty soils with clayey subsoils on uplands Exhibit 65 A Page 2