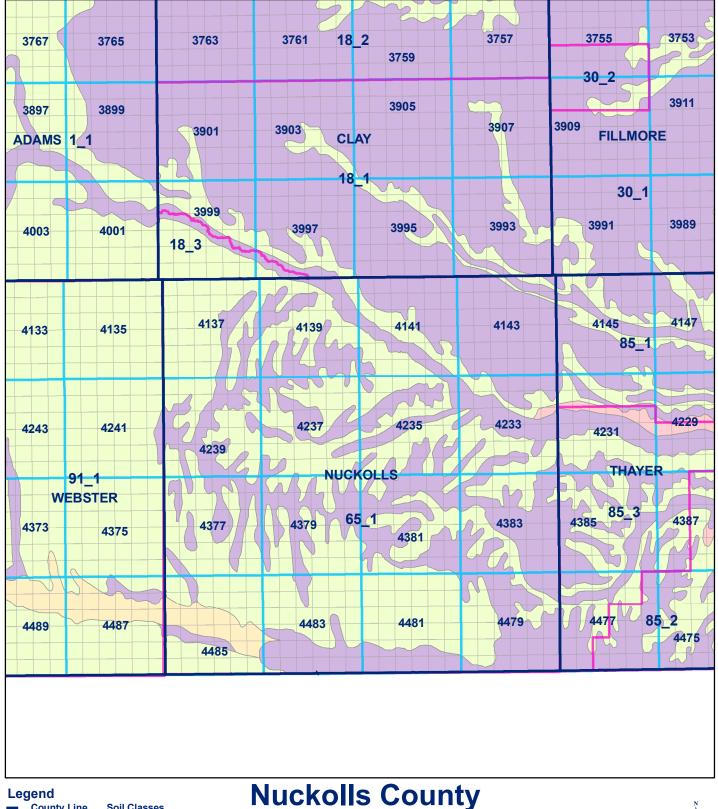

## Legend

**County Line Market Areas** 

**Geo Codes** Sections

Soil Classes

**Lakes and Ponds** 

Excessively drained sandy soils formed in alluvium in valleys and eolian sand on uplands in sandhills 

Excessively drained sandy soils formed in eolian sands on uplands in sandhills Moderately well drained silty soils on uplands and in depressions formed in loess 

Well drained silty soils formed in loess on uplands 

Well drained silty soils formed in loess and alluvium on stream terraces
Well to somewhat excessively drained loamy soils formed in weathered sandstone and eolian material on uplands 

Somewhat poorly drained soils formed in alluvium on bottom lands Moderately well drained silty soils with clayey subsoils on uplands

Exhibit 65 A Page 1