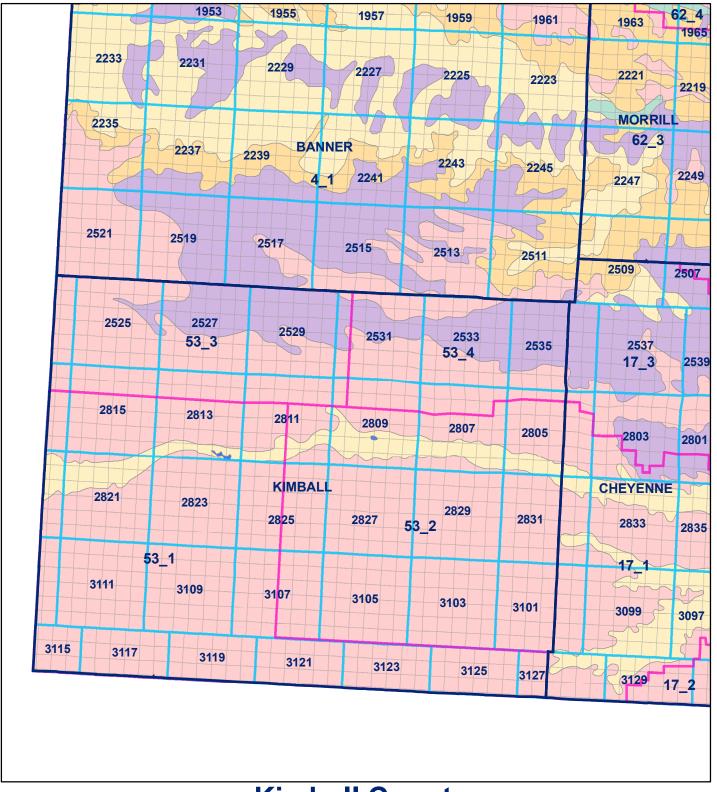

## Legend

**County Line** Geo Codes Sections **Market Areas** 

Soil Classes

Moderately well drained silty soils on uplands and in depressions formed in loess

Well drained silty soils formed in loess on uplands 

Well drained silty soils formed in loess and alluvium on stream terraces

Well to somewhat excessively drained loamy soils formed in weathered sandstone and eolian material on uplands

Somewhat poorly drained soils formed in alluvium on bottom lands

Moderately well drained silty soils with clayey subsoils on uplands

## **Kimball County**