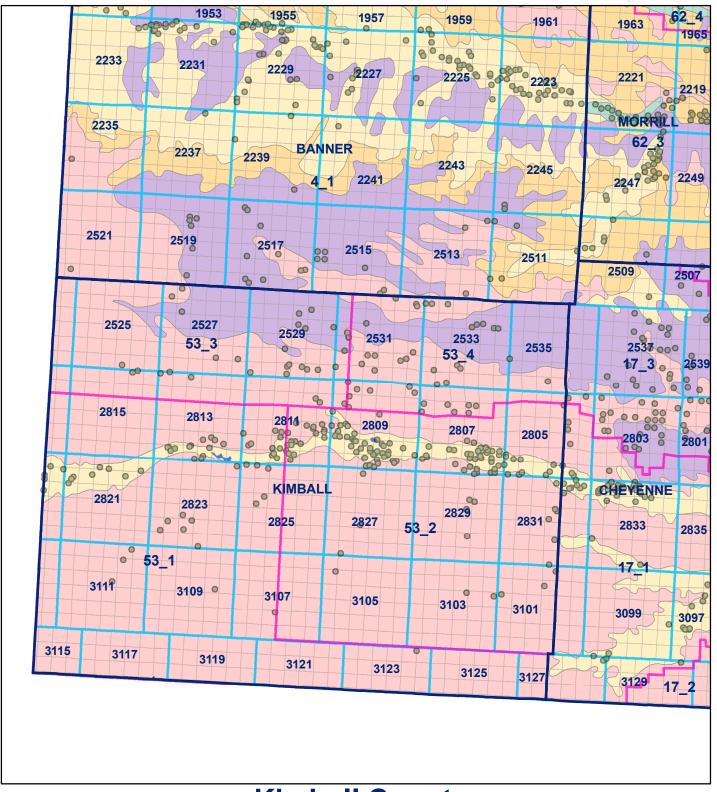

## Legend

**County Line** 

Registered Wells > 500 GPM

**Geo Codes Sections** 

**Market Areas** 

## **Kimball County**

Excessively drained sandy soils formed in alluvium in valleys and eolian sand on uplands in sandhills 

Excessively drained sandy soils formed in eolian sands on uplands in sandhills 

Moderately well drained silty soils on uplands and in depressions formed in loess 

Well drained silty soils formed in loess on uplands 

Well drained silty soils formed in loess and alluvium on stream terraces

Well to somewhat excessively drained loamy soils formed in weathered sandstone and eolian material on uplands 

Somewhat poorly drained soils formed in alluvium on bottom lands 

Moderately well drained silty soils with clayey subsoils on uplands