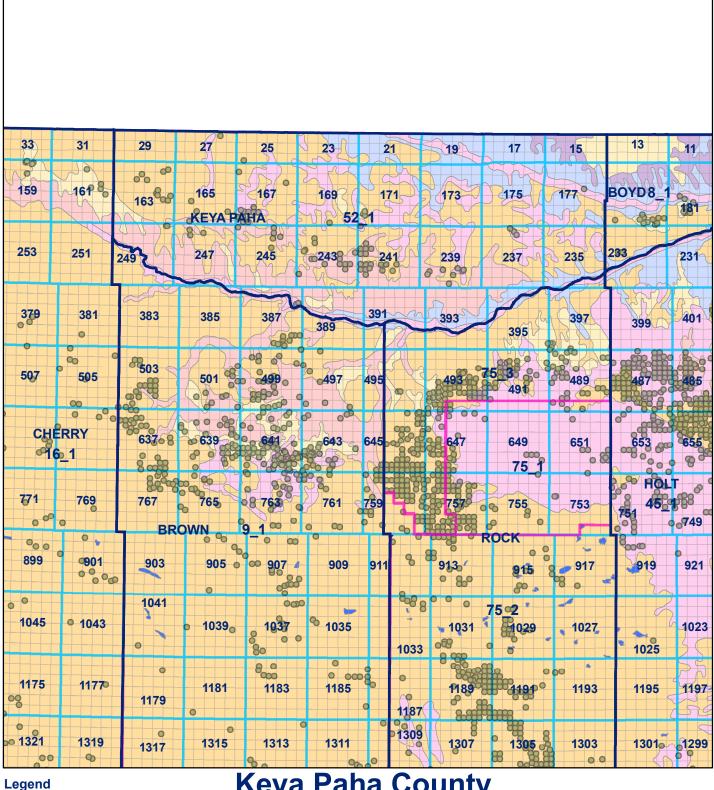

**County Line** 

Registered Wells > 500 GPM

**Geo Codes** 

**Sections** 

**Market Areas** 

## **Keya Paha County**

Soil Classes **Lakes and Ponds** 

Excessively drained sandy soils formed in alluvium in valleys and eolian sand on uplands in sandhills 

Excessively drained sandy soils formed in eolian sands on uplands in sandhills

Moderately well drained silty soils on uplands and in depressions formed in loess 

Well drained silty soils formed in loess on uplands 

Well drained silty soils formed in loess and alluvium on stream terraces

Well to somewhat excessively drained loamy soils formed in weathered sandstone and eolian material on uplands 

Somewhat poorly drained soils formed in alluvium on bottom lands 

Moderately well drained silty soils with clayey subsoils on uplands