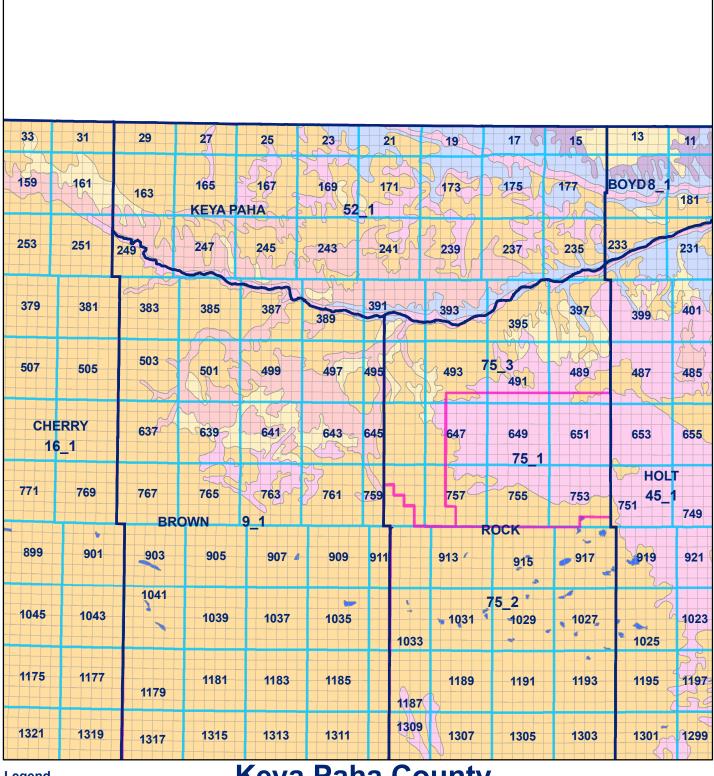

## Legend

**County Line Geo Codes** 

**Sections** 

**Market Areas** 

## **Keya Paha County**

Soil Classes **Lakes and Ponds** 

Excessively drained sandy soils formed in alluvium in valleys and eolian sand on uplands in sandhills 

Excessively drained sandy soils formed in eolian sands on uplands in sandhills

Moderately well drained silty soils on uplands and in depressions formed in loess 

Well drained silty soils formed in loess on uplands 

Well drained silty soils formed in loess and alluvium on stream terraces

Well to somewhat excessively drained loamy soils formed in weathered sandstone and eolian material on uplands 

Somewhat poorly drained soils formed in alluvium on bottom lands 

Moderately well drained silty soils with clayey subsoils on uplands 