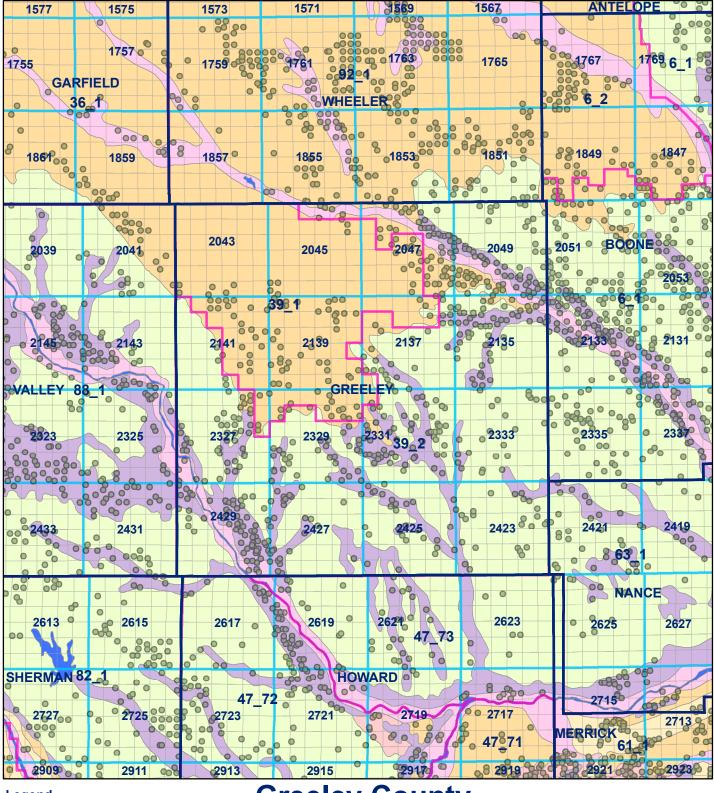

## Legend

**County Line** 

Registered Wells > 500 GPM

**Geo Codes Sections** 

**Market Areas** 

## **Greeley County**

Excessively drained sandy soils formed in alluvium in valleys and eolian sand on uplands in sandhills 

Excessively drained sandy soils formed in eolian sands on uplands in sandhills Moderately well drained silty soils on uplands and in depressions formed in loess

Well drained silty soils formed in loess on uplands 

Well drained silty soils formed in loess and alluvium on stream terraces

Well to somewhat excessively drained loamy soils formed in weathered sandstone and eolian material on uplands 

Somewhat poorly drained soils formed in alluvium on bottom lands 

Moderately well drained silty soils with clayey subsoils on uplands

Exhibit 39 A Page 2