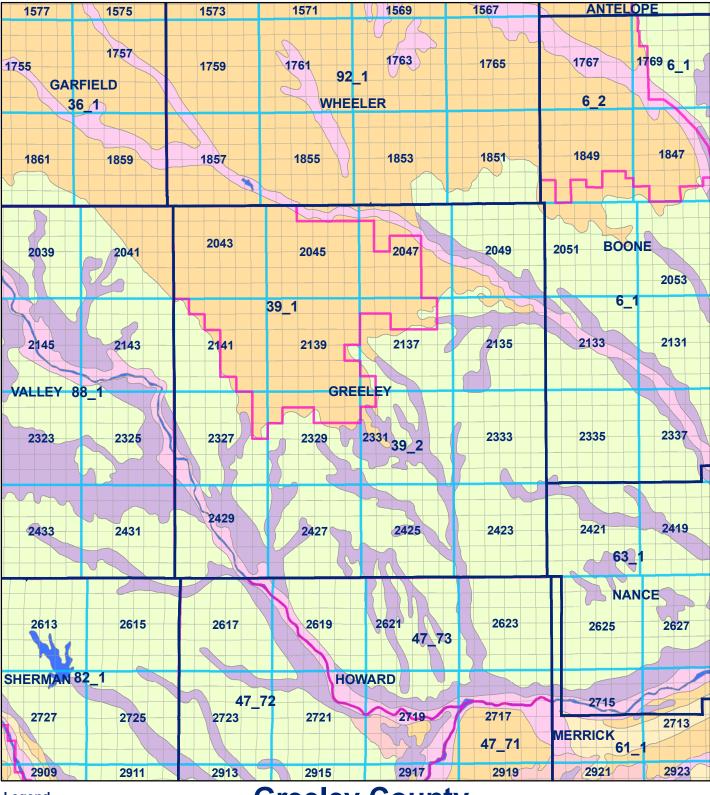

## Legend

**County Line** Geo Codes

**Sections** 

**Market Areas** 

Soil Classes

## **Greeley County**

**Lakes and Ponds** Excessively drained sandy soils formed in alluvium in valleys and eolian sand on uplands in sandhills 

Excessively drained sandy soils formed in addian sands on uplands in sandhills Moderately well drained silty soils on uplands and in depressions formed in loess 

Well drained silty soils formed in loess on uplands 

Well drained silty soils formed in loess and alluvium on stream terraces 

Well to somewhat excessively drained loamy soils formed in weathered sandstone and eolian material on uplands 

Somewhat poorly drained soils formed in alluvium on bottom lands 

Moderately well drained silty soils with clayey subsoils on uplands

Exhibit 39 A Page 1