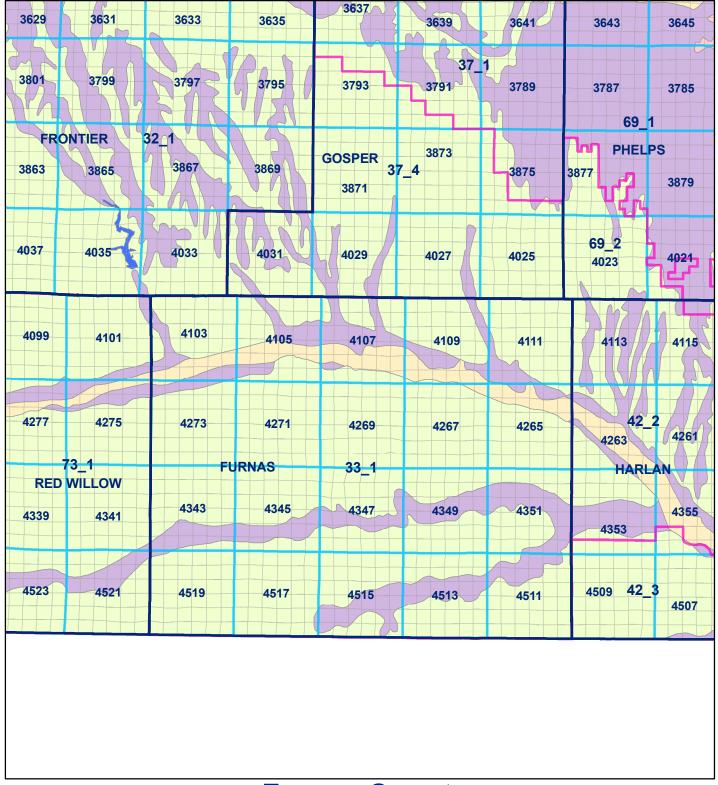

#### Legend

**County Line Geo Codes** Sections

**Market Areas** 

Soil Classes

# **Furnas County**

**Lakes and Ponds** Excessively drained sandy soils formed in alluvium in valleys and eolian sand on uplands in sandhills 

Excessively drained sandy soils formed in eolian sands on uplands in sandhills

Moderately well drained silty soils on uplands and in depressions formed in loess 

Well drained silty soils formed in loess on uplands 

Well drained silty soils formed in loess and alluvium on stream terraces

Well to somewhat excessively drained loamy soils formed in weathered sandstone and eolian material on uplands 

Somewhat poorly drained soils formed in alluvium on bottom lands 

Moderately well drained silty soils with clayey subsoils on uplands

## **Furnas County**