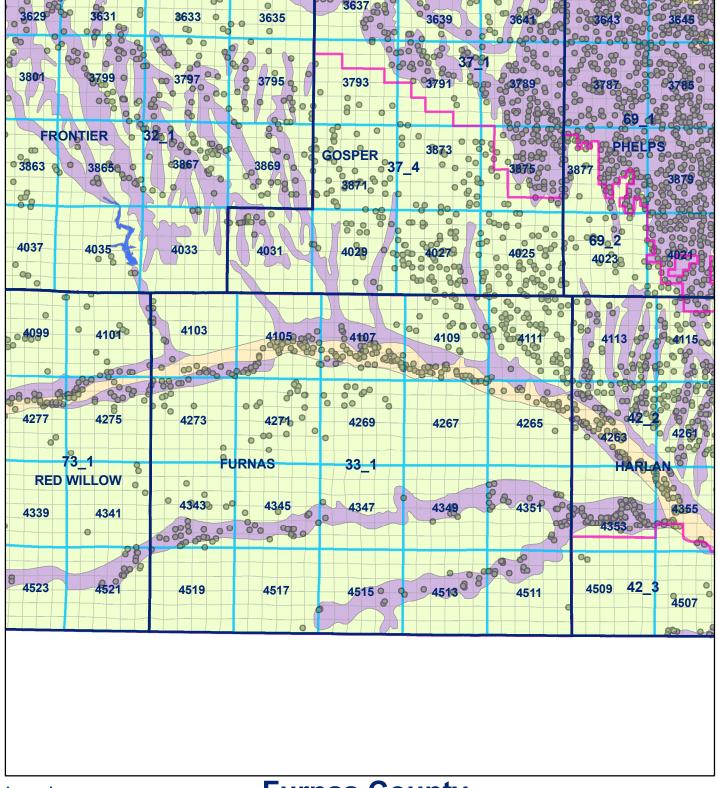

### Legend

County Line

Registered Wells > 500 GPM

Geo Codes
Sections

**Market Areas** 

## **Furnas County**

### Soil Classes Lakes and Ponds

Excessively drained sandy soils formed in alluvium in valleys and eolian sand on uplands in sandhills

Excessively drained sandy soils formed in eolian sands on uplands in sandhills

Moderately well drained silty soils on uplands and in depressions formed in loess

Well drained silty soils formed in loess on uplands

Well drained silty soils formed in loess and alluvium on stream terraces

Well to somewhat excessively drained loamy soils formed in weathered sandstone and eolian material on uplands

Somewhat poorly drained soils formed in alluvium on bottom lands

Moderately well drained silty soils with clayey subsoils on uplands

Exhibit 33 A Page 2