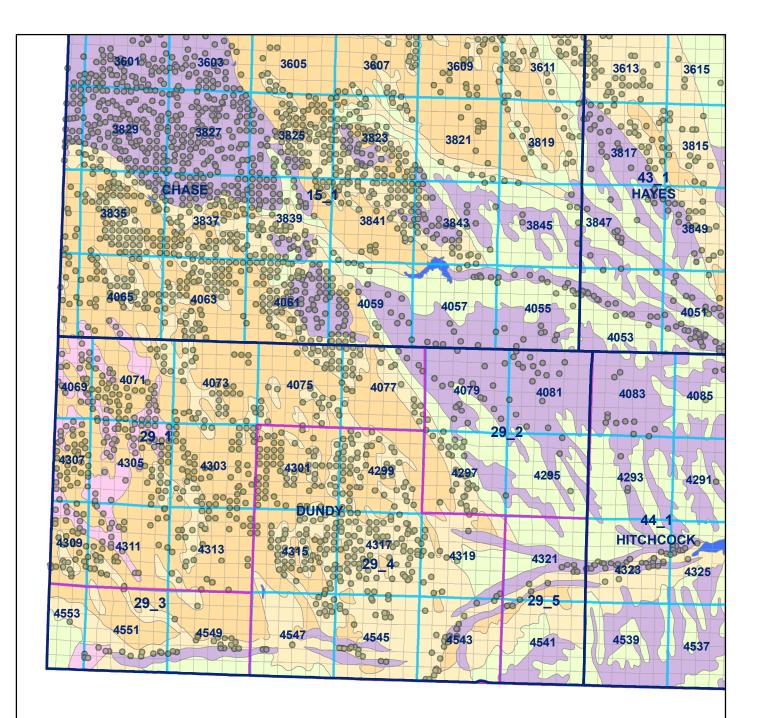

## County Line

- Registered Wells > 500 GPM
- Geo Codes
- Sections
- Market Areas

# **Dundy County**