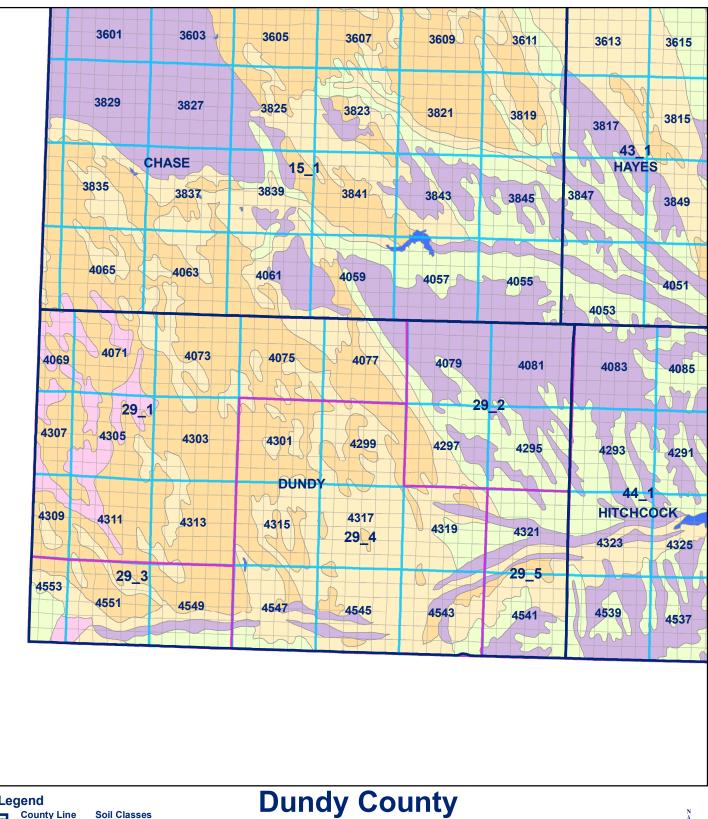

## Legend County Line

Geo Codes

#### Soil Classes Lakes and Ponds

- Excessively drained sandy soils formed in alluvium in valleys and eolian sand on uplands in sandhills
- Sections **Market Areas** 
  - Excessively drained sandy soils formed in eolian sands on uplands in sandhills
  - Moderately well drained silty soils on uplands and in depressions formed in loess
  - Well drained silty soils formed in loess on uplands
  - Well drained silty soils formed in loess and alluvium on stream terraces
  - Well to somewhat excessively drained loamy soils formed in weathered sandstone and eolian material on uplands
  - Somewhat poorly drained soils formed in alluvium on bottom lands Moderately well drained silty soils with clayey subsoils on uplands

Exhibit 29 A Page 1

W E

Legend

# **Dundy County**

### Lakes and Ponds

Soil Classes

- Excessively drained sandy soils formed in alluvium in valleys and eolian sand on uplands in sandhills
- Excessively drained sandy soils formed in eolian sands on uplands in sandhills
  - Moderately well drained silty soils on uplands and in depressions formed in loess
- Moderately well drained silty soils on uplands and Well drained silty soils formed in loess on uplands
- Well drained silty soils formed in loess and alluvium on stream terraces
- Well to somewhat excessively drained loamy soils formed in weathered sandstone and eolian material on uplands
- Somewhat poorly drained soils formed in alluvium on bottom lands Moderately well drained silty soils with clayey subsoils on uplands
  - Euclidit 00 A Dama 0