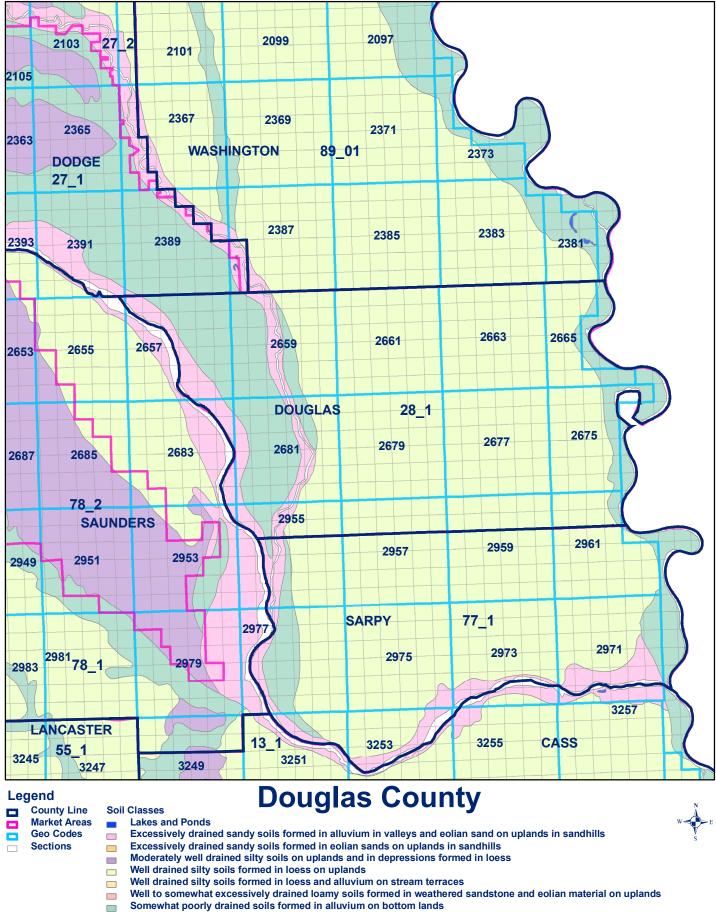

Moderately well drained silty soils with clayey subsoils on uplands

Exhibit 28 A Page 1

- **Market Areas** Registered Wells > 500 GPM 0
- Geo Codes
- Sections

- Excessively drained sandy soils formed in alluvium in valleys and eolian sand on uplands in sandhills
- Excessively drained sandy soils formed in eolian sands on uplands in sandhills Moderately well drained silty soils on uplands and in depressions formed in loess
- Well drained silty soils formed in loess on uplands
- Well drained silty soils formed in loess and alluvium on stream terraces
- Well to somewhat excessively drained loamy soils formed in weathered sandstone and eolian material on uplands
- Somewhat poorly drained soils formed in alluvium on bottom lands
  - Moderately well drained silty soils with clayey subsoils on uplands