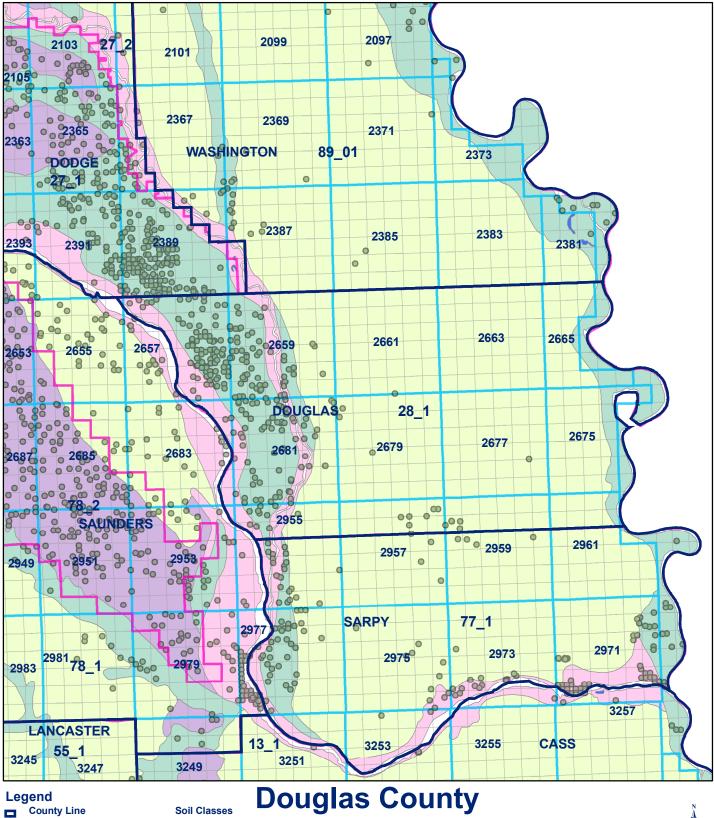

Moderately well drained silty soils with clayey subsoils on uplands

Exhibit 28 A Page 1



- **Market Areas** Registered Wells > 500 GPM 0
- Geo Codes
- Sections

- Excessively drained sandy soils formed in alluvium in valleys and eolian sand on uplands in sandhills
- Excessively drained sandy soils formed in eolian sands on uplands in sandhills Moderately well drained silty soils on uplands and in depressions formed in loess
- Well drained silty soils formed in loess on uplands
- Well drained silty soils formed in loess and alluvium on stream terraces
- Well to somewhat excessively drained loamy soils formed in weathered sandstone and eolian material on uplands
- Somewhat poorly drained soils formed in alluvium on bottom lands
  - Moderately well drained silty soils with clayey subsoils on uplands

Exhibit 28 A Page 2

Lakes and Ponds