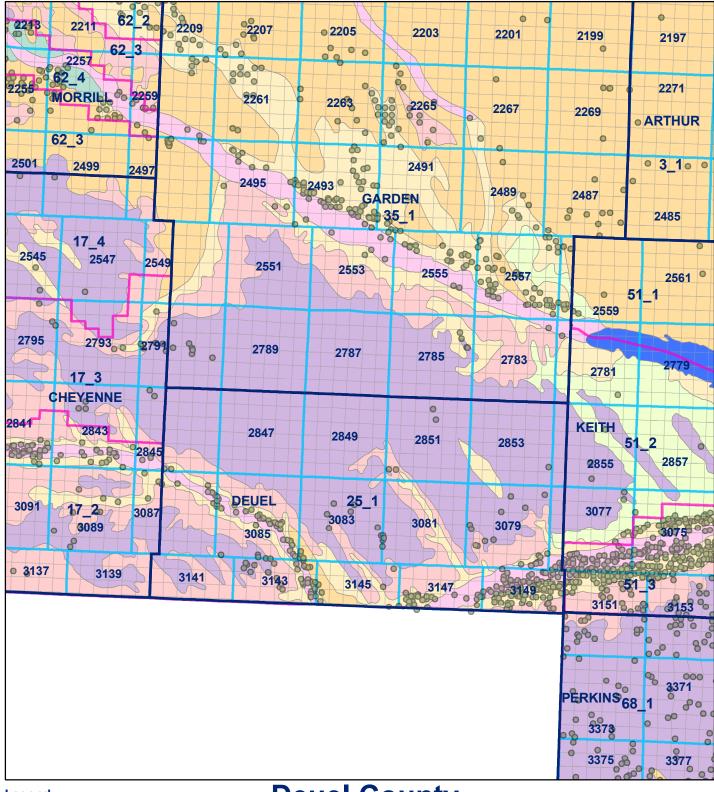

## Legend

**County Line** 

Registered Wells > 500 GPM

**Geo Codes Sections** 

**Market Areas** 

## **Deuel County**

Excessively drained sandy soils formed in alluvium in valleys and eolian sand on uplands in sandhills 

Excessively drained sandy soils formed in eolian sands on uplands in sandhills

Moderately well drained silty soils on uplands and in depressions formed in loess 

Well drained silty soils formed in loess on uplands 

Well drained silty soils formed in loess and alluvium on stream terraces

Well to somewhat excessively drained loamy soils formed in weathered sandstone and eolian material on uplands 

Somewhat poorly drained soils formed in alluvium on bottom lands 

Moderately well drained silty soils with clayey subsoils on uplands