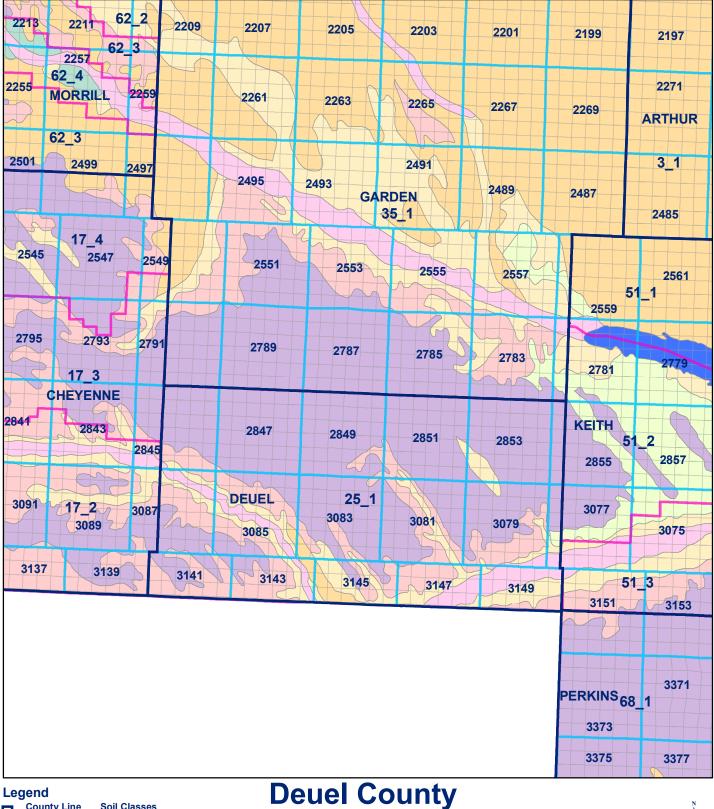

## Legend

**County Line Geo Codes** 

Sections **Market Areas** 

## Soil Classes

Excessively drained sandy soils formed in alluvium in valleys and eolian sand on uplands in sandhills Excessively drained sandy soils formed in eolian sands on uplands in sandhills

Moderately well drained silty soils on uplands and in depressions formed in loess

Well drained silty soils formed in loess on uplands 

Well drained silty soils formed in loess and alluvium on stream terraces

Well to somewhat excessively drained loamy soils formed in weathered sandstone and eolian material on uplands 

Somewhat poorly drained soils formed in alluvium on bottom lands Moderately well drained silty soils with clayey subsoils on uplands