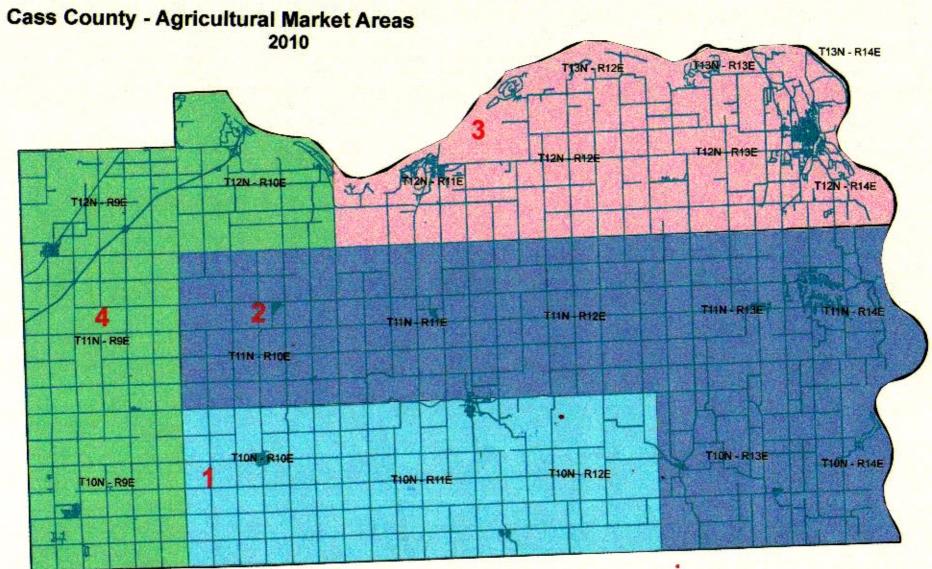

While the actual purchase and use of the parcel was not likely broken down based on LCG's, it is directed by regulation as the basis for assigning value.



c. Market areas were originally defined using like sales, which remains true today. A change in these market areas for 2010 values has been made and the new map is included as <u>attachment 1</u>.

d. Sales data for market value is shown in attachment 2.

e. Calculations relating to the income approach are compiled from all sources listed above and results are in attachment 3.

f. Attachment 4 is the 2010 agricultural land value sheet for Cass County.

Allen J. Sutcliffe Assessor

Attachments

- 1 Cass County Ag Market Map
- 2 Market Value by Sales Chart
- 3 Special Value by Income Chart
- 4 2010 Agricultural Land Value, Cass County



| 13<br>13<br>13<br>13<br>13<br>13<br>13<br>13<br>13<br>13<br>13<br>13<br>13<br>1 | 186                             | Page<br>207<br>214<br>219 | Sale Date<br>7/8/2006  | M Area                                        | Code                                      | Selling            | A LOW DO NOT THE REAL | Total DRY      | Grass | ACs. Total