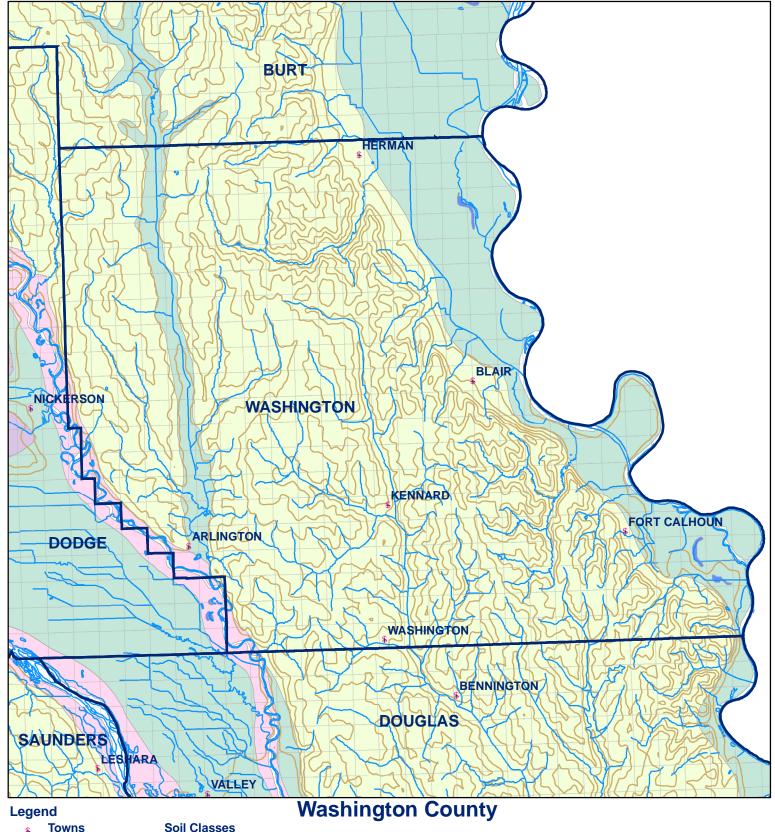

- **Towns** 
  - **Sections**
- **Rivers and Streams** Topography

- **Lakes and Ponds**
- Excessively drained sandy soils formed in alluvium in valleys and eolian sand on uplands in sandhills
  - Excessively drained sandy soils formed in eolian sands on uplands in sandhills
- Moderately well drained silty soils on uplands and in depressions formed in loess
- Well drained silty soils formed in loess on uplands
- Well drained silty soils formed in loess and alluvium on stream terraces
- Well to somewhat excessively drained loamy soils formed in weathered sandstone and eolian material on uplands
- Somewhat poorly drained soils formed in alluvium on bottom lands
- Moderately well drained silty soils with clayey subsoils on uplands