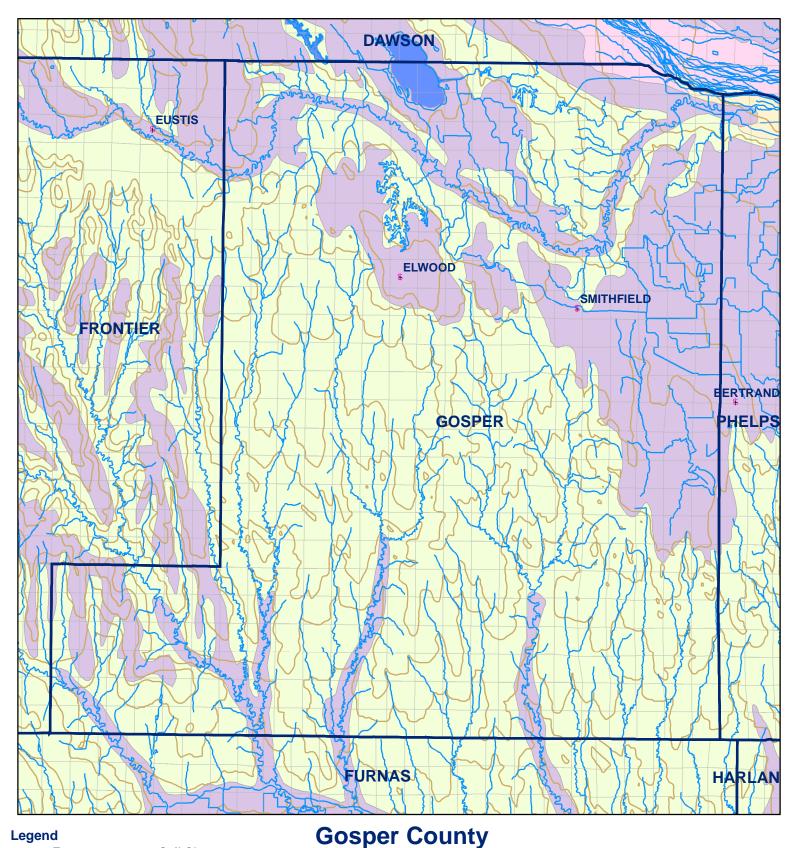

# Legend

#### Towns \$

## Soil Classes

### Sections **Rivers and Streams**

Topography

#### Lakes and Ponds

- Excessively drained sandy soils formed in alluvium in valleys and eolian sand on uplands in sandhills
- Excessively drained sandy soils formed in eolian sands on uplands in sandhills
- Moderately well drained silty soils on uplands and in depressions formed in loess
- Well drained silty soils formed in loess on uplands
- Well drained silty soils formed in loess and alluvium on stream terraces
- Well to somewhat excessively drained loamy soils formed in weathered sandstone and eolian material on uplands
- Somewhat poorly drained soils formed in alluvium on bottom lands
- Moderately well drained silty soils with clayey subsoils on uplands