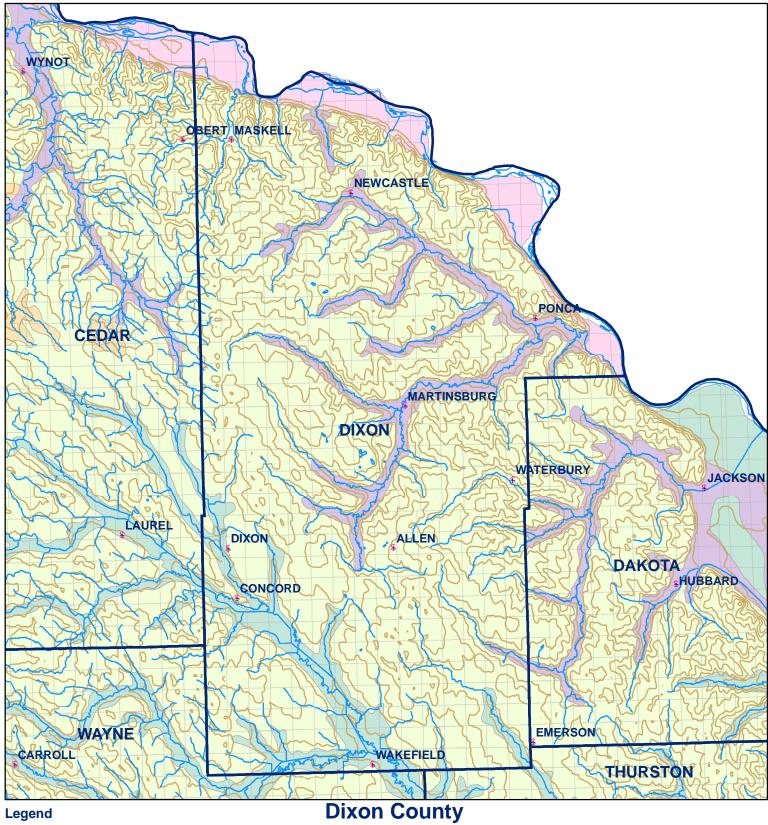

Towns

Sections

\_\_Rivers and Streams \_\_Topography

## **Soil Classes**

- Lakes and Ponds
- Excessively drained sandy soils formed in alluvium in valleys and eolian sand on uplands in sandhills
  - Excessively drained sandy soils formed in eolian sands on uplands in sandhills
- Moderately well drained silty soils on uplands and in depressions formed in loess
- Well drained silty soils formed in loess on uplands
- Well drained silty soils formed in loess and alluvium on stream terraces
- Well to somewhat excessively drained loamy soils formed in weathered sandstone and eolian material on uplands
- Somewhat poorly drained soils formed in alluvium on bottom lands
- Moderately well drained silty soils with clayey subsoils on uplands