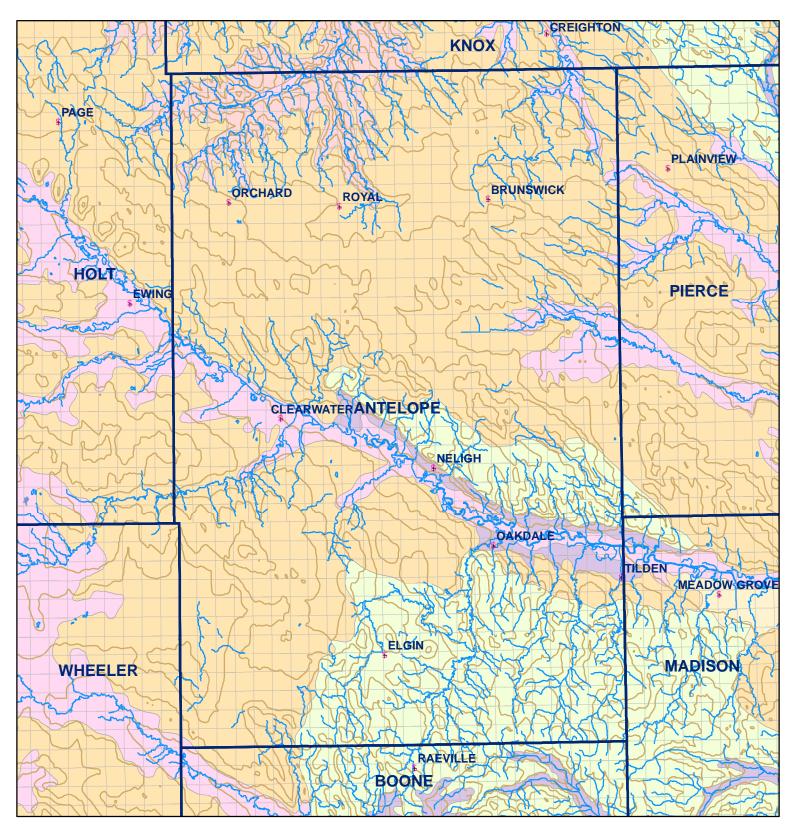

## Sections **Rivers and Streams**

- **Antelope County**
- Lakes and Ponds Excessively drained sandy soils formed in alluvium in valleys and eolian sand on uplands in sandhills
- Topography
- - Excessively drained sandy soils formed in eolian sands on uplands in sandhills Moderately well drained silty soils on uplands and in depressions formed in loess
  - Well drained silty soils formed in loess on uplands
  - Well drained silty soils formed in loess and alluvium on stream terraces
  - Well to somewhat excessively drained loamy soils formed in weathered sandstone and eolian material on uplands
  - Somewhat poorly drained soils formed in alluvium on bottom lands
  - Moderately well drained silty soils with clayey subsoils on uplands