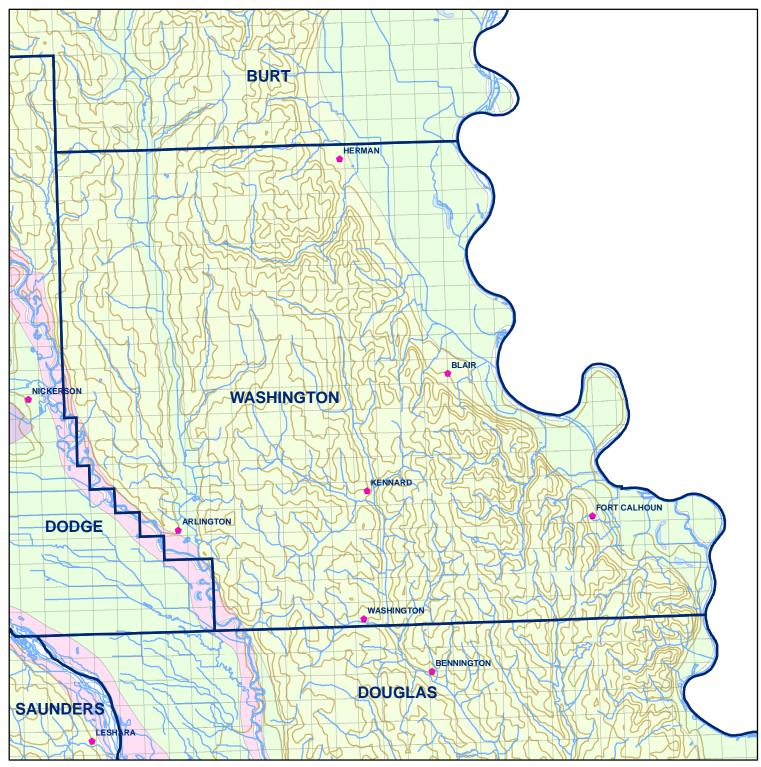

## **Washington County**

## \$ Towns Sections Rivers and Streams Topography Soil Classes Excessively drained sandy soils formed in alluvium in valleys and eolian sand on uplands in sandhills Excessively drained sandy soils formed in eolian sands on uplands in sandhills Well drained silty soils formed in loess on uplands Well drained silty soils formed in loess and alluvium on stream terraces Well to somewhat excessively drained loamy soils formed in weathered sandstone and eolian material on uplands Somewhat poorly drained soils formed in alluvium on bottom lands Moderately well drained silty soils with clayey subsoils on uplands