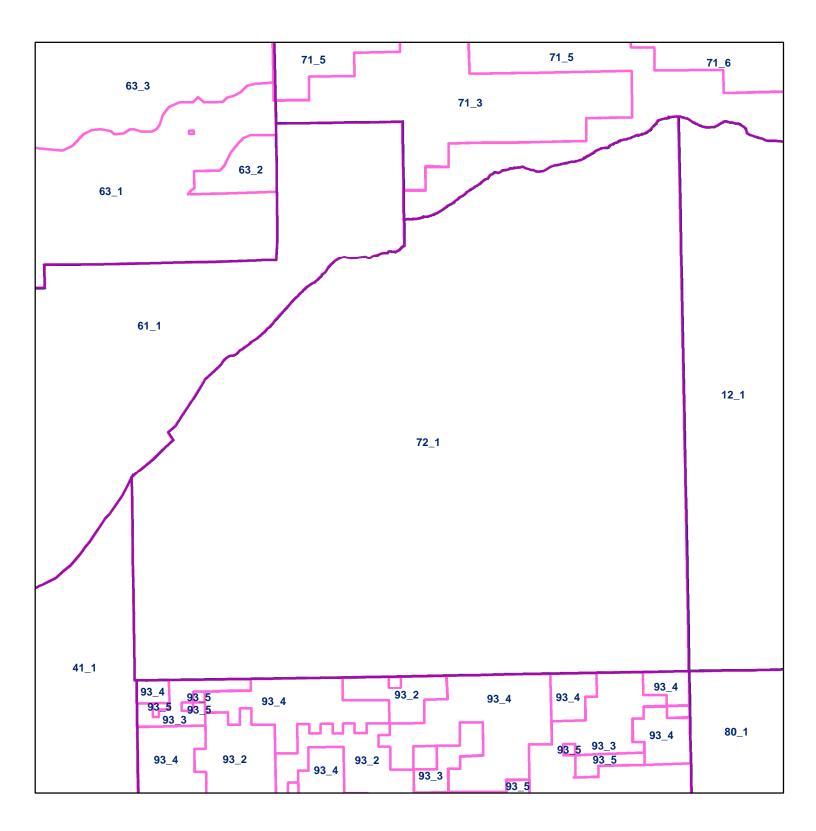

Market Areas

• Registered Wells > 500 GPM

| 2415 | 2413 | 2411 | 2409 | 2407 | 2405 |
|------|------|------|------|------|------|
| 2631 | 2633 | 2635 | 2857 | 2639 | 2641 |
| 2709 | 2707 | 2705 | 2703 | 2701 | 2699 |
| 2927 | 2929 | 2931 | 2933 | 2935 | 2937 |
| 3005 | 3003 | 3001 | 2999 | 2997 | 2995 |
| 3223 | 3225 | 3227 | 3229 | 3231 | 3233 |