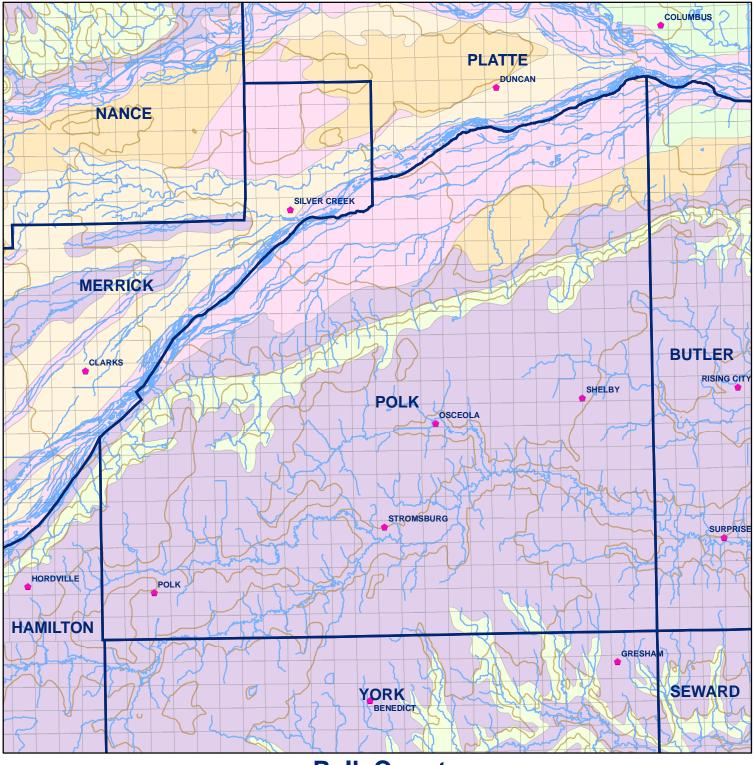

## **Polk County**

| Legend             | -                                                                                                             |  |  |  |  |
|--------------------|---------------------------------------------------------------------------------------------------------------|--|--|--|--|
| s Towns            | Soil Classes                                                                                                  |  |  |  |  |
| Sections           | Lakes and Ponds                                                                                               |  |  |  |  |
| -Rivers and Stream | IS Excessively drained sandy soils formed in alluvium in valleys and eolian sand on uplands in sandhills      |  |  |  |  |
| - Topography       | Excessively drained sandy soils formed in eolian sands on uplands in sandhills                                |  |  |  |  |
| lopography         | Moderately well drained silty soils on uplands and in depressions formed in loess                             |  |  |  |  |
|                    | Well drained silty soils formed in loess on uplands                                                           |  |  |  |  |
|                    | Well drained silty soils formed in loess and alluvium on stream terraces                                      |  |  |  |  |
|                    | Well to somewhat excessively drained loamy soils formed in weathered sandstone and eolian material on uplands |  |  |  |  |
|                    | Somewhat poorly drained soils formed in alluvium on bottom lands                                              |  |  |  |  |
|                    | Moderately well drained silty soils with clayey subsoils on uplands                                           |  |  |  |  |
|                    | Exhibit 72 A - page 4                                                                                         |  |  |  |  |