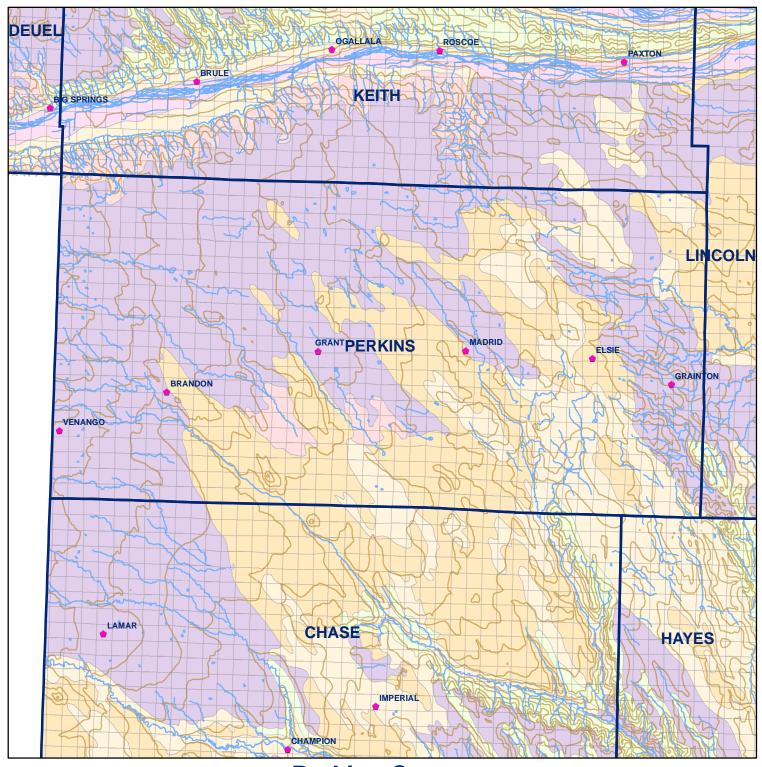

<sup>•</sup> Registered Wells > 500 GPM

| 2853     | 2855      | 2857 | 2859 | 2861 | 2863 | 2865 | 2867 | 2869 |
|----------|-----------|------|------|------|------|------|------|------|
| 3079     | 3077      | 3075 | 3073 | 3071 | 3069 | 3067 | 3065 | 3063 |
| 3149     | 9151      | 3453 | 0155 | 3157 | 9150 | 3461 | 3163 | 3165 |
|          | 3373      | 3371 | 3369 | 3367 | 3365 | 3363 | 3361 | 3359 |
|          | 3375<br>0 | 3377 | 3379 | 3381 | 3383 | 3385 | 3387 | 3389 |
| <u>.</u> | 3597      | 3595 | 3593 | 3591 | 3589 | 3587 | 3585 | 3583 |
| 3        | 599 3601  | 3603 | 3605 | 3607 | 3609 | 3611 | 3613 | 3615 |
| 38       | 331 3829  | 3827 | 3825 | 3823 | 3821 | 3819 | 3817 | 3815 |
| 38       | 33 3835   | 3837 | 3839 | 3841 | 3843 | 3845 | 3847 | 3849 |



## **Perkins County**